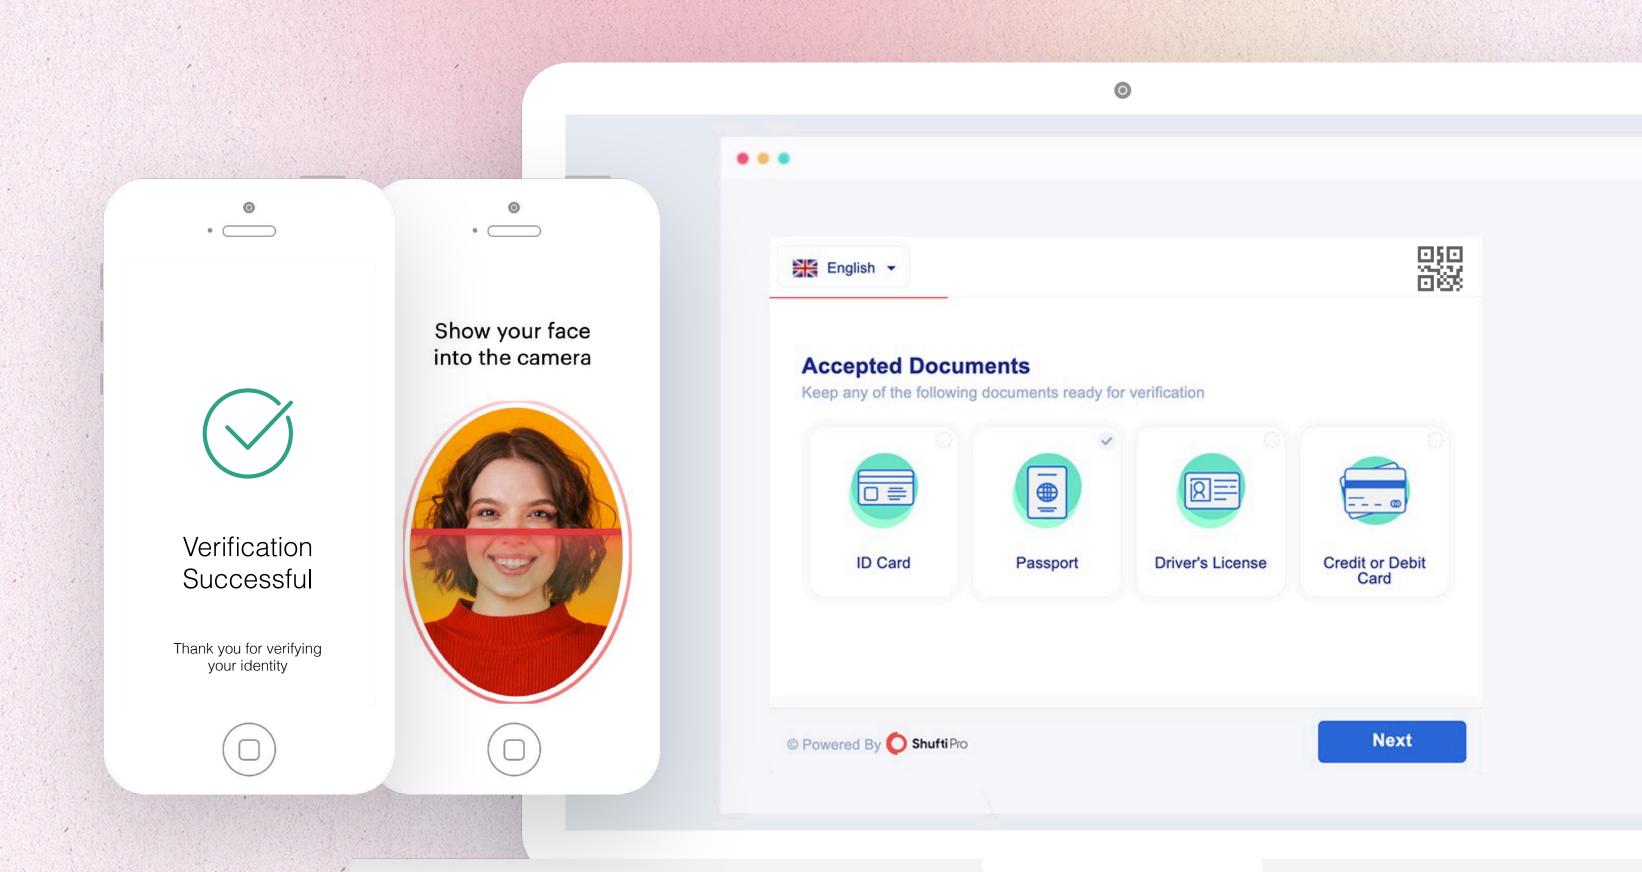

# Know your customer (KYC)

#### Face Verification

Verify your users in real-time via authentic identity documents

#### **Document Verification**

Verify your users in real-time via authentic identity documents

#### Liveness Detection

3D liveness detection féature to capture live biometric data

#### Face verification

Our solution

#### Facial Similarity

Making sure its the same individual through 3D depth/recognition and skin texture analysis.

#### Liveness Detection

Passive liveness detection to ensure that the user is present and to eliminate spoof attacks.

#### **Document verification**

#### Security Features Analyzation

Checking hundreds of security features such as MRZ, Holograms & Placements.

#### Anti-Spoofing Detection

Making sure there is no forgery through Deep pixel detection, Metadata analysis & Filtering lights.

#### Data Extraction (OCR)

Extract any type of textual data from the document such as Name, Date of Birth & Nationality.

#### Data Validation

Cross-match the PII information on the document against additional databases for a 2+2 match.