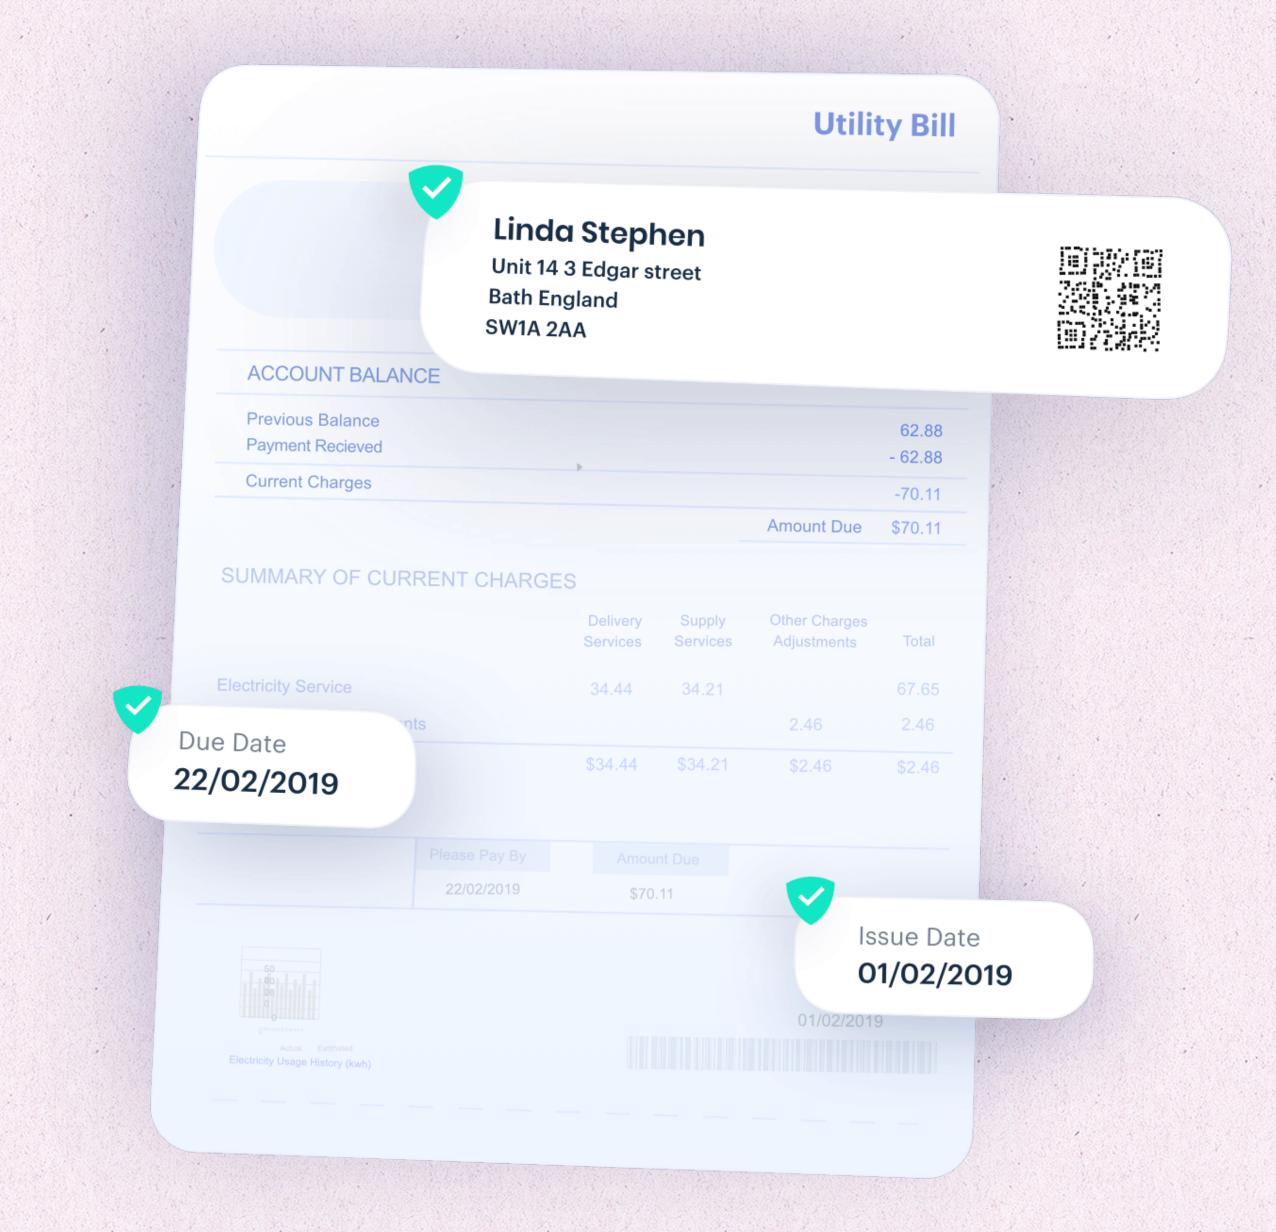

#### Address verification

#### Our solution

#### Security Features Analyzation

Checking of security features such as Template structure & Placements.

#### Anti-Spoofing Detection

Making sure there is no forgery through Deep pixel detection, Metadata analysis & Filtering lights.

#### Data Extraction (OCR)

Extract any type of textual data from the document such as Name, Address & Issue Date.

#### Data Validation

Cross-match the PII information on the document against additional databases for a 2+2 match.