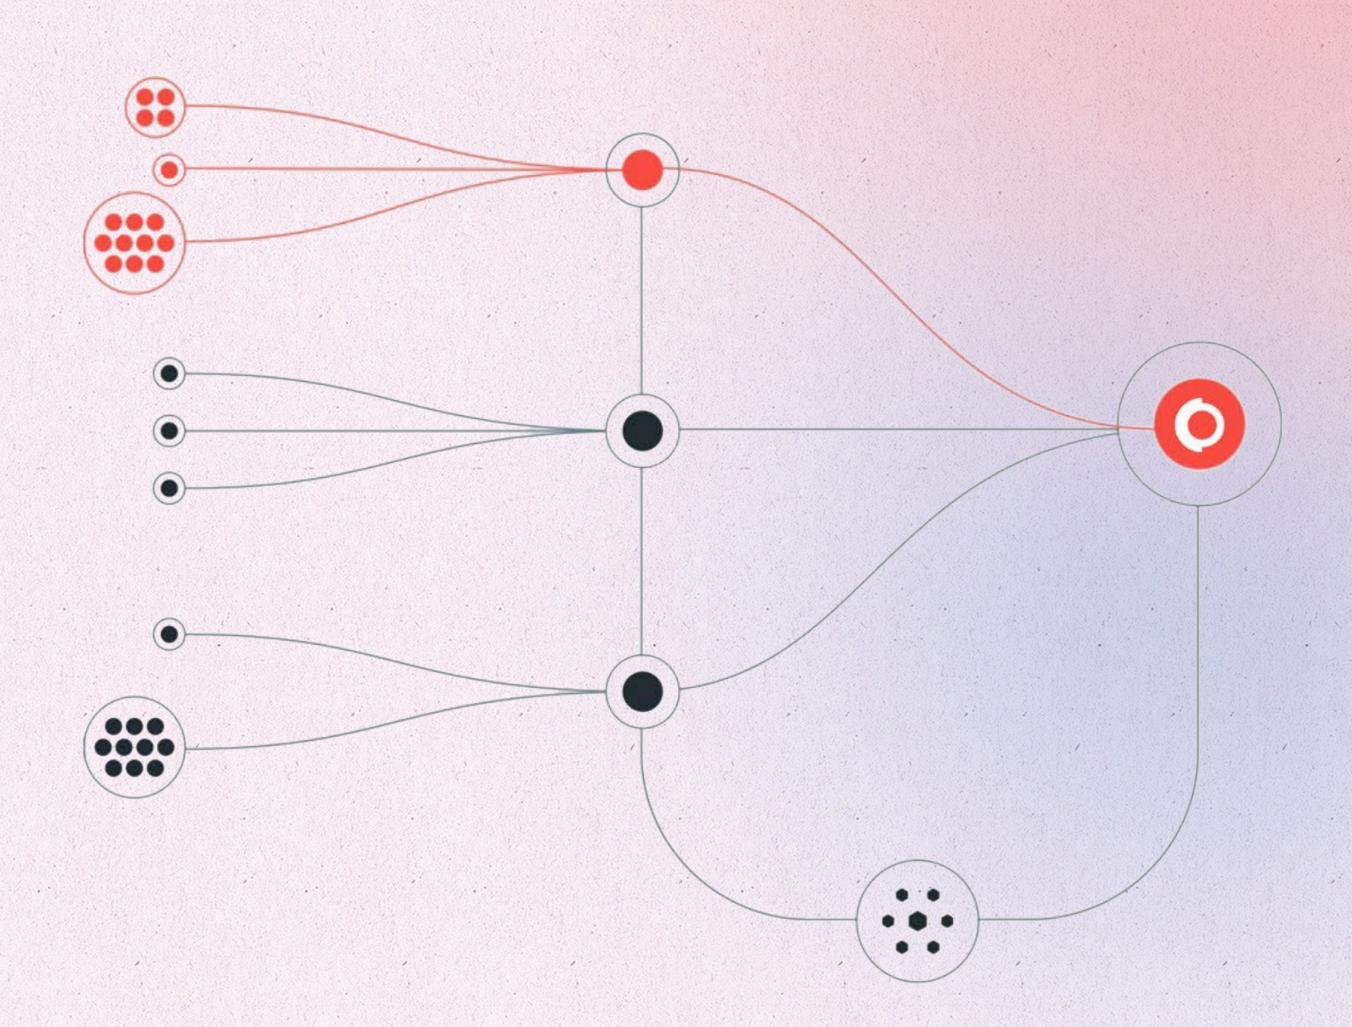

# Configurable verification engine

Our solution

Onboard your customers using a configurable platform based on your own requirements.

- Automated / Hybrid verification
- Global coverage of documents (+230)
- Global coverage of languages (+150)
- Completely configurable
- Globally compliant
- Audit trail