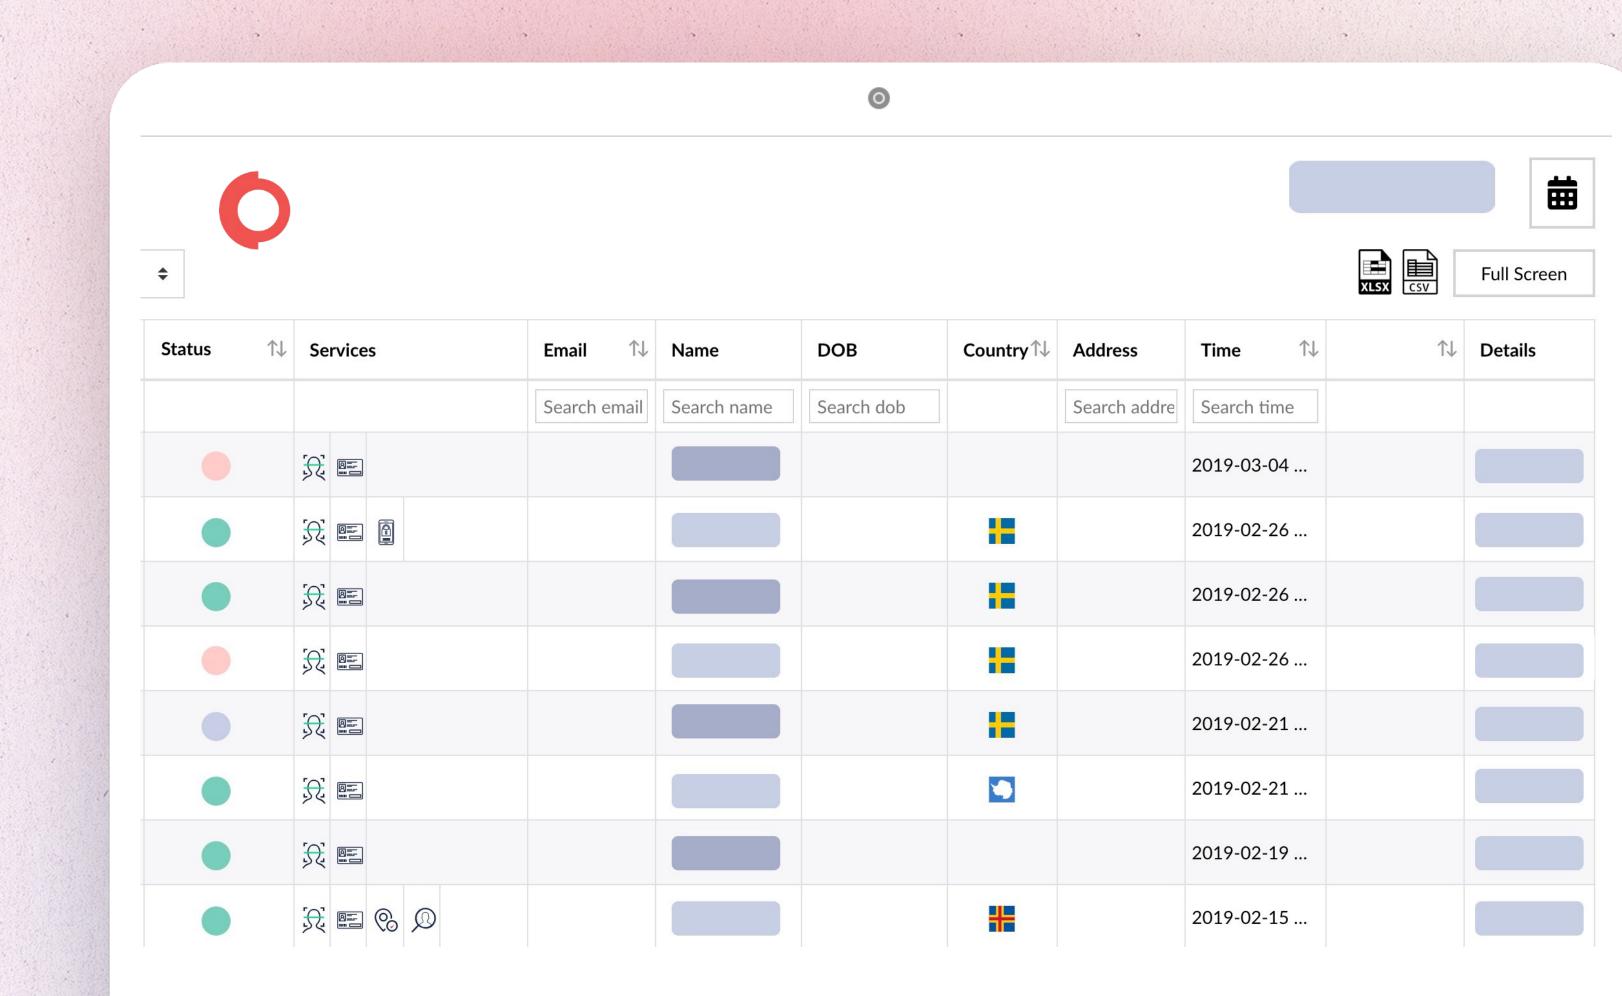

# Back-office reporting

Our solution

#### Complete Proofs

Get detailed insight to what has been verified.

#### Case-Management

Create a case and assign it for manual-review.

#### **Audit Trails**

See who was viewed and edited what information with a time-stamp.