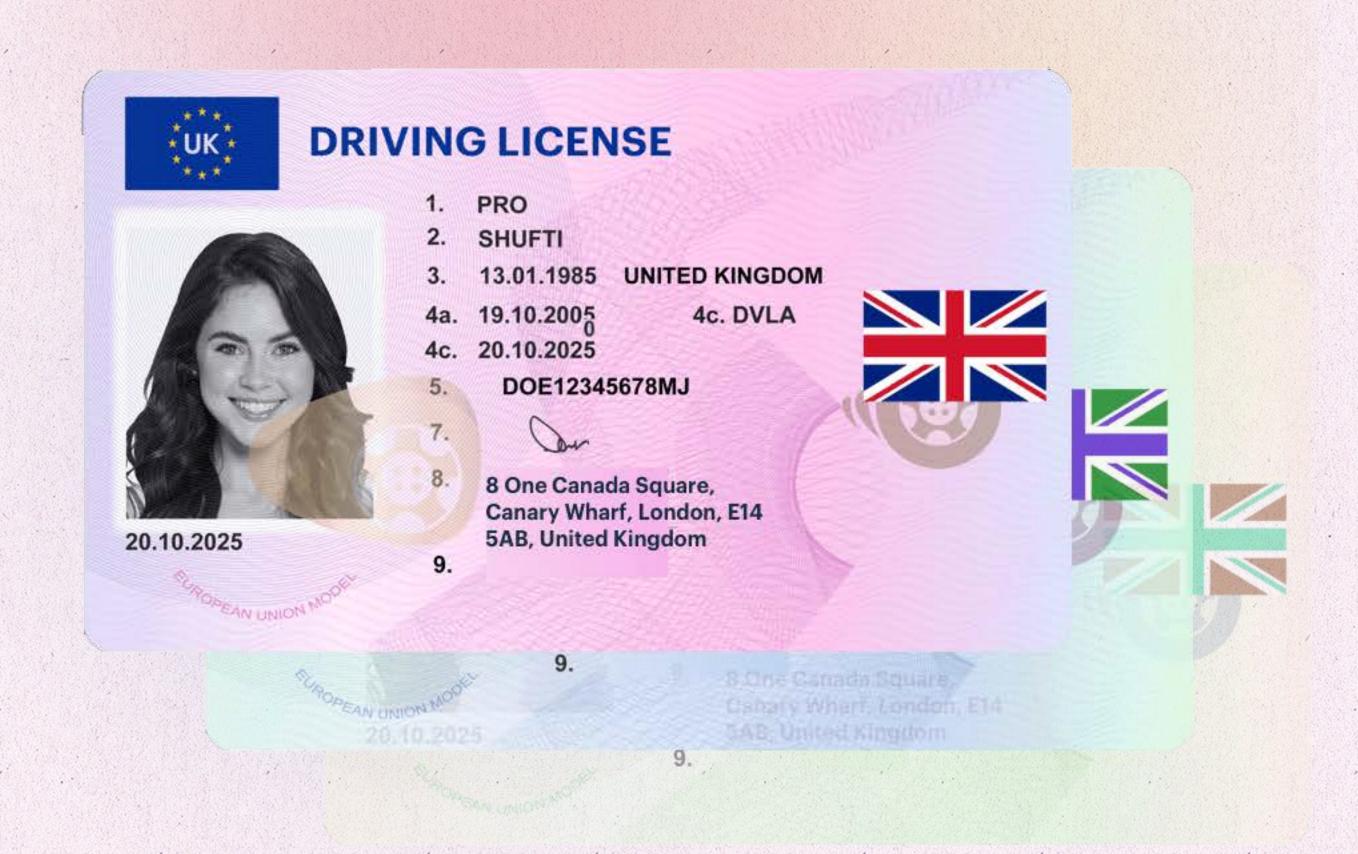

#### **Document verification**

#### Security Features Analyzation

Checking hundreds of security features such as MRZ, Holograms & Placements.

#### Data Extraction (OCR)

Extract any type of textual data from the document such as Name, Date of Birth & Nationality.