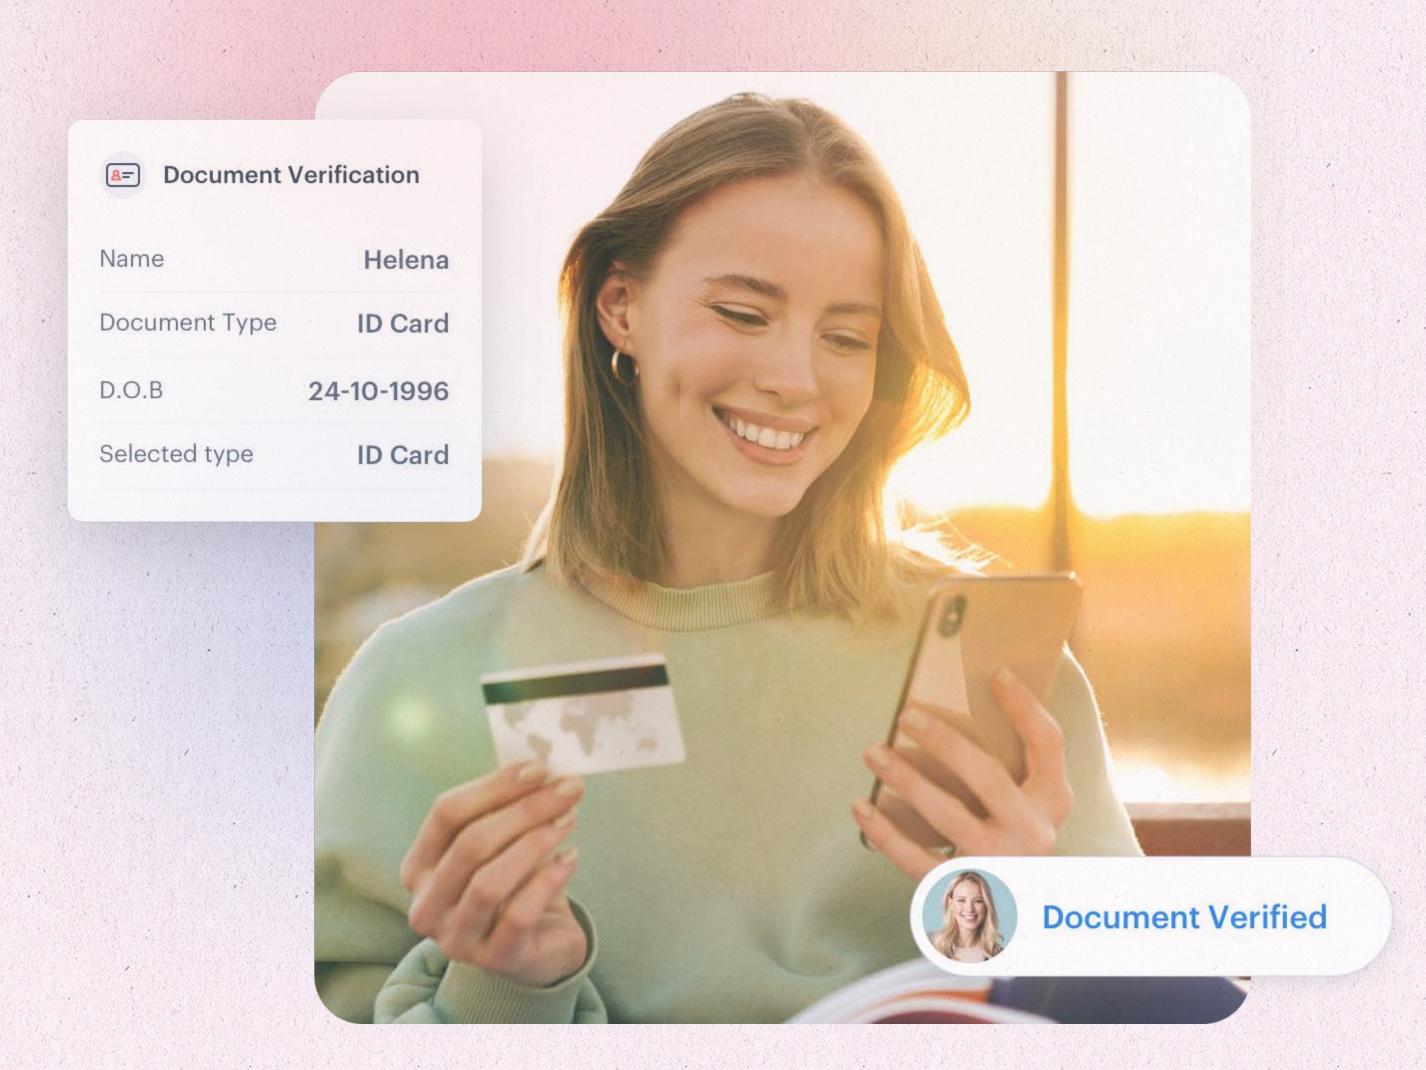

#### **Document Verification**

Verify your users in real-time via authentic identity documents

#### **Document verification**

#### Data Extraction (OCR)

Extract any type of textual data from the document such as Name, Date of Birth & Nationality.