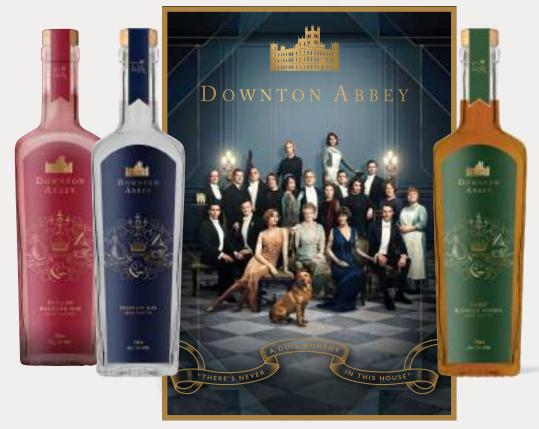

DOWNTON ABBEY **Official Downton Abbey Liquors** 

# "We've been expecting you ... "

#### AN ARISTOCRATIC BRITISH FAMILY

These high quality small batch liquors are hand-bottled in identical 'Lord and Lady' bottles, the gin and whisky both come in high quality, heavy British glass bottles. The square-shouldered bottle profile echoes design cues of the Downton Abbey era. The stunning new pink English rhubarb gin, offered in the same handsome clear bottle will arrive in the US market early in 2020.

A stunning taste of this uniquely British TV and Movie phenomenon...

Downton Abbey