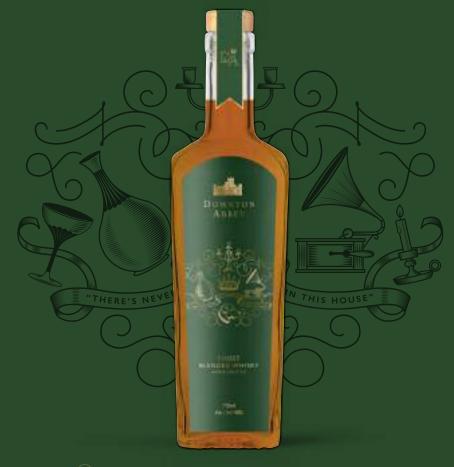

### DOWNTON ABBEY PREMIUM BLENDED SCOTCH WHISKY...

- Premium blended Scotch Whisky
- Hand-blended by master-distiller Tom Nichol
- Hand bottled in 'Downton Abbey country' in the UK
- Finest Harrogate Spring Water
- Smoothly evocative of the Downton Abbey period

### OFFICIAL DOWNTON ABBEY FINEST BLENDED SCOTCH WHISKY...

The Downton Abbey Whisky has a truly remarkable British character. Exquisitely made, using only the finest malts and grains, it is a wonderful blended spirit of true distinction. This whisky has been masterfully created using the renowned Harrogate Spring Water from the quintessential North Yorkshire, UK spa town. It is this that helps give it a smooth yet delightfully rich flavor with reassuring depth and warmth.

### INFORMATION

| Brand Name    | Official Downton Abbey Whisky      |
|---------------|------------------------------------|
| Category      | Scotch Whisky                      |
| Туре          | Hand-Crafted Finest Blended Whisky |
| Age           | 2019                               |
| Alc Vol       | 40%                                |
| Size          | 700 ml                             |
| Bottle / Case | 6                                  |