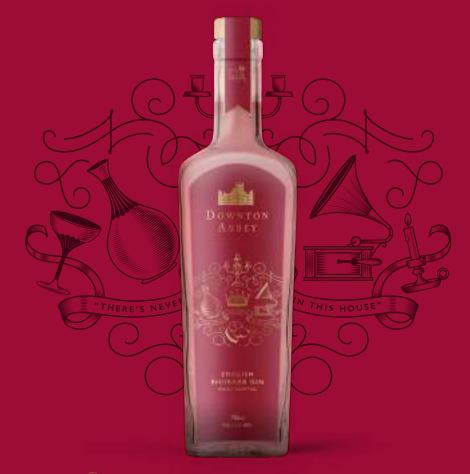

### A VIBRANT FRESH CLASSIC ENGLISH RHUBARB GIN...

- An outstanding small batch traditional English Rhubarb Gin
- Glorious rose pink colouring and clean fresh flavours ideal for cocktails
- True craft gin by master-distiller Tom Nichol
- Handmade in 'Downton Abbey country' in the UK
- Finest local English botanicals and Harrogate Spring Water

### THE ONLY OFFICIAL DOWNTON ABBEY GIN...

Downton Abbey English Rhubarb Gin is distinctly, sprightly and decidedly different. This vibrant pink coloured gin is created in small hand-bottled batches using only the finest botanicals and Harrogate Spring Water from North Yorkshire in the heart of 'Downton Abbey Country'. Fresh, virulent English rhubarb, hand-picked from the resplendent 750-year old gardens of the historic and beautiful Ripley Castle Estate, is cut with fresh bittersweet limes and pungent ginger root from the Victorian Hothouse, melded with English Rose Water.

### INFORMATION

| Brand Name    | Official Downton Abbey English Rhubarb Gin |
|---------------|--------------------------------------------|
| Category      | Gin                                        |
| Туре          | Hand-Crafted English Rhubarb Gin           |
| Age           | 2019                                       |
| Alc Vol       | 43%                                        |
| Size          | 700 ml                                     |
| Bottle / Case | 6                                          |