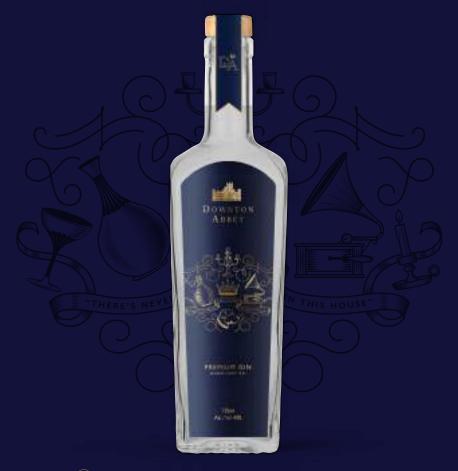

### THE OFFICIAL DOWNTON ABBEY GIN HAS ARRIVED...

- An outstanding small batch Premium English Gin
- True craft gin by master-distiller Tom Nichol
- Handmade in 'Downton Abbey country' in the UK
- Finest local botanicals and Harrogate Spring Water
- Remarkable gin evocative of the Downton Abbey period

### THE ONLY OFFICIAL DOWNTON ABBEY GIN...

Downton Abbey Premium Gin is expertly concocted by distillery co-owner Tom Nichol, using only the finest fresh botanicals and Harrogate Spring Water from North Yorkshire right in the heart of 'Downton Abbey Country'. The botanicals are handpicked from the resplendent 750-year old gardens at the Ripley Castle Estate. Fresh limes and ginger root from the Victorian hothouse together with English rose water makes this gin a drink of true character and distinction.

### INFORMATION

| Brand Name    | Official Downton Abbey Gin |
|---------------|----------------------------|
| Category      | Gin                        |
| Туре          | Hand-Crafted Premium Gin   |
| Age           | 2019                       |
| Alc Vol       | 43%                        |
| Size          | 700 ml                     |
| Bottle / Case | 6                          |