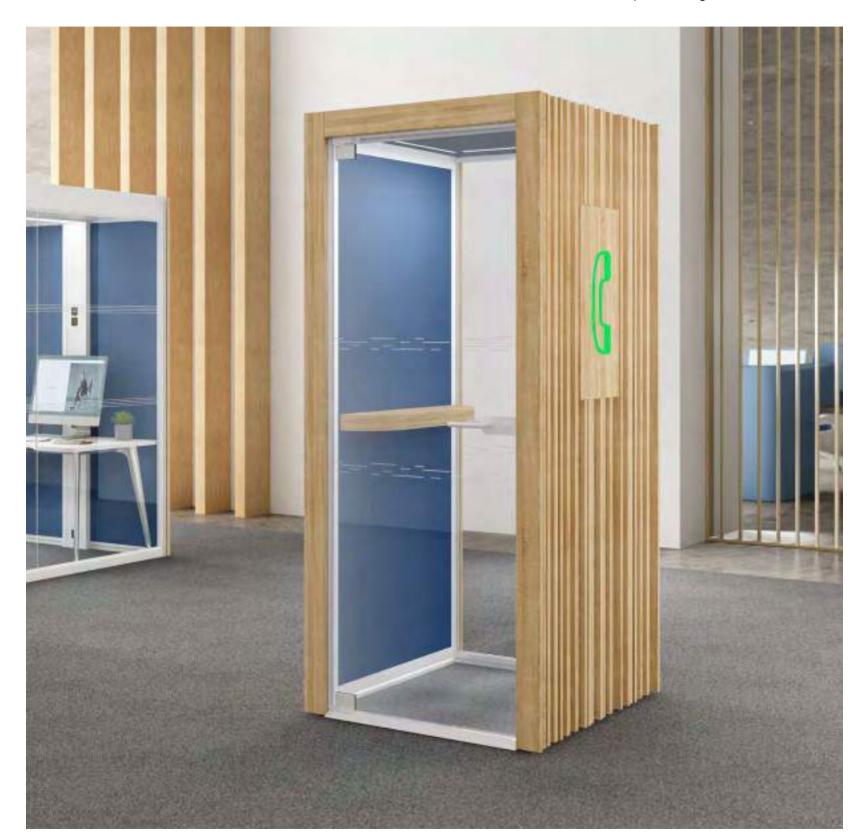

#### TP4

By Boss Design

bossdesign.com 193 The Collection

**Boss Design** 

05.

Tables & Credenzas

ACDC. Agent. Apollo. Atom. Axis. Deploy. Flamingo. Indi.Isla. Kruze.Line.Magic. Metro. Pegasus. Reef. Triad. Credenzas.