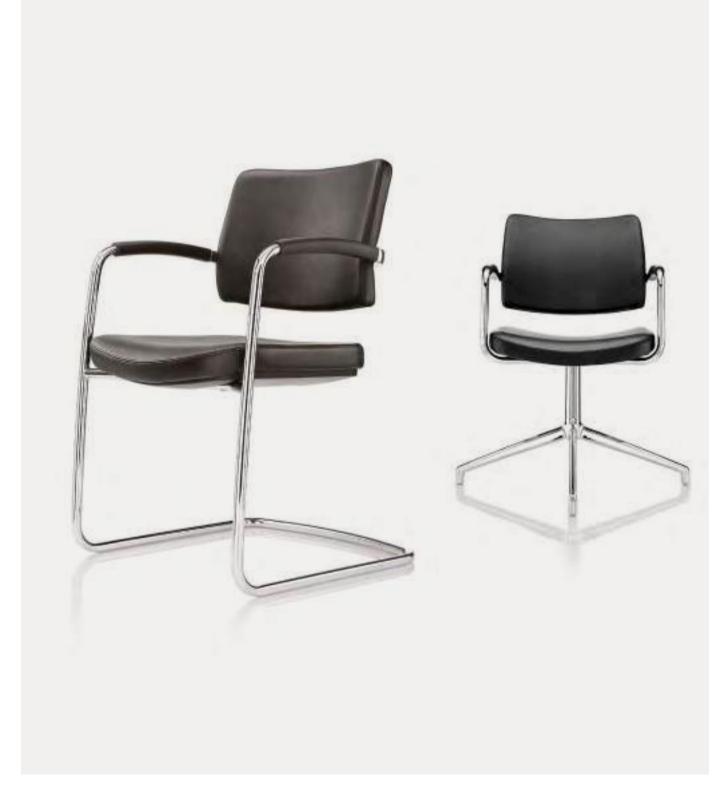

### Shuffle

By Boss Design

bossdesign.com 74 The Collection

02.

Task, Meeting & Conference

Coza. Moneypenny. Trinetic. Arran. Delphi. Mars.OLA. Pro. Saint. Tokyo. Toto.

bossdesign.com 76 The Collection

Coza

By Martin Ballendat

single ribbon of material.

The result of two years of research, Coza is a need for ergonomically-sound meeting chairs extraordinary comfort and dynamic support by using the natural flexibility of a single ribbon of material. need for manual user adjustment.