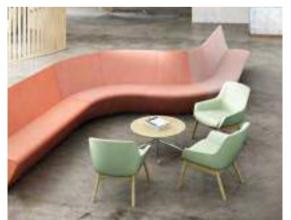

# Myriad

Myriad

By Boss Design

Myriad is a diverse selection of upholstered modular furniture, completely flexible and reconfigurable. The range is made up of eleven linkable seating units, three privacy screens, side tables and arms that accommodate power.