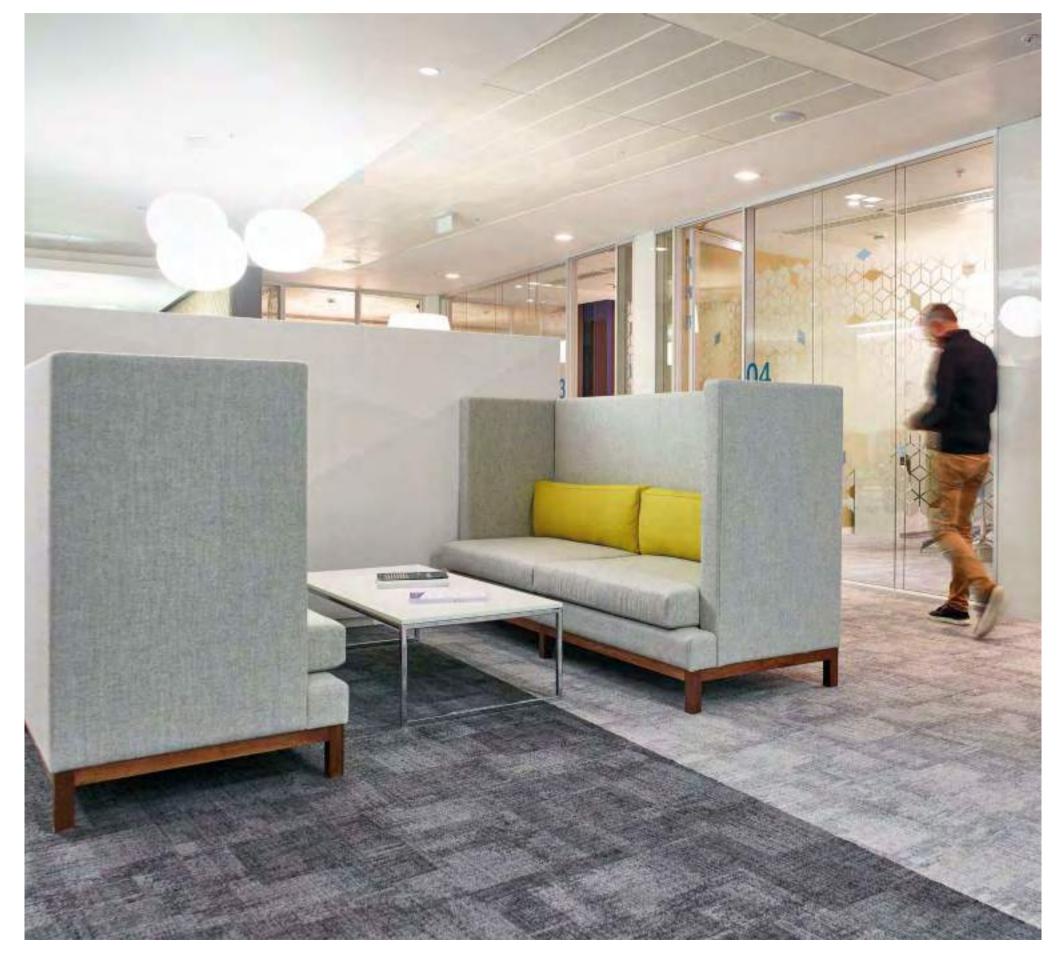

## Snug Plus

Snug Plus

By Boss Design

Snug Plus provides a self-contained workspace with an additional privacy panel, its acoustic properties helping to zone out surrounding noise, making it the ideal place to work by yourself or collaboratively.