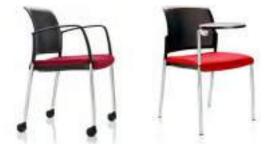

#### Mars

By Boss Design

Mars is a family of light and versatile meeting, visitor and conference seating. The refined construction of which belies strong and exceptionally comfortable chairs. The generously proportioned and flexible polypropylene seat, back and

arms combine to offer a modern aesthetic. Mars may be specified with a choice of back, which includes injection moulded plastic, semi-upholstered or fully upholstered.

bossdesign.com 100 The Collection

Breakout & Collaboration

The range consists of a 4-legged and cantilever chair, which may also be specified as a 4-legged with castors, 4-star base or 5-star base on castors.

Mars is available with in fully upholstered, part upholstered or plastic back configurations, with or without arms.