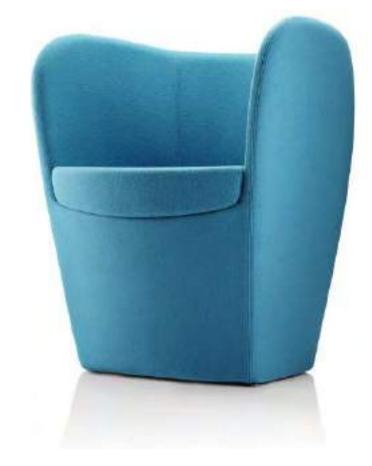

sign

A modular family with distinct profiles. Where comfort meets every day ergonomics. Where individual meets integrated. Where choice meets configuration.

Where colour comes together seamlessly.
Designed for you, Hemm is where work feels like home.





bossdesign.com 54 The Collection

Hemm





Hemm

Hoot is a versatile and playful accompaniment to the Boss Design portfolio. Its practical structure offers a unique aesthetic that looks at home in any reception, Breakout & Collaboration, bar or lounge area.

Hoot is a versatile and









By Boss Design

Hula is a fully upholstered versatile tub chair that offers both comfort and style through its refined and inviting form.

Hula's unique fun and friendly appearance makes a statement in any reception, lounge or breakout area.









## Magic

By Boss Design











bossdesign.com 62 The Collection

# Myriad

Myriad

By Boss Design

Myriad is a diverse selection of upholstered modular furniture, completely flexible and reconfigurable. The range is made up of eleven linkable seating units, three privacy screens, side tables and arms that accommodate power.



bossdesign.com 64 The Collection



bossdesign.com 66 The Collection



















bossdesign.com 68 The Collection

### Peek & Boo

Peek & Boo

By Boss Design







bossdesign.com 70 The Collection

### Raft Plus

Raft Plus

By Boss Design



Raft Plus is a modular system offering endless configuration possibilities, Raft Plus breathes life into office and hospitality settings, giving you the power to control and style your space.







bossdesign.com