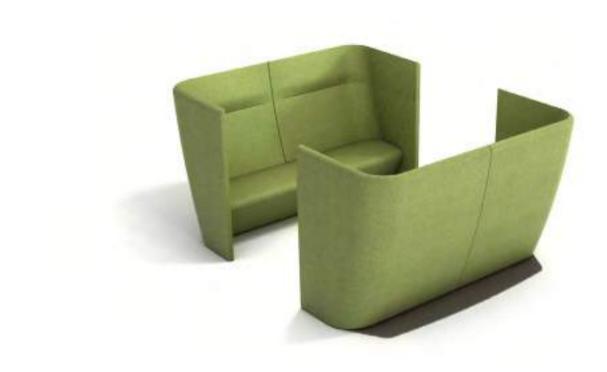

## Snug Plus

Snug Plus

By Boss Design

Snug Plus provides a self-contained workspace with an additional privacy panel, its acoustic properties helping to zone out surrounding noise, making it the ideal place to work by yourself or collaboratively.