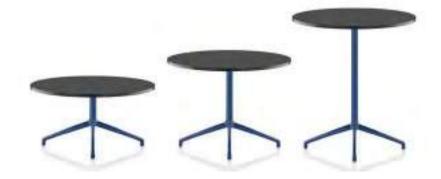

## Pegasus

By Radar

Pegasus is a versatile and sophisticated executive table, ideally suited to meeting, conference and boardroom spaces.

Pegasus / Reef

bossdesign.com 216 The Collection

The Axis table is ideally suited to informal reception, atrium, meeting or Breakout & Collaboration areas. Available as coffee, meeting or poseur height tables.