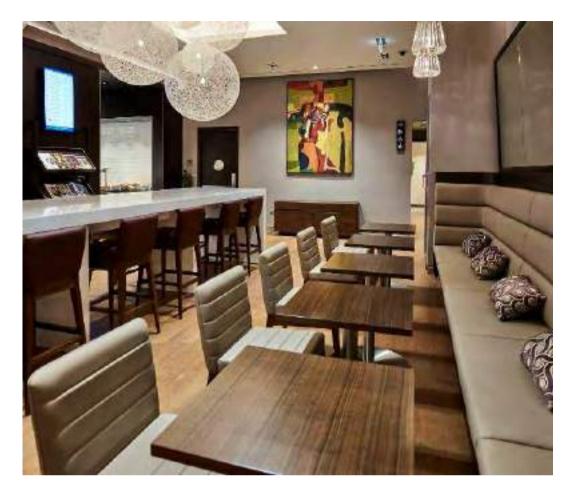

## British Airways

Singapore, Dubai, Heathrow, London Gatwick, JFK, Washington D.C. & Amsterdam

#### **Project Overview**

Air travel has reached new heights thanks to two leading British brands - Boss Design and British Airways - who have come together to provide a new first-class travel experience within the airline's executive lounges located across the globe.

As part of the airline's investment to improve customer experience in the air and on the ground, a wide range of Boss Design's seating and table solutions have been specified to bring a high level of luxury to the stylish and contemporary lounges.

### **Product Specified**

Custom Armchair Seating and Upholstery
Banquette Seating
Callisto Chairs
Reef Tables

bossdesign.com 236 The Collection