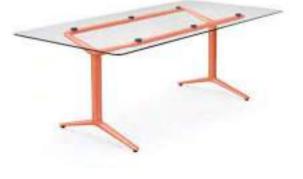

## **Deploy**

Deploy

By BroomeJenkins

bossdesign.com 208 The Collection

Deploy

bossdesign.com 210 The Collection

By Broome Jenkins

Indi offers a seamless aesthetic across the entire collection.

The option to finish the beautiful frame of an Indi table in one, or a combination of Boss's vibrant frame options, further widens the choice that this system presents.

bossdesign.com 212 The Collection

A standard 740mm meeting height table, Indi is available in five top sizes with a choice of three top shapes. To showcase the beautiful underframe, a stunning glass top can be specified in a rectangular shape.