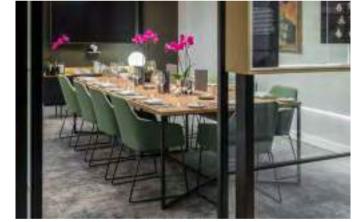

# Myriad

Myriad

By Boss Design

Myriad is a diverse selection of upholstered modular furniture, completely flexible and reconfigurable. The range is made up of eleven linkable seating units, three privacy screens, side tables and arms that accommodate power.