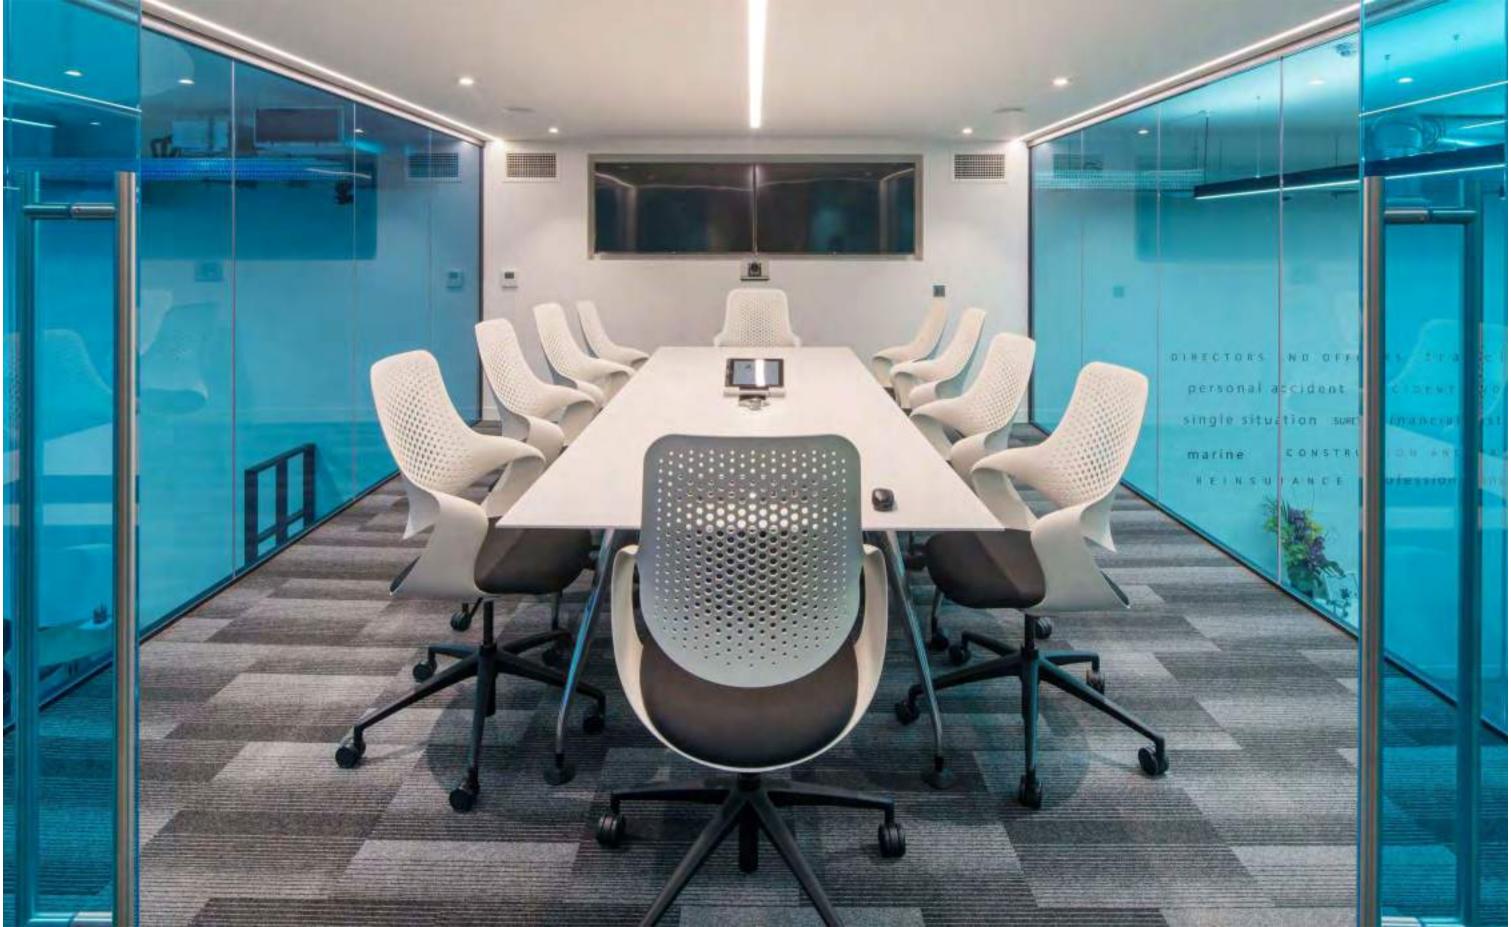

### Shuffle

By Boss Design

bossdesign.com 74 The Collection

02.

Task, Meeting & Conference

Coza. Moneypenny. Trinetic. Arran. Delphi. Mars.OLA. Pro. Saint. Tokyo. Toto.

bossdesign.com 76 The Collection

Coza

By Martin Ballendat

single ribbon of material.

The result of two years of research, Coza is a need for ergonomically-sound meeting chairs extraordinary comfort and dynamic support by using the natural flexibility of a single ribbon of material. need for manual user adjustment.