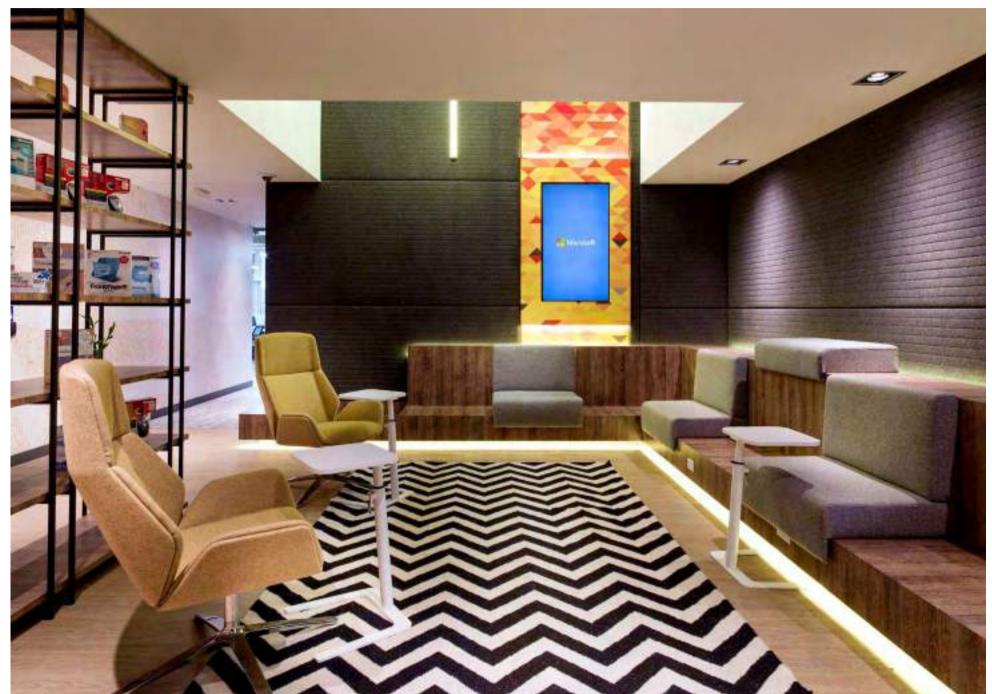

## Microsoft

Bogatà and Medellin, Colombia

Boss Design

With wellbeing and productivity high on the workplace agenda, it was only natural that the British commercial furniture brand, Boss Design, would play a key role in furnishing Microsoft's new offices in Bogatà and Medellin, Colombia.

In conjunction with exclusive Boss Design dealer, Solinoff, and architects and interior designers, AEI - both based in Bogatà - two Microsoft offices boast a series of visually stunning multi-functional spaces that facilitate collaboration, touchdown and breakout activities, all without the need for formal desks, tables and seating.

### **Product Specified**

Kruze Lounge Swing Chair Flamingo Table Kruze Meeting

bossdesign.com 254 The Collection

Kruze Lounge Chair Flamingo Table

Kruze Lounge Flamingo Table

bossdesign.com 256 The Collection