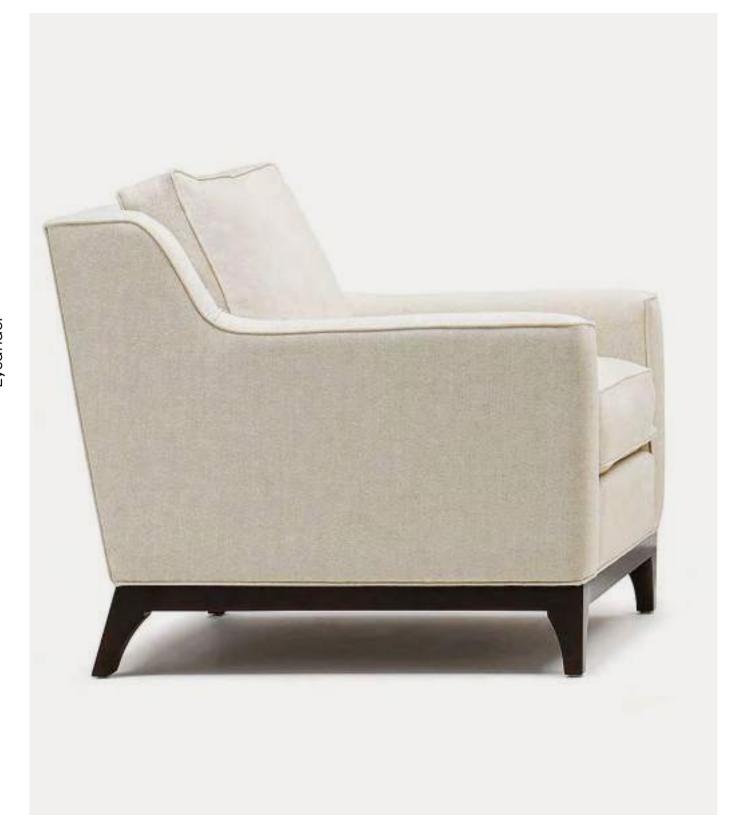

# Alexa

By Boss Design

Alexa is the ultimate executive chair and sofa collection. Sophisticated, sleek and with an echo of minimalist design, ideally suited to corporate reception and executive lounge areas.