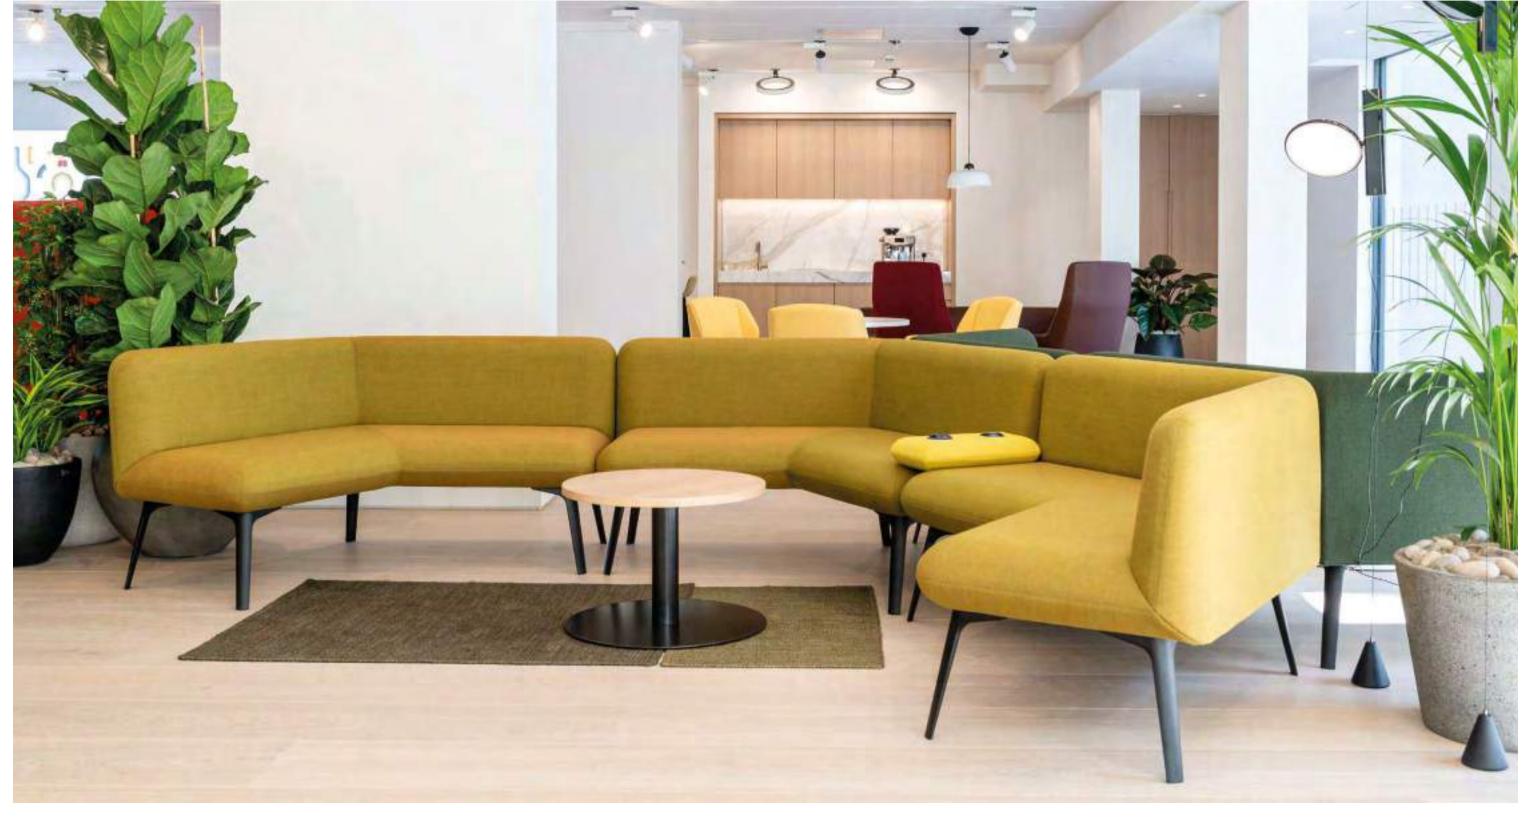

## Cocoon

By Boss Design

bossdesign.com 46 The Collection

bossdesign.com 48 The Collection

Entente

Entente is a distinctive collaborative workspace collection that blends corporate needs with hospitality style.

The range is available with high or low back options, as a full media booth with integrated table and power & data provision, a single armchair, or two or three seat sofa.

bossdesign.com 52 The Collection