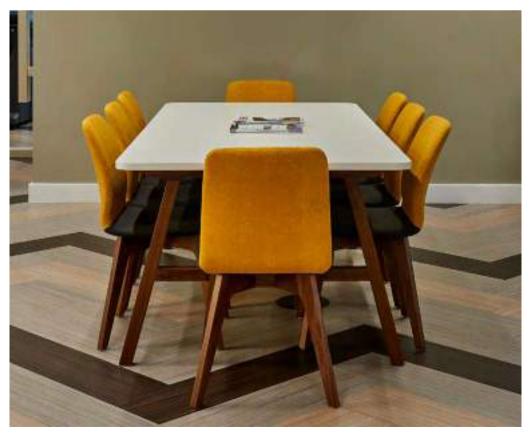

# Alexa

By Boss Design

Alexa is the ultimate executive chair and sofa collection. Sophisticated, sleek and with an echo of minimalist design, ideally suited to corporate reception and executive lounge areas.