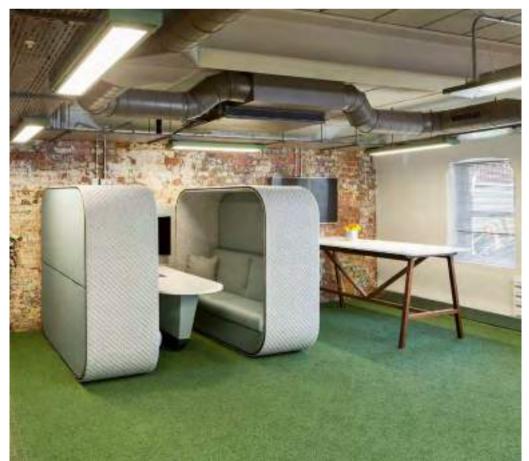

## Cocoon

By Boss Design

bossdesign.com 46 The Collection

bossdesign.com 48 The Collection

Entente

Entente is a distinctive collaborative workspace collection that blends corporate needs with hospitality style.

The range is available with high or low back options, as a full media booth with integrated table and power & data provision, a single armchair, or two or three seat sofa.

bossdesign.com 52 The Collection