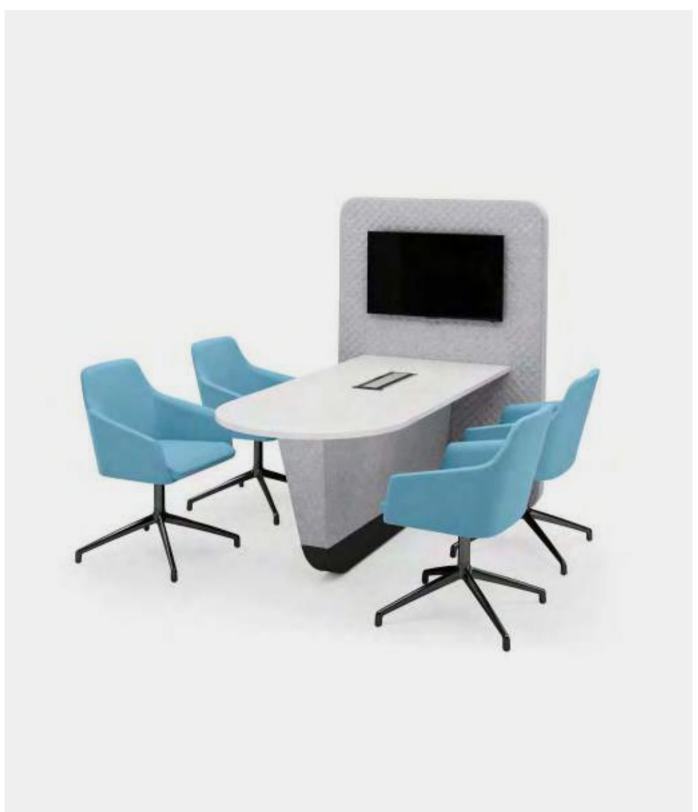

bossdesign.com 180 The Collection

04.

Media Units & Pods

Cocoon Media. Portal. Scene. Telephone Pod 4.

The Collection

The Cocoon Media Unit can be used for team meetings, collaborative tasks or as a base for the

### Cocoon Media

By Boss Design

184 185 The Collection bossdesign.com