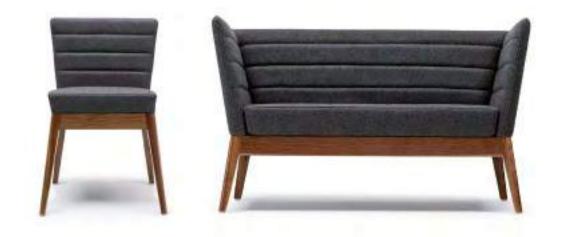

## Arthur CityScape

Arthur CityScape

By Boss Design

The Arthur CityScape range allows for a flexible combination of low and high back seating. The dual height options provide both the intimacy of the high back and the openness of the low back in a single configuration.