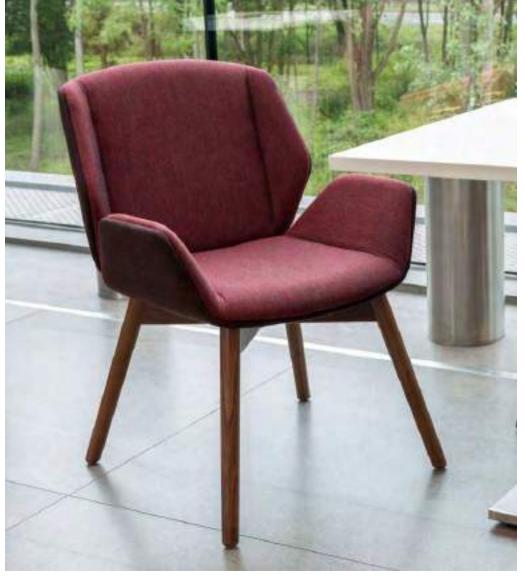

e centre, an amalgamation of the
existing Cheltenham and Gloucester retail centres,
has been designed with luxury, comfort and
elegance in mind.

With the four-storey facility standing on almost five acres of land, the centre consists of a showroom, workshop area, admin offices and enhanced servicing facility with a customer café. The idea was to create an experience, a destination site for people to come to. With this, the quality and design of the brand needed to be reflected throughout the building, a key factor into why Boss Design were chosen for the project.



#### **Product Specified**

Albany Arm Chair Kruze Meeting Kruze Barstools



Case Study



**Boss Design** 

bossdesign.com 240 The Collection



Kruze Barstool Kruze Meeting Albany Armchair



Albany Armchair Kruze Meeting



## SGS - The Maltings

Hull, UK



### **Project Overview**

**Boss Design** 

Red Frog Design were commissioned by Allenby Commercial to create a fully comprehensive design and FF&E package for the refurbishment works of SGS The Maltings. The exciting renovation has breathed new life into the old gymnasium building, which was left untouched, unoccupied and unloved since the 80s. In the new space, SGS The Maltings sought to create an environment that would inspire and develop creativity amongst its employees as well as lure millennial talent.







## **Product Specified**

Kara Non Arm
Digit Stools
Cocoon Booth
Loop Chairs
Q Task Chair
Starr Chairs
Peek & Boo

Agent High Table Agent Side Table Flamingo Table Wvwnt Bar Stool



bossdesign.com 244 The Collection



Flamingo Table

Peek &