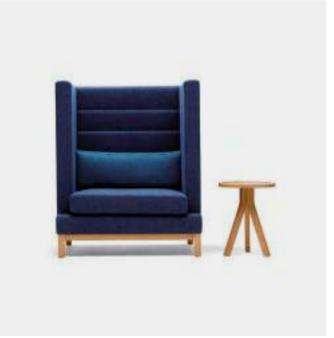

## Arthur CityScape

Arthur CityScape

By Boss Design

The Arthur CityScape range allows for a flexible combination of low and high back seating. The dual height options provide both the intimacy of the high back and the openness of the low back in a single configuration.