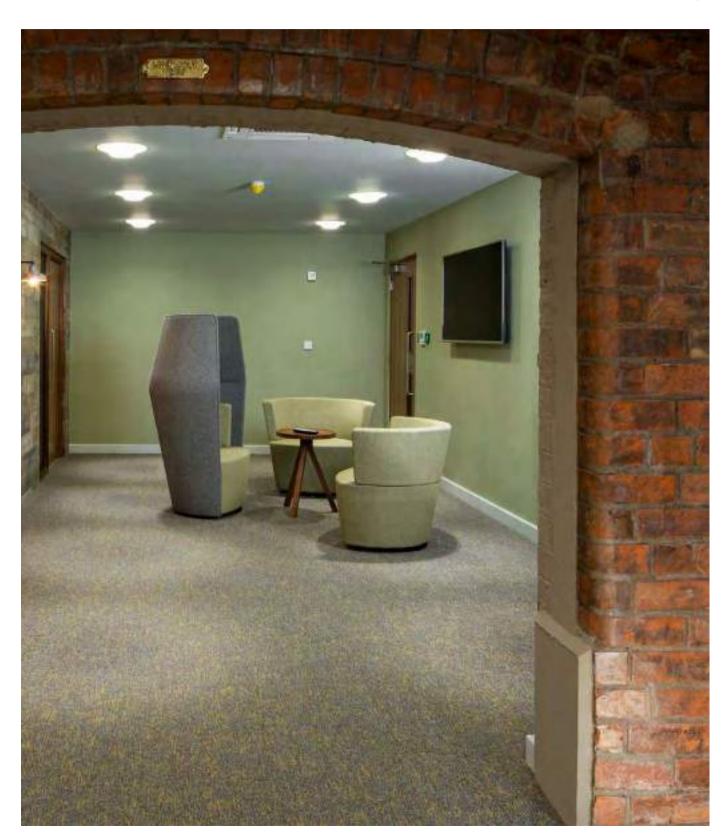

bossdesign.com 54 The Collection

Hemm

Hemm

Hoot is a versatile and playful accompaniment to the Boss Design portfolio. Its practical structure offers a unique aesthetic that looks at home in any reception, Breakout & Collaboration, bar or lounge area.

Hoot is a versatile and

By Boss Design

Hula is a fully upholstered versatile tub chair that offers both comfort and style through its refined and inviting form.

Hula's unique fun and friendly appearance makes a statement in any reception, lounge or breakout area.