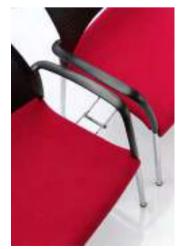

Breakout & Collaboration

The range consists of a 4-legged and cantilever chair, which may also be specified as a 4-legged with castors, 4-star base or 5-star base on castors.

Mars is available with in fully upholstered, part upholstered or plastic back configurations, with or without arms.