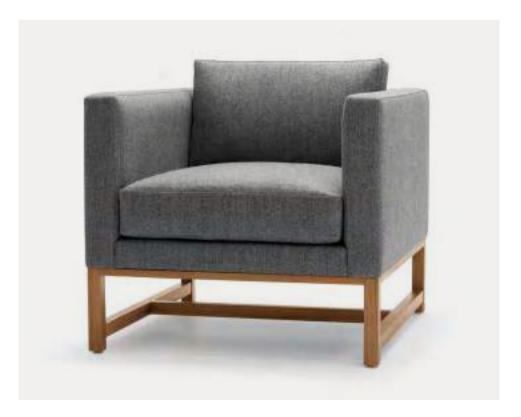

# Lysander

By Boss Design

Lysander is the perfect companion for virtually any interior, available as an armchair, two seat sofa and three seat sofa.

bossdesign.com 153 The Collection

Upholstery & Lounge