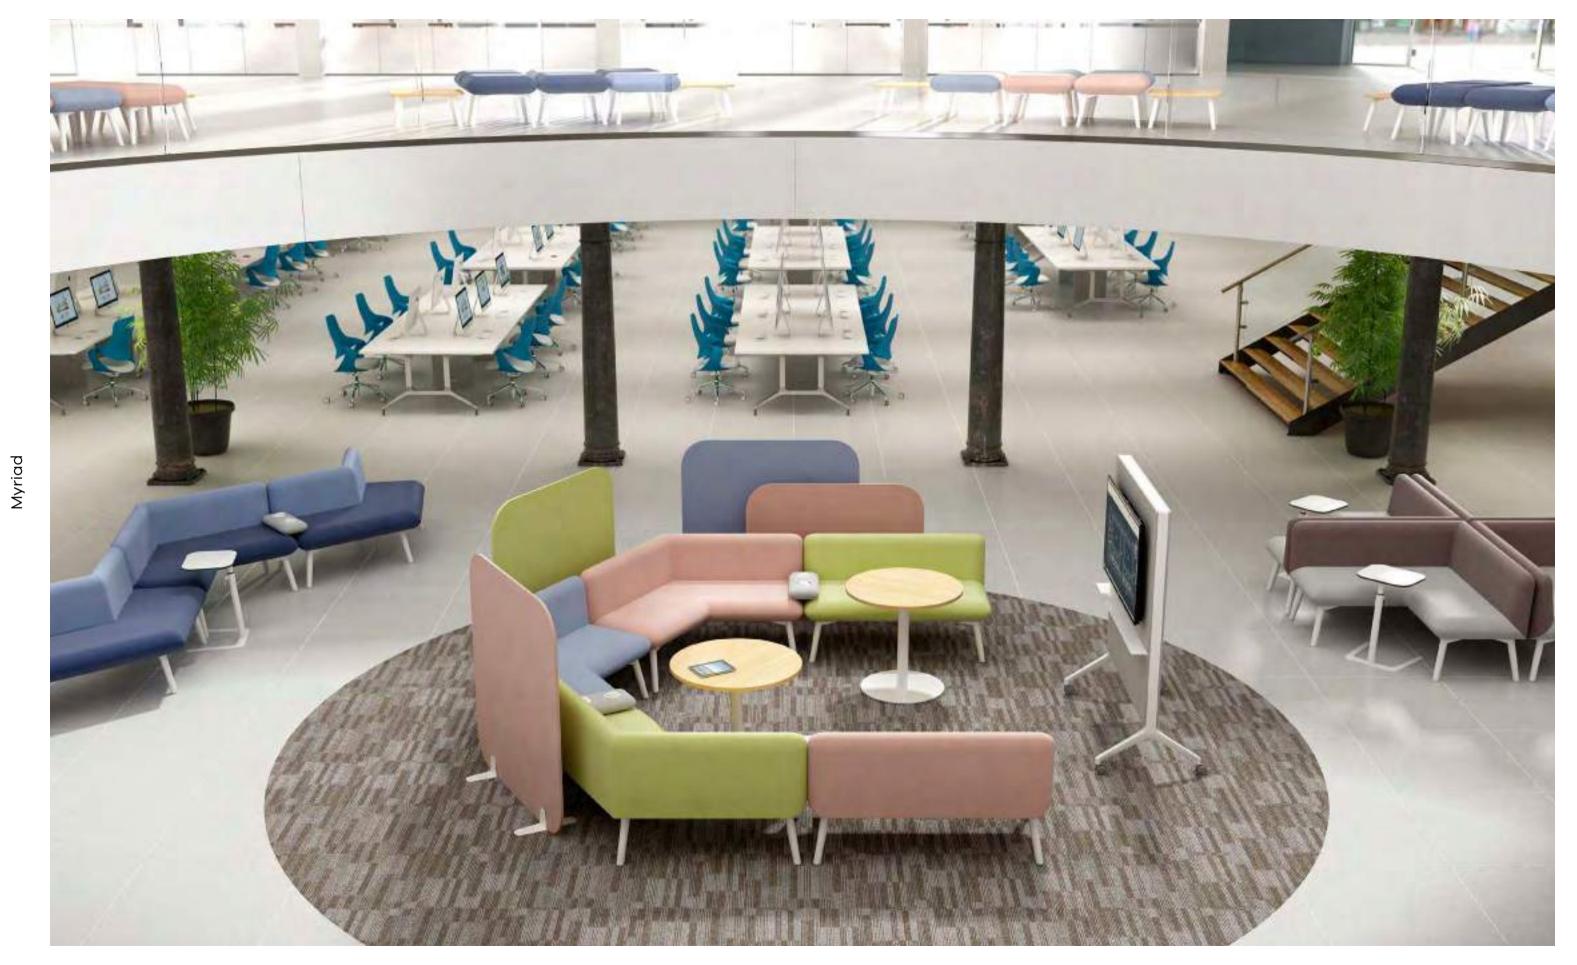

# Myriad

Myriad

By Boss Design

Myriad is a diverse selection of upholstered modular furniture, completely flexible and reconfigurable. The range is made up of eleven linkable seating units, three privacy screens, side tables and arms that accommodate power.