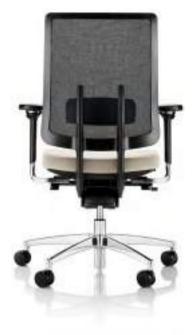

style your space.







bossdesign.com 72 The Collection

### Shuffle

By Boss Design





bossdesign.com 74 The Collection



02.

Task, Meeting & Conference

Coza. Moneypenny. Trinetic. Arran. Delphi. Mars.OLA. Pro. Saint. Tokyo. Toto.

bossdesign.com 76 The Collection

Coza

By Martin Ballendat

single ribbon of material.

The result of two years of research, Coza is a need for ergonomically-sound meeting chairs extraordinary comfort and dynamic support by using the natural flexibility of a single ribbon of material. need for manual user adjustment.







bossdesign.com 80 The Collection





# Moneypenny

By Boss Design



Incorporating a stylish, breathable mesh-back and using the highest quality components, Moneypenny is a versatile task chair with a superior level of comfort.







Ergonomically engineered, it has a range of adjustment controls for individual needs and an easily manoeuvred pad for optimum support in the lumbar zone. An optional headrest is also available.

bossdesign.com 84

The Collection

### **Trinetic**

Trinetic

By Boss Design











bossdesign.com 88



## Arran

By Boss Design







bossdesign.com 92 The Collection









bossdesign.com 94 The Collection









Task, Meeting & Conference

bossdesign.com 98 The Collection

#### Mars

By Boss Design





Mars is a family of light and versatile meeting, visitor and conference seating. The refined construction of which belies strong and exceptionally comfortable chairs. The generously proportioned and flexible polypropylene seat, back and

arms combine to offer a modern aesthetic. Ma