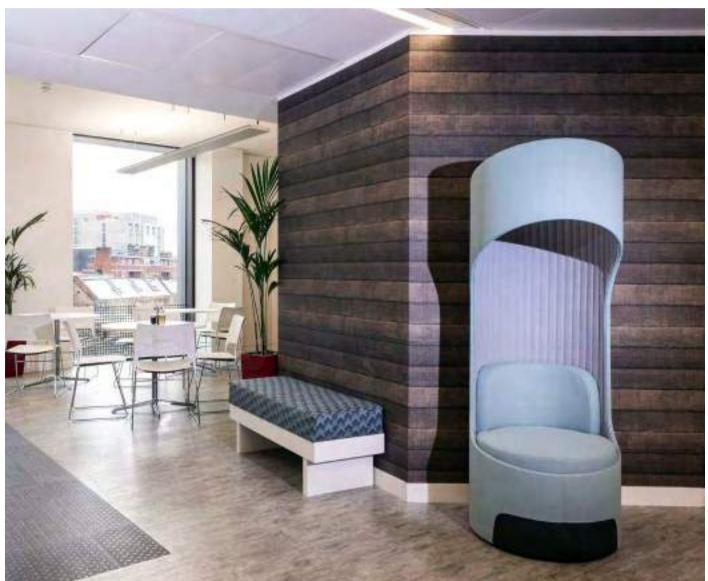

## Snug Plus

Snug Plus

By Boss Design

Snug Plus provides a self-contained workspace with an additional privacy panel, its acoustic properties helping to zone out surrounding noise, making it the ideal place to work by yourself or collaboratively.