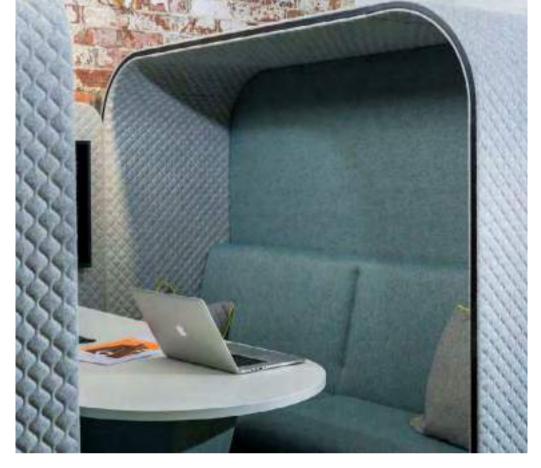

## Snug Plus

Snug Plus

By Boss Design

Snug Plus provides a self-contained workspace with an additional privacy panel, its acoustic properties helping to zone out surrounding noise, making it the ideal place to work by yourself or collaboratively.