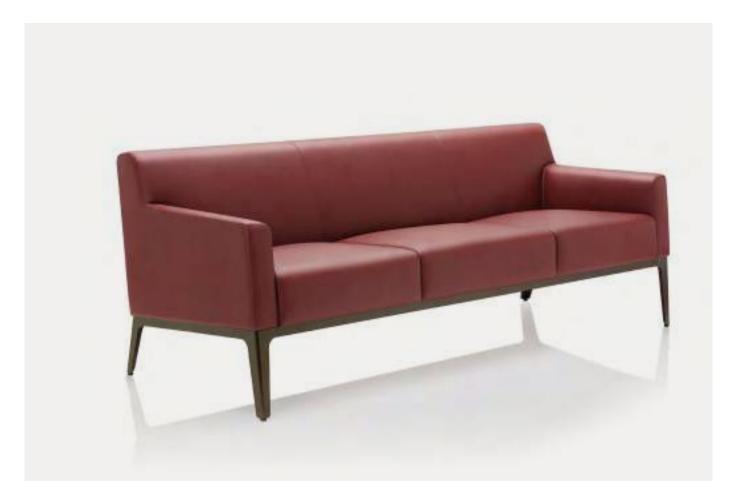

# Alexa

By Boss Design

Alexa is the ultimate executive chair and sofa collection. Sophisticated, sleek and with an echo of minimalist design, ideally suited to corporate reception and executive lounge areas.