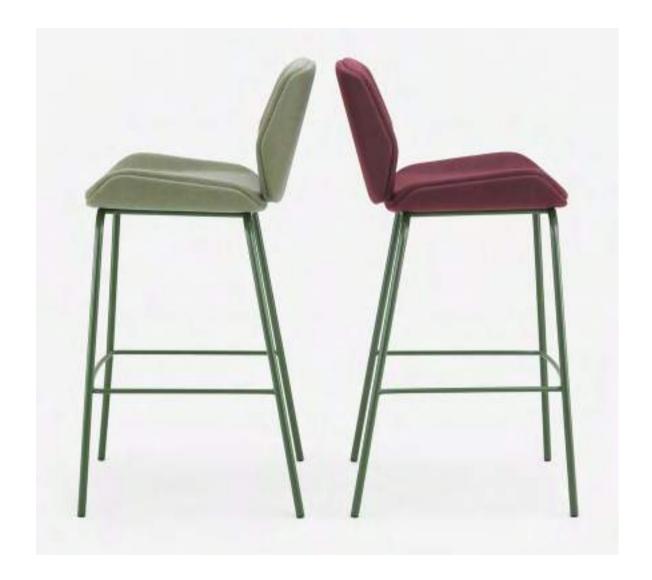

### Kruze

By Boss Design

Possessing presence and panache, the highly versatile Kruze chair and stool will complement a range of environments and draws the eye to its elegant form.

bossdesign.com 140 The Collection

bossdesign.com 144 The Collection