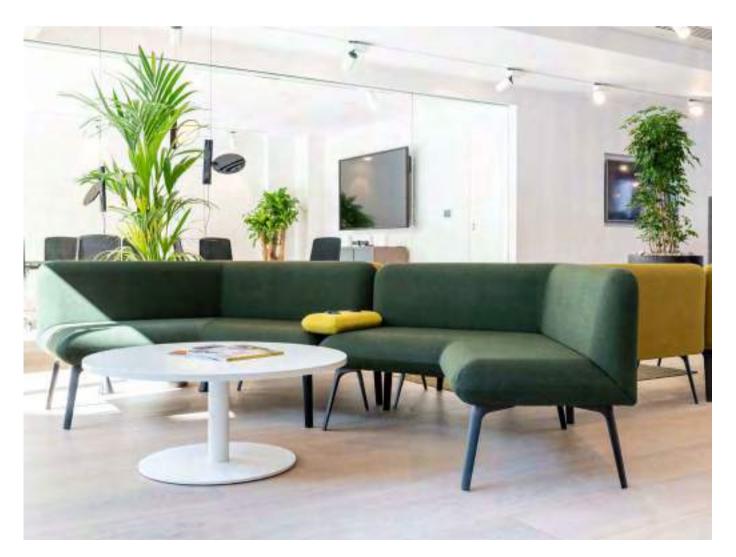

e aesthetic that looks at home in any reception, Breakout & Collaboration, bar or lounge area.

Hoot is a versatile and









By Boss Design

Hula is a fully upholstered versatile tub chair that offers both comfort and style through its refined and inviting form.

Hula's unique fun and friendly appearance makes a statement in any reception, lounge or breakout area.









## Magic

By Boss Design











bossdesign.com 62 The Collection

# Myriad

Myriad

By Boss Design

Myriad is a diverse selection of upholstered modular furniture, completely flexible and reconfigurable. The range is made up of eleven linkable seating units, three privacy screens, side tables and arms that accommodate power.



bossdesign.com 64 The Collection



bossdesign.com 66 The Collection



















bossdesign.com 68 The Collection

### Peek & Boo

Peek & Boo

By Boss Design







bossdesign.com 70 The Collection

### Raft Plus

Raft Plus

By Boss Design



Raft Plus is a modular system offering endless configuration possibilities, Raft Plus breathes life into office and hospitality settings, giving you the power to control and style your space.







bossdesign.com 72 The Collection

### Shuffle

By Boss Design





bossdesign.com 74 The Collection



02.

Task, Meeting & Conference

Coza. Moneypenny. Trinetic. Arran. Delphi. Mars.OLA. Pro. Saint. Tokyo. Toto.

bossdesign.com 76 The Collection

Coza

By Martin Ballendat

single ribbon of material.

The result of two years of research, Coza is a need for ergonomically-sound meeting chairs extraordinary comfort and dynamic support