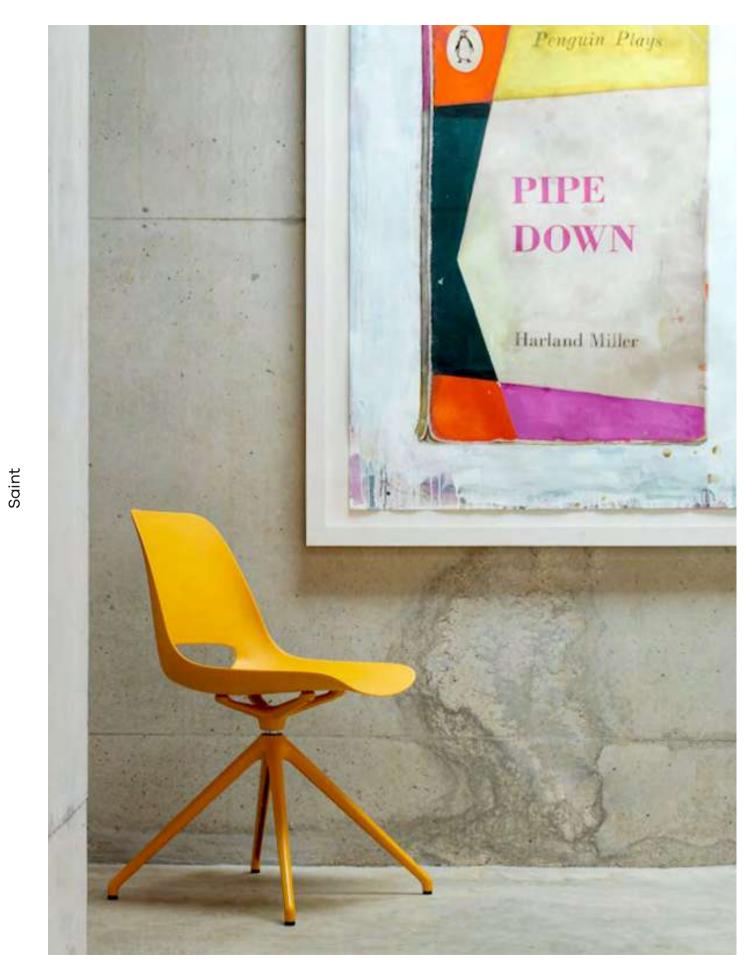

# Saint

bossdesign.com 110 The Collection

Design, detail and diversity... Saint, our latest monoshell chair collection brings style and fun to any environment. This beautifully contoured multi-purpose chair is the perfect example of the versatility offered by Boss Design.