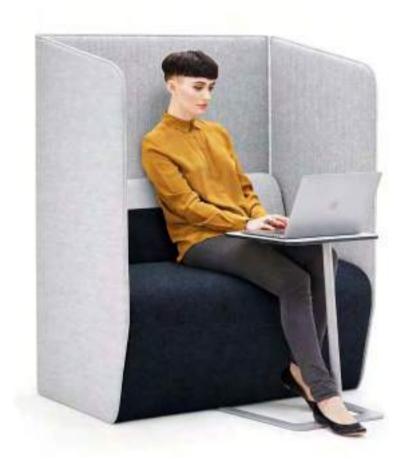

## Snug Plus

Snug Plus

By Boss Design

Snug Plus provides a self-contained workspace with an additional privacy panel, its acoustic properties helping to zone out surrounding noise, making it the ideal place to work by yourself or collaboratively.