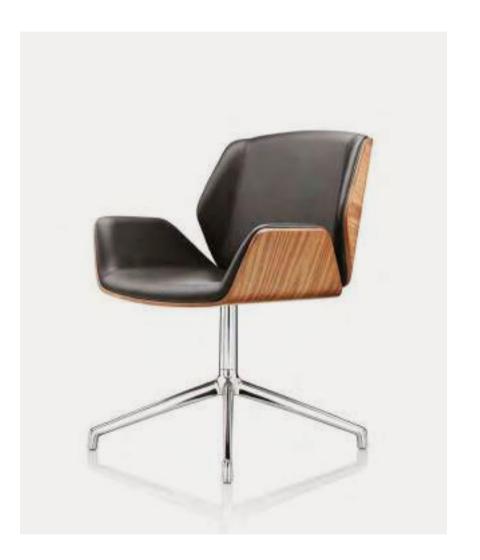

### Kruze

By Boss Design

Possessing presence and panache, the highly versatile Kruze chair and stool will complement a range of environments and draws the eye to its elegant form.

bossdesign.com 140 The Collection