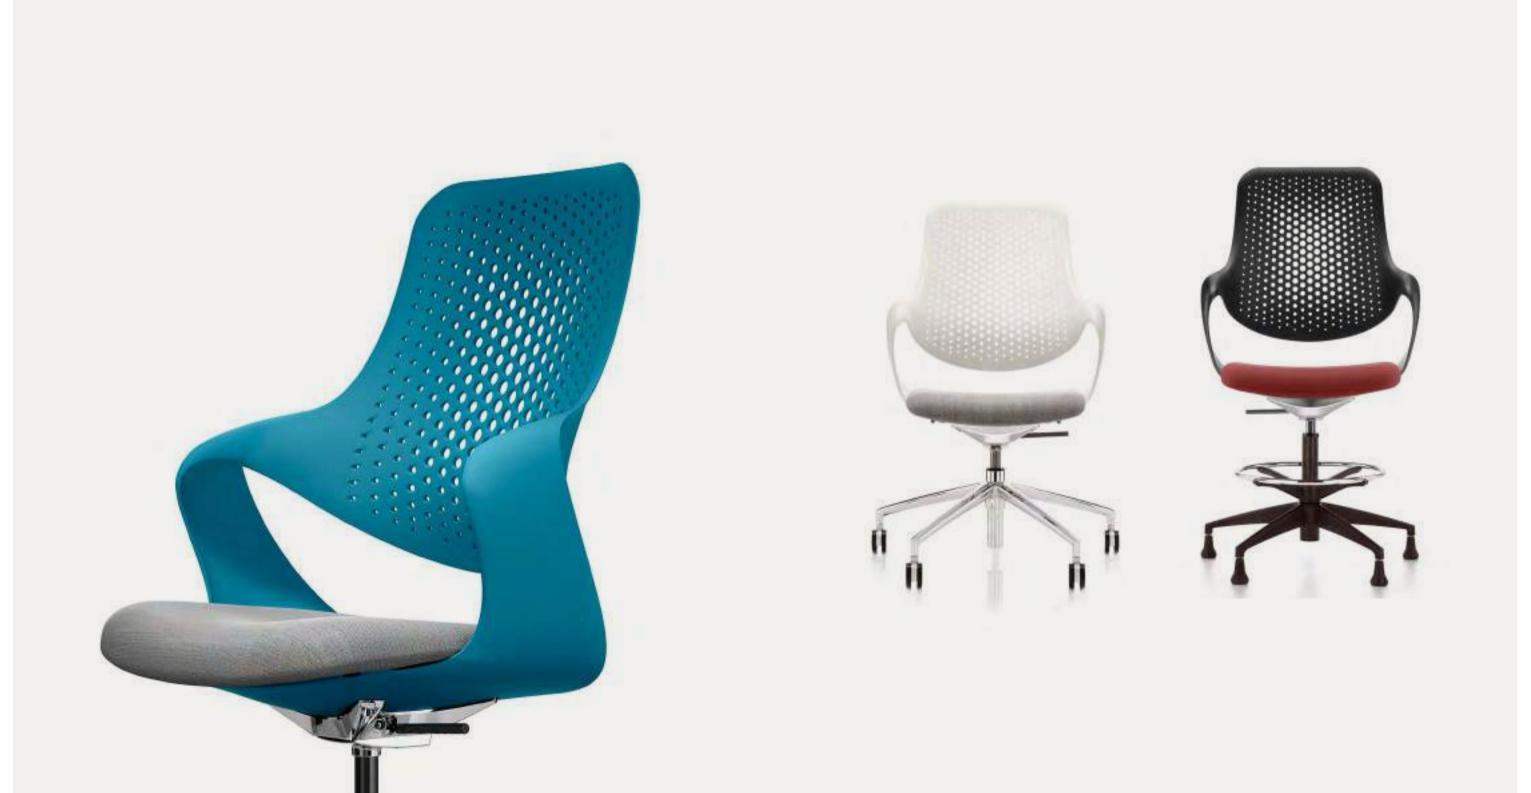

# Ola

By Wolfgang C R Mezger

The monoshell collection which epitomises European design. It combines beauty with a variety of materials, without compromising its ergonomically engineered comfort. This beautifully curved multi-purpose chair sits perfectly in a range of workplace Habitats, such as work cafés, formal meeting spaces or breakout areas.