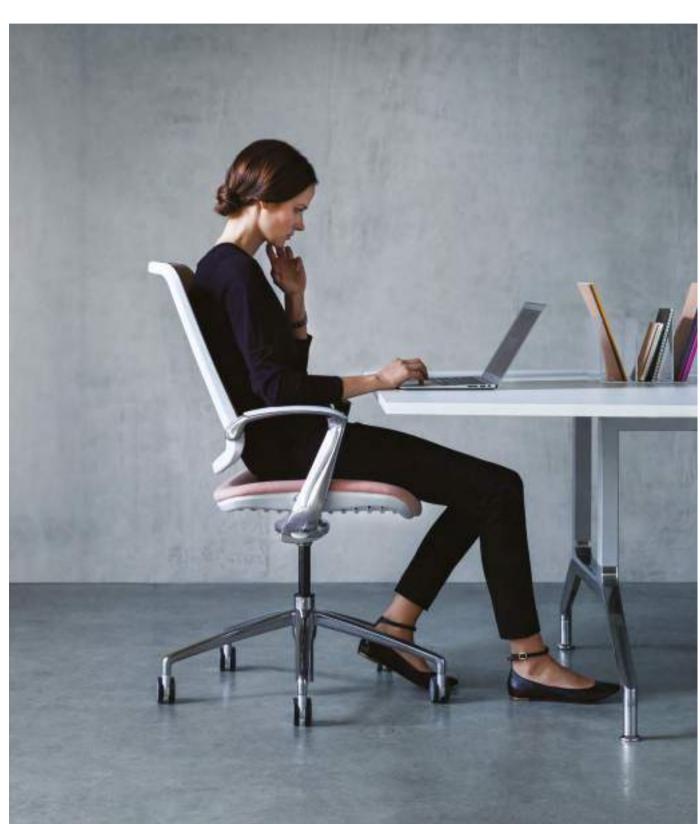

By Martin Ballendat

single ribbon of material.

The result of two years of research, Coza is a need for ergonomically-sound meeting chairs extraordinary comfort and dynamic support by using the natural flexibility of a single ribbon of material. need for manual user adjustment.







bossdesign.com 80 The Collection





# Moneypenny

By Boss Design



Incorporating a stylish, breathable mesh-back and using the highest quality components, Moneypenny is a versatile task chair with a superior level of comfort.







Ergonomically engineered, it has a range of adjustment controls for individual needs and an easily manoeuvred pad for optimum support in the lumbar zone. An optional headrest is also available.

bossdesign.com 84

The Collection

### **Trinetic**

Trinetic

By Boss Design











bossdesign.com 88



## Arran

By Boss Design







bossdesign.com 92 The Collection









bossdesign.com 94 The Collection









Task, Meeting & Conference

bossdesign.com 98 The Collection

#### Mars

By Boss Design





Mars is a family of light and versatile meeting, visitor and conference seating. The refined construction of which belies strong and exceptionally comfortable chairs. The generously proportioned and flexible polypropylene seat, back and

arms combine to offer a modern aesthetic. Mars may be specified with a choice of back, which includes injection moulded plastic, semi-upholstered or fully upholstered.



bossdesign.com 100 The Collection

Breakout & Collaboration

The range consists of a 4-legged and cantilever chair, which may also be specified as a 4-le