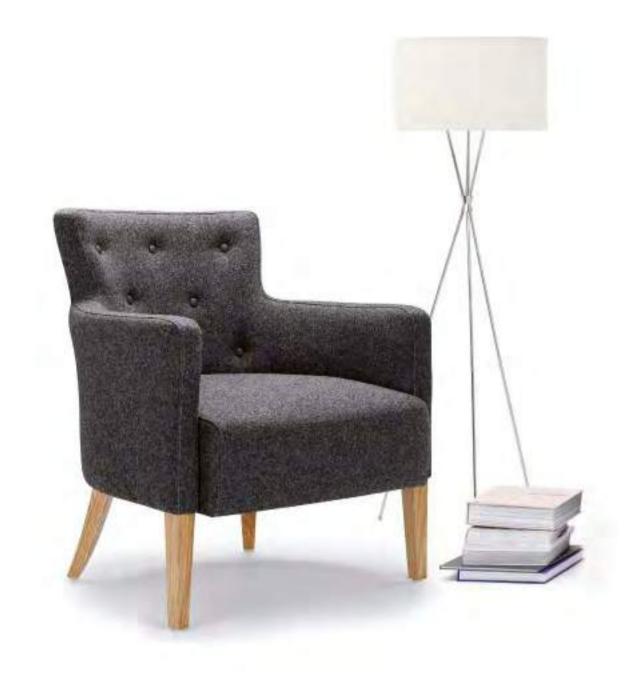

# Albany

By Boss Design

Elegant, compact and stylish. With its soft, welcoming form and distinctive buttoned back, Albany is designed to fit a bar or reception but has the flexibility to compliment any public area.