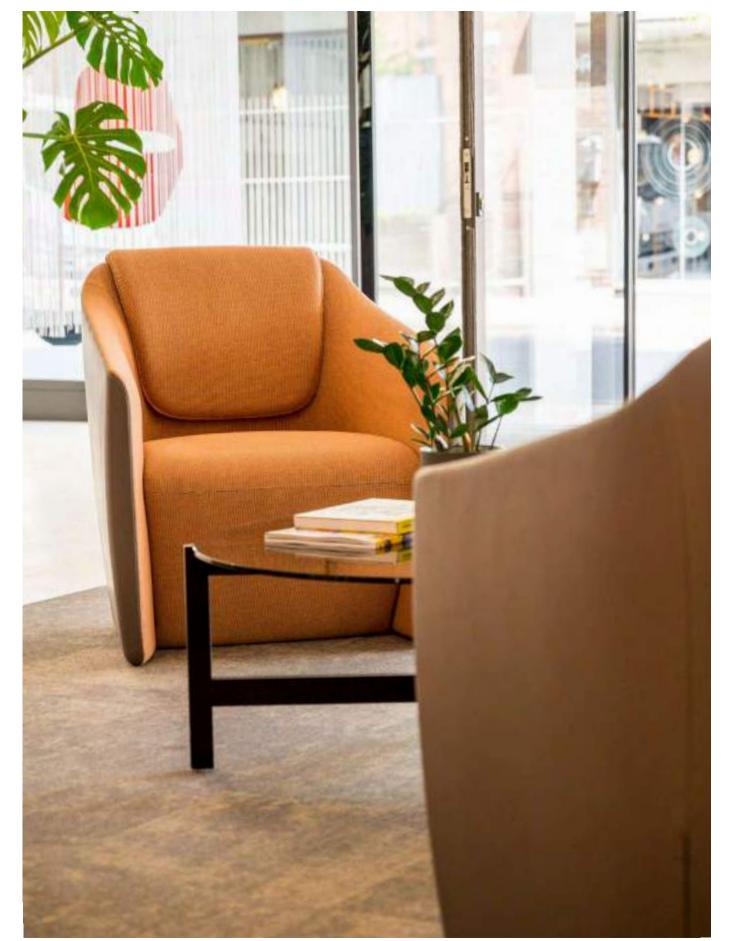

### **Fairfax**

By Boss Design

The Fairfax collection has a confident and contemporary aesthetic. The elegant low back design, linear form and deep buttoned, tapered seat cushion, delivers a refined range with an impressive level of comfort.

bossdesign.com 136 The Collection

bossdesign.com 138 The Collection