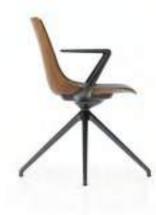

# Moneypenny

By Boss Design

Incorporating a stylish, breathable mesh-back and using the highest quality components, Moneypenny is a versatile task chair with a superior level of comfort.

Ergonomically engineered, it has a range of adjustment controls for individual needs and an easily manoeuvred pad for optimum support in the lumbar zone. An optional headrest is also available.