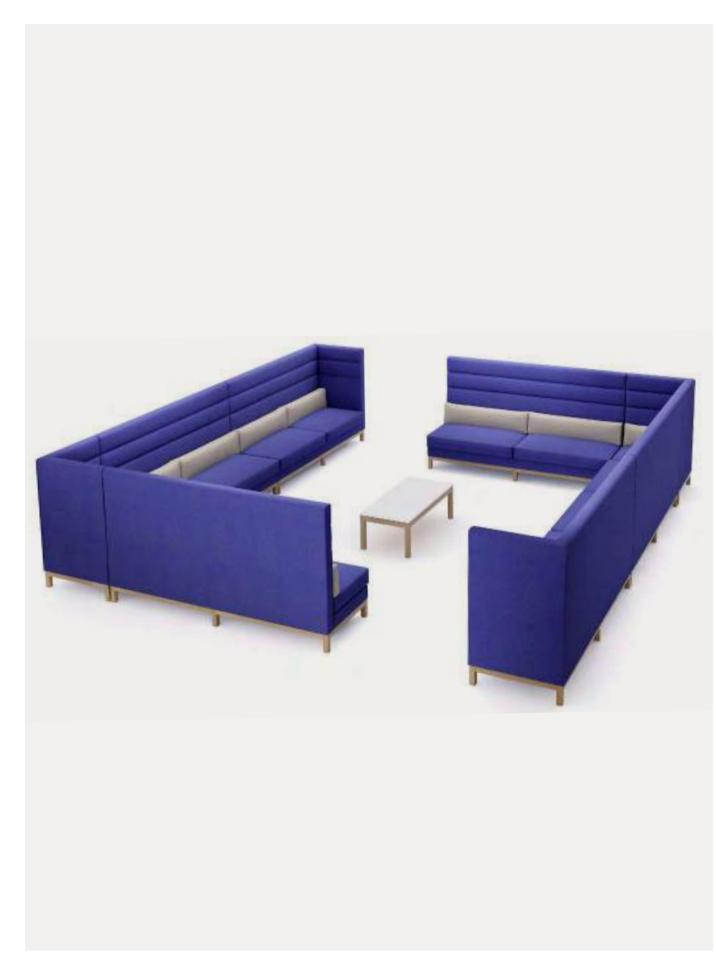

## Arthur CityScape

Arthur CityScape

By Boss Design

The Arthur CityScape range allows for a flexible combination of low and high back seating. The dual height options provide both the intimacy of the high back and the openness of the low back in a single configuration.