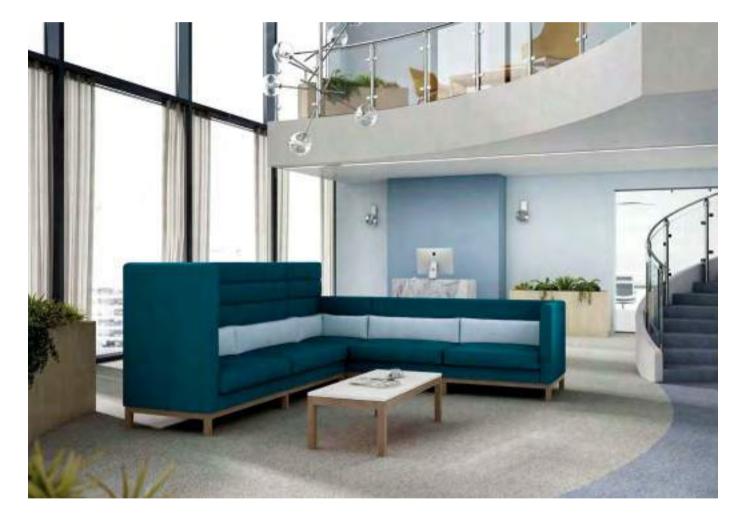

## Arthur CityScape

Arthur CityScape

By Boss Design

The Arthur CityScape range allows for a flexible combination of low and high back seating. The dual height options provide both the intimacy of the high back and the openness of the low back in a single configuration.