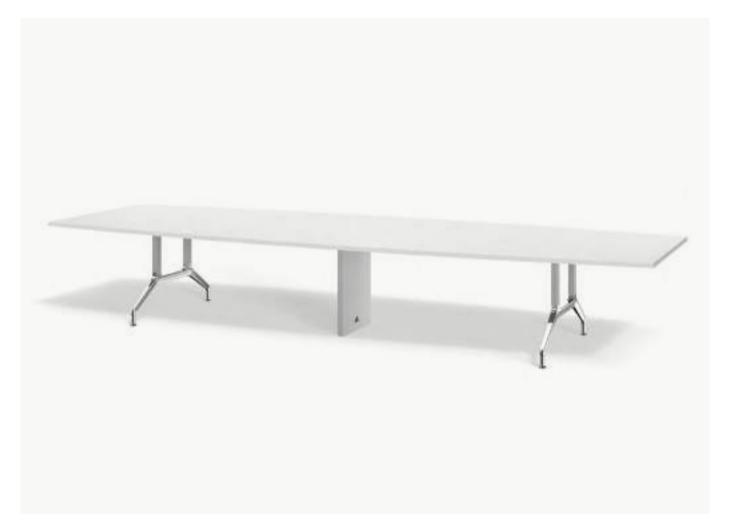

## Pegasus

By Radar

Pegasus is a versatile and sophisticated executive table, ideally suited to meeting, conference and boardroom spaces.

Pegasus / Reef

bossdesign.com 216 The Collection

The Axis table is ideally suited to informal reception, atrium, meeting or Breakout & Collaboration areas. Available as coffee, meeting or poseur height tables.