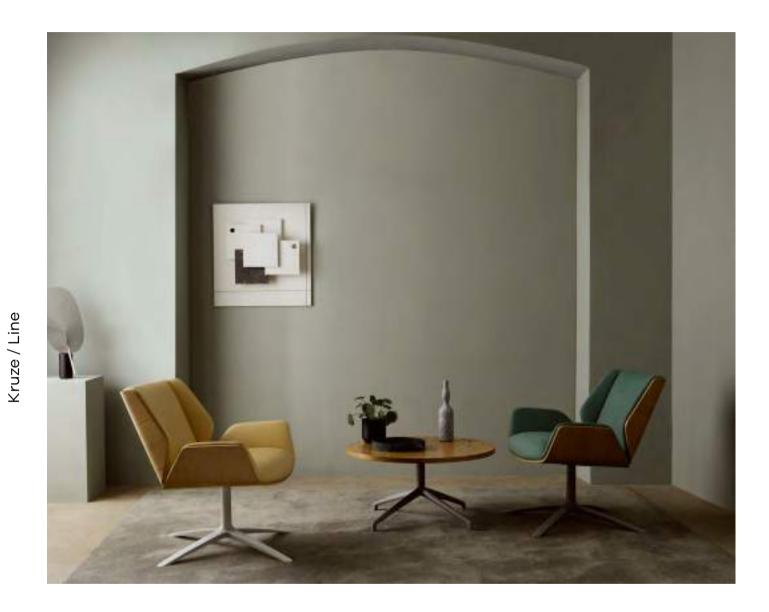

### Kruze

By Boss Design

Possessing presence and panache, the highly versatile Kruze chair and stool will complement a range of environments and draws the eye to its elegant form.

bossdesign.com 140 The Collection

## Kruze

Line

By Boss Desgn

Available in coffee, meeting and poseur height, the Kruze table range will grace any meeting, dining or breakout area.

Stylish yet simple, the Line table is the ideal accompaniment to any collection in the Boss portfolio.