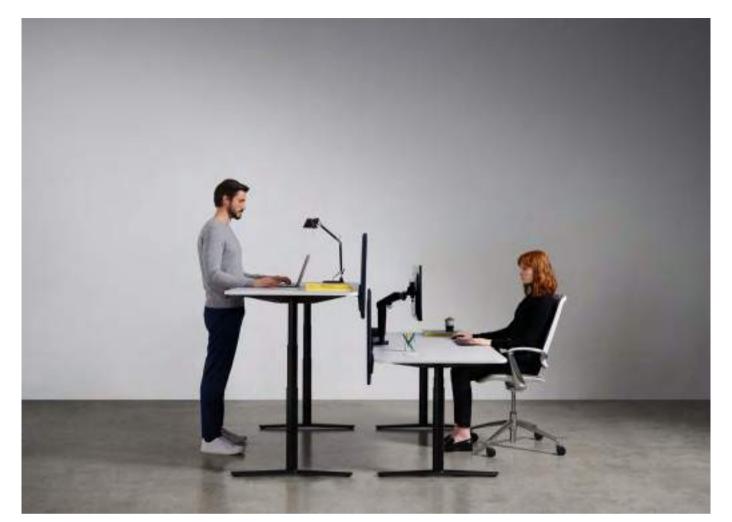

## **ACDC**

ACDC

By Broome Jenkins

Designed to address the changing landscape of the workplace ACDC will transform the way you work.

The ACDC height adjustable table collection delivers benefits for the human body whilst promoting better working practice.

bossdesign.com 196 The Collection

ACDC offers the choice that will soon be the norm across the workplace landscape. The height adjustble collection inlcudes a broad range of large meeting tables and fully ergonomic individual sit-stand desks. Promoting shorter standing group meetings and individual desk focused work.