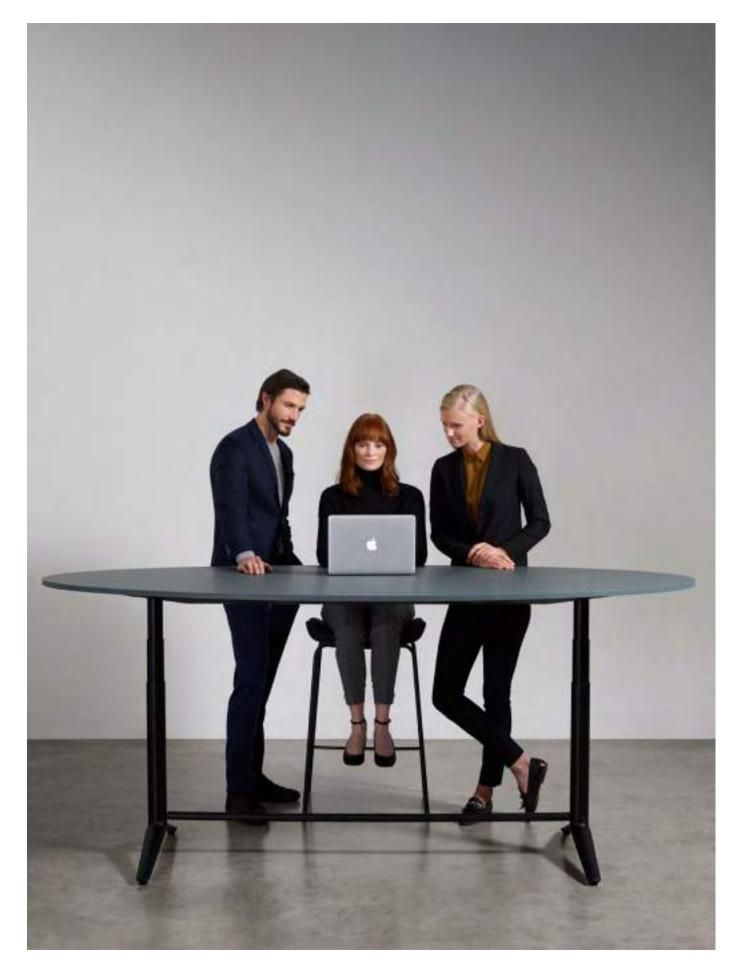

## **ACDC**

ACDC

By Broome Jenkins

Designed to address the changing landscape of the workplace ACDC will transform the way you work.

The ACDC height adjustable table collection delivers benefits for the human body whilst promoting better working practice.

bossdesign.com 196 The Collection

ACDC offers the choice that will soon be the norm across the workplace landscape. The height adjustble collection inlcudes a broad range of large meeting tables and fully ergonomic individual sit-stand desks. Promoting shorter standing group meetings and individual desk focused work.