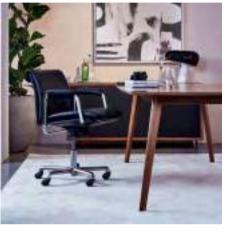

# Moneypenny

By Boss Design

Incorporating a stylish, breathable mesh-back and using the highest quality components, Moneypenny is a versatile task chair with a superior level of comfort.

Ergonomically engineered, it has a range of adjustment controls for individual needs and an easily manoeuvred pad for optimum support in the lumbar zone. An optional headrest is also available.