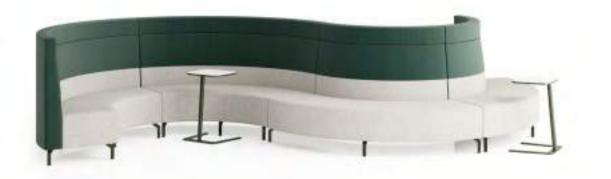

# Myriad

Myriad

By Boss Design

Myriad is a diverse selection of upholstered modular furniture, completely flexible and reconfigurable. The range is made up of eleven linkable seating units, three privacy screens, side tables and arms that accommodate power.