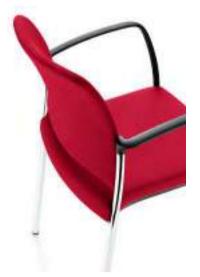

Breakout & Collaboration

The range consists of a 4-legged and cantilever chair, which may also be specified as a 4-legged with castors, 4-star base or 5-star base on castors.

Mars is available with in fully upholstered, part upholstered or plastic back configurations, with or without arms.