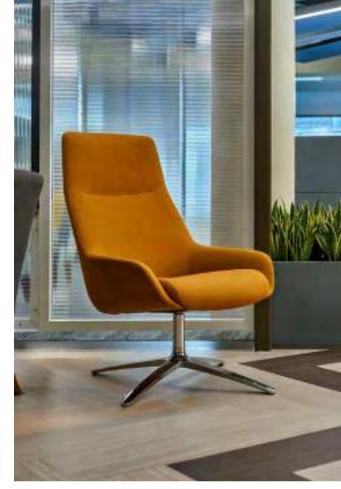

#### Paloma

By Boss Design

Paloma is an exciting fusion of elegant forms and luxury upholstery. Available as a meeting and lounge chair with six different base options, the Paloma collection embodies luxury and style with the versatility to enhance any space.

#### The Paloma Range

Paloma Meeting Paloma Lounge Paloma Plus

bossdesign.com 172 The Collection

Paloma

Crafted contours enhanced by beautiful upholstery. With its essential quality and timeless design, Paloma is tailor-made for the modern workspace.