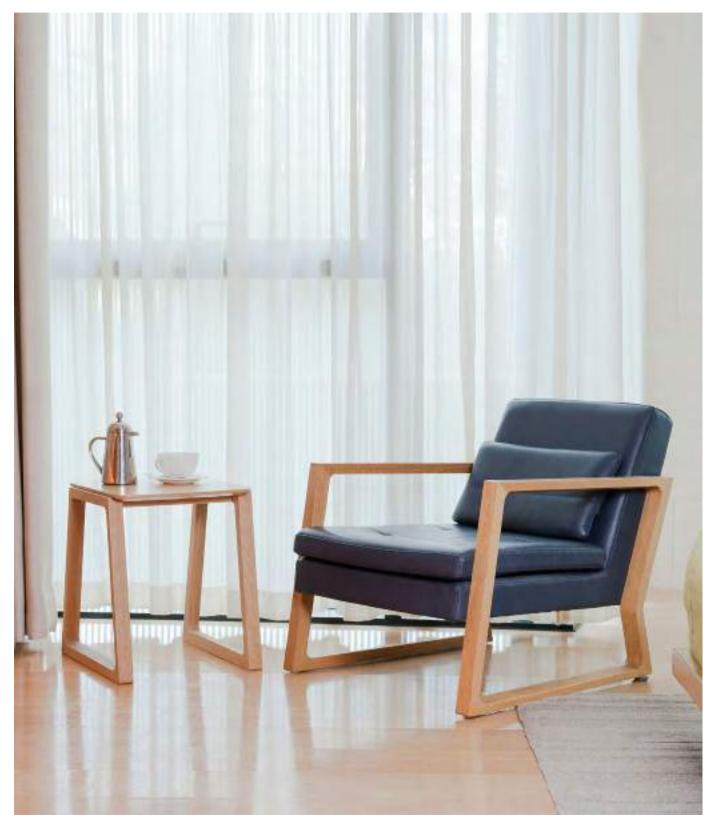

# Lysander

By Boss Design

Lysander is the perfect companion for virtually any interior, available as an armchair, two seat sofa and three seat sofa.

bossdesign.com 153 The Collection

Upholstery & Lounge