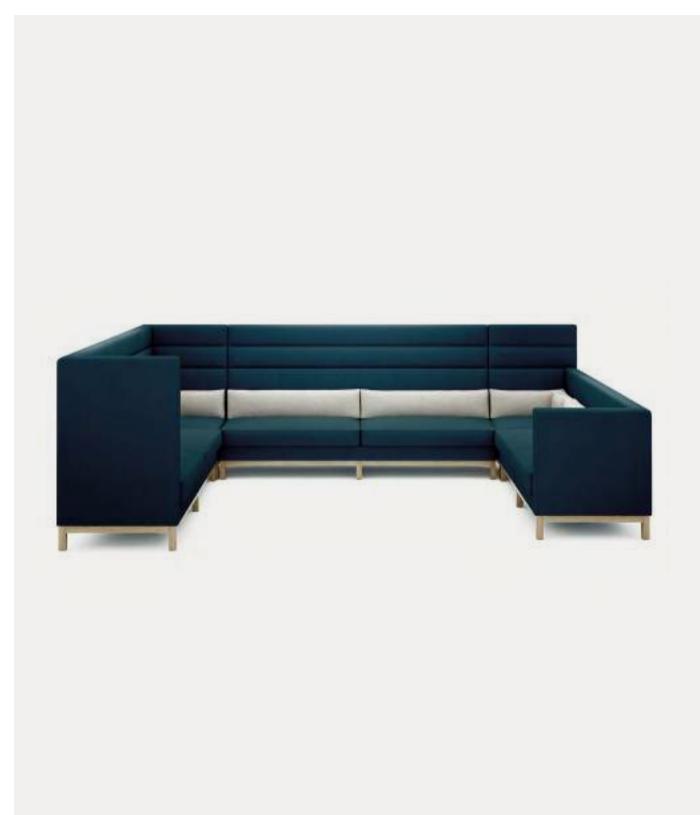

## Arthur CityScape

Arthur CityScape

By Boss Design

The Arthur CityScape range allows for a flexible combination of low and high back seating. The dual height options provide both the intimacy of the high back and the openness of the low back in a single configuration.