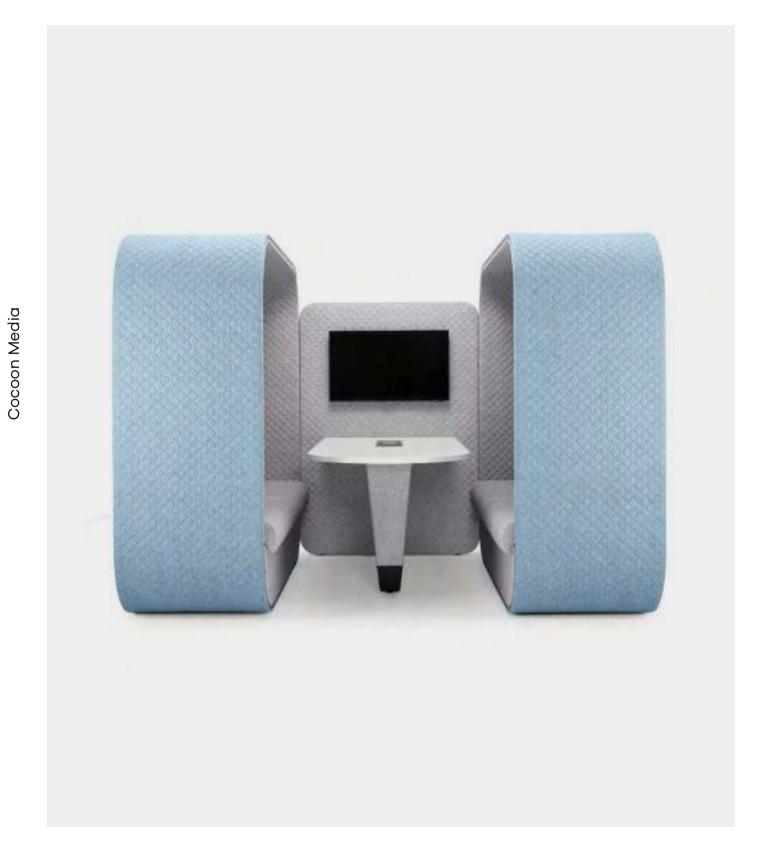

bossdesign.com 180 The Collection

04.

Media Units & Pods

Cocoon Media. Portal. Scene. Telephone Pod 4.

The Collection

The Cocoon Media Unit can be used for team meetings, collaborative tasks or as a base for the

### Cocoon Media

By Boss Design

184 185 The Collection bossdesign.com