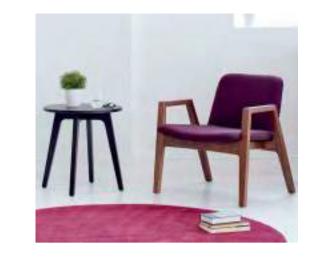

# Albany

By Boss Design

Elegant, compact and stylish. With its soft, welcoming form and distinctive buttoned back, Albany is designed to fit a bar or reception but has the flexibility to compliment any public area.