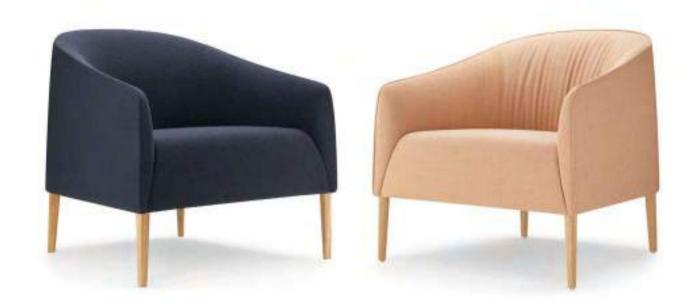

# Albany

By Boss Design

Elegant, compact and stylish. With its soft, welcoming form and distinctive buttoned back, Albany is designed to fit a bar or reception but has the flexibility to compliment any public area.