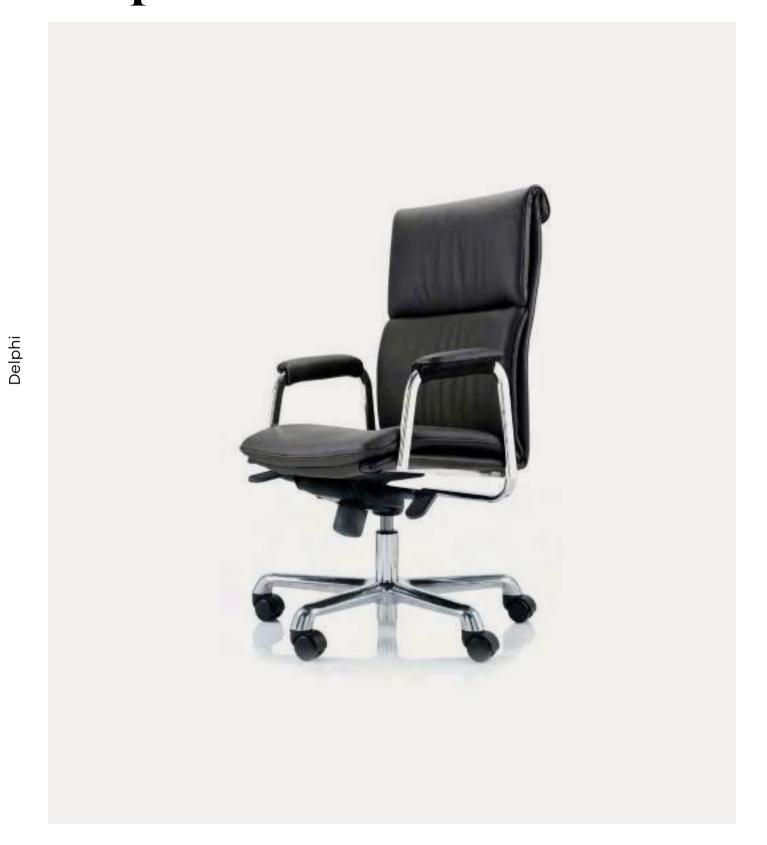

# Saint

bossdesign.com 110 The Collection

Design, detail and diversity... Saint, our latest monoshell chair collection brings style and fun to any environment. This beautifully contoured multi-purpose chair is the perfect example of the versatility offered by Boss Design.