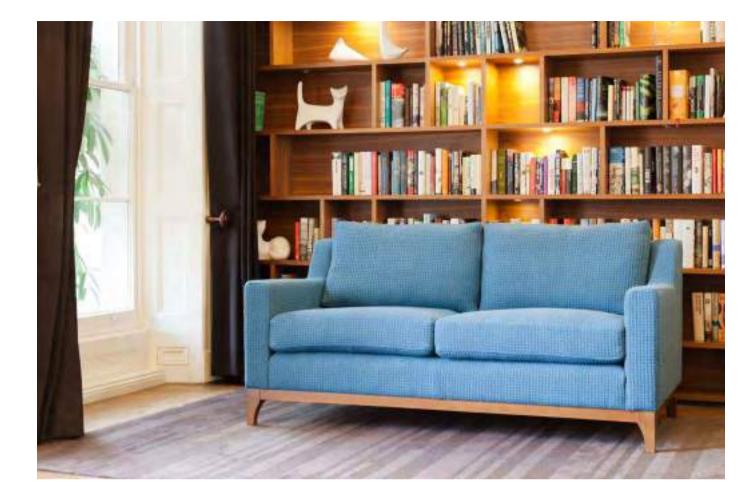

### **Fairfax**

By Boss Design

The Fairfax collection has a confident and contemporary aesthetic. The elegant low back design, linear form and deep buttoned, tapered seat cushion, delivers a refined range with an impressive level of comfort.