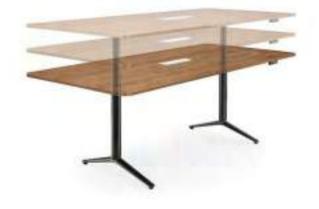

## **ACDC**

ACDC

By Broome Jenkins

Designed to address the changing landscape of the workplace ACDC will transform the way you work.

The ACDC height adjustable table collection delivers benefits for the human body whilst promoting better working practice.

bossdesign.com 196 The Collection

ACDC offers the choice that will soon be the norm across the workplace landscape. The height adjustble collection inlcudes a broad range of large meeting tables and fully ergonomic individual sit-stand desks. Promoting shorter standing group meetings and individual desk focused work.