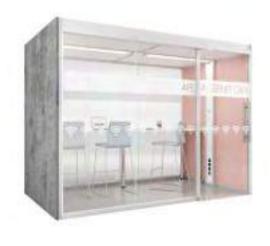

### **Portal**

By Boss Design

Portal is designed to facilitate simpler team Breakout & Collaboration. Each unit can be supplied either mobile or static, and with connectivity as standard.

bossdesign.com 186 The Collection

Media Units & Pods