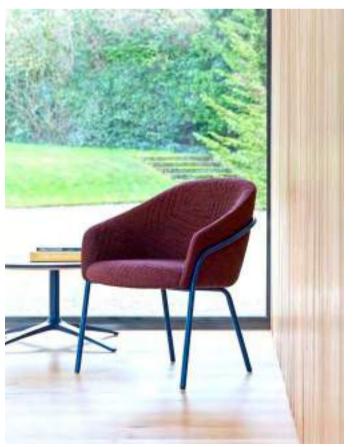

#### Paloma

By Boss Design

Paloma is an exciting fusion of elegant forms and luxury upholstery. Available as a meeting and lounge chair with six different base options, the Paloma collection embodies luxury and style with the versatility to enhance any space.

#### The Paloma Range

Paloma Meeting Paloma Lounge Paloma Plus

bossdesign.com 172 The Collection

Paloma

Crafted contours enhanced by beautiful upholstery. With its essential quality and timeless design, Paloma is tailor-made for the modern workspace.

"Our aim was to create a comprehensive collection that combined ultimate comfort with the highest quality materials and craftsmanship. Designed to set new standards: it is not only visually light, more elegant, and more modern than similar products in the market - but it's also more comfortable too."