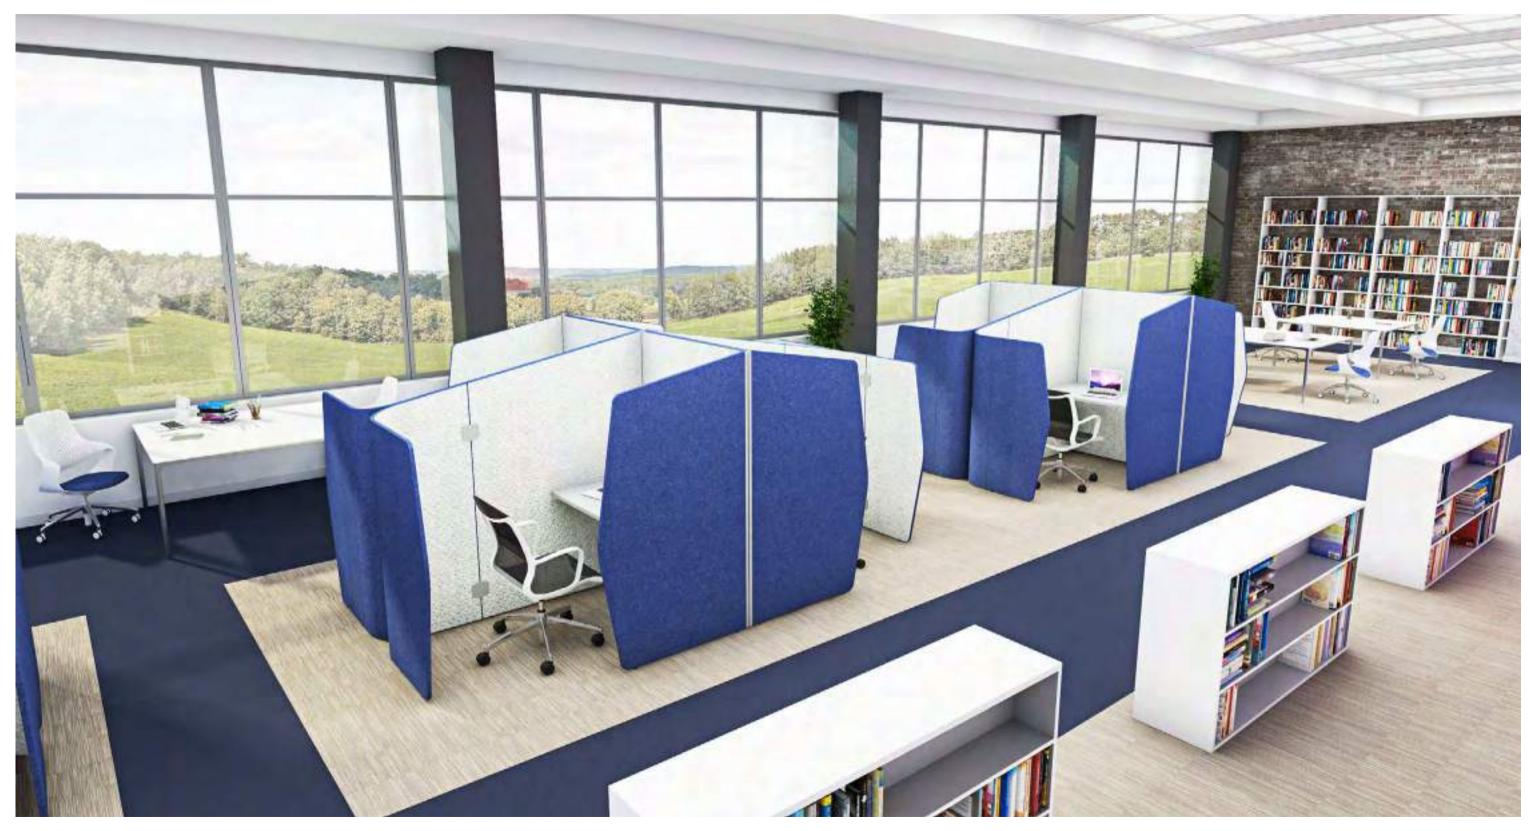

## Snug Plus

Snug Plus

By Boss Design

Snug Plus provides a self-contained workspace with an additional privacy panel, its acoustic properties helping to zone out surrounding noise, making it the ideal place to work by yourself or collaboratively.