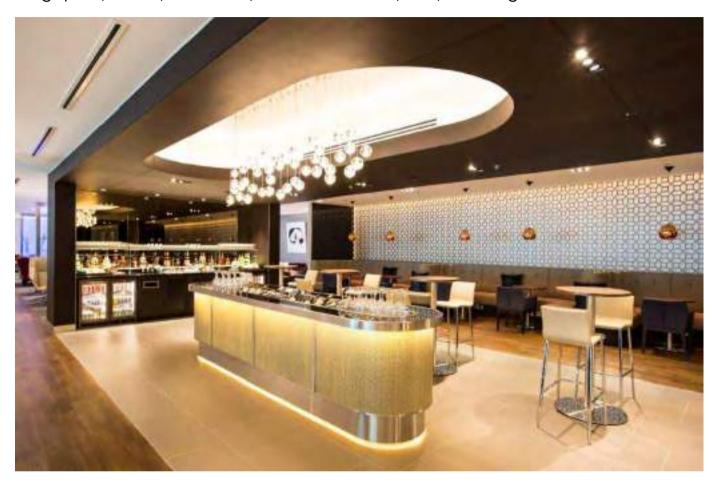

## British Airways

Singapore, Dubai, Heathrow, London Gatwick, JFK, Washington D.C. & Amsterdam

#### **Project Overview**

Air travel has reached new heights thanks to two leading British brands - Boss Design and British Airways - who have come together to provide a new first-class travel experience within the airline's executive lounges located across the globe.

As part of the airline's investment to improve customer experience in the air and on the ground, a wide range of Boss Design's seating and table solutions have been specified to bring a high level of luxury to the stylish and contemporary lounges.

### **Product Specified**

Custom Armchair Seating and Upholstery
Banquette Seating
Callisto Chairs
Reef Tables

bossdesign.com 236 The Collection