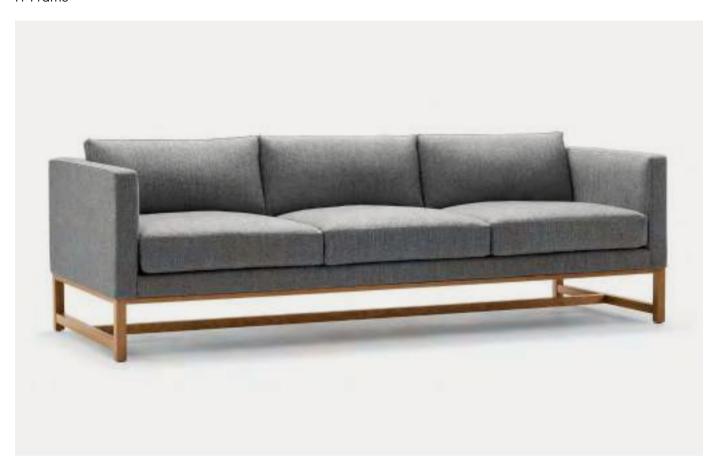

bossdesign.com 166 The Collection

By Boss Design

This collection is ideal for a wide variety of interiors, including corporate office receptions, executive meeting areas and hospitality environments.

The collection is undeniably a striking design and echoes Boss Design's impeccable manufacturing expertise and ability to combine the finest quality solid oak with unparalleled craftsmanship.

bossdesign.com 169 The Collection

Three Seat Sofa -H-Frame

Orten

Armchair with H-Frame

bossdesign.com 170 The Collection