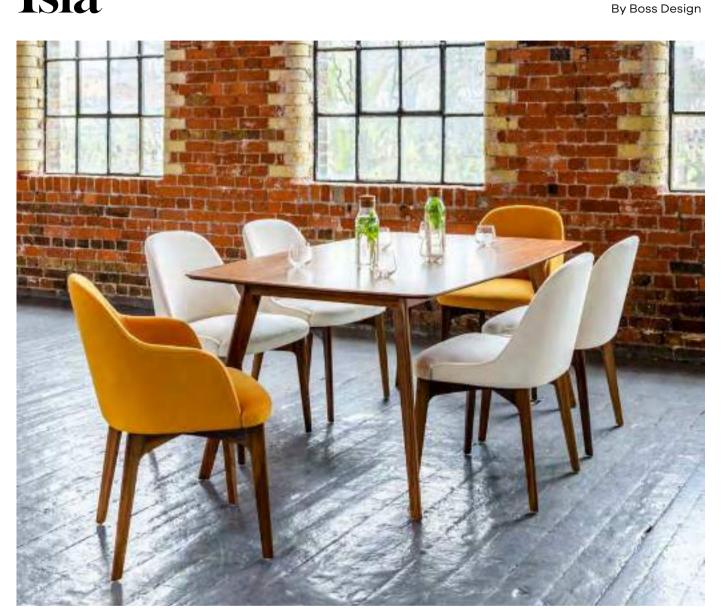

## Flamingo

By Boss Design

A practical and versatile table, Flamingo has a multitude of uses and is suitable as a laptop or occasional table.

Flamingo / Isla

True to its name the sleek, elegant silhouette offers users a comfortable ergonomic working position, at the perfect height when sitting in a breakout or touchdown area.

Isla

Boasting quality, refinement, care and passion, Isla is a refined collection of seating and tables, crafted to bring class and sophistication to any environment.

bossdesign.com 220 The Collection