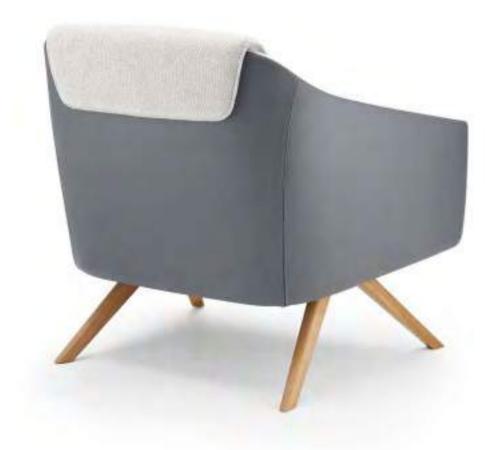

# Albany

By Boss Design

Elegant, compact and stylish. With its soft, welcoming form and distinctive buttoned back, Albany is designed to fit a bar or reception but has the flexibility to compliment any public area.