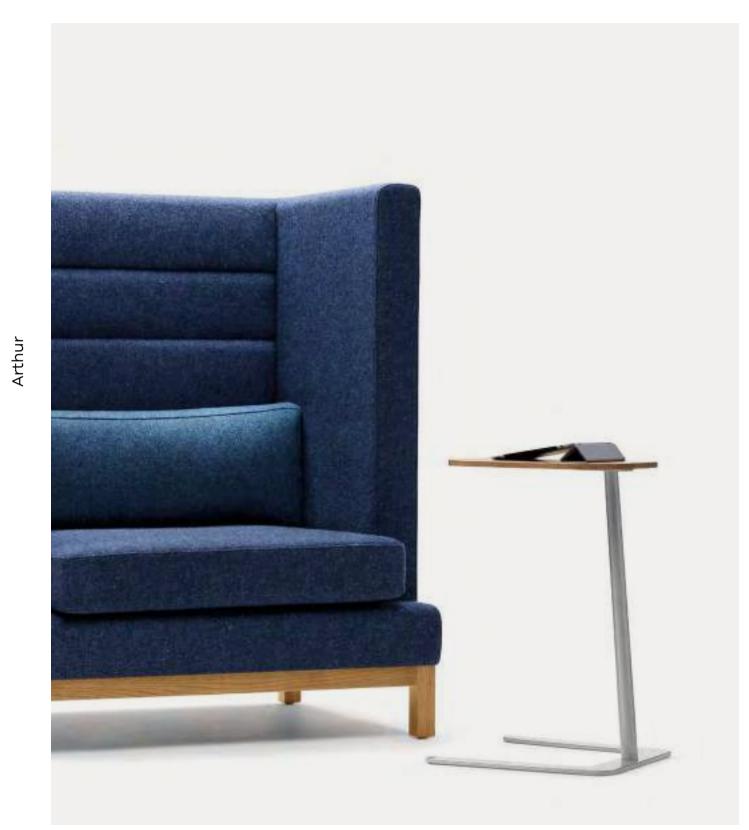

## Arthur CityScape

Arthur CityScape

By Boss Design

The Arthur CityScape range allows for a flexible combination of low and high back seating. The dual height options provide both the intimacy of the high back and the openness of the low back in a single configuration.