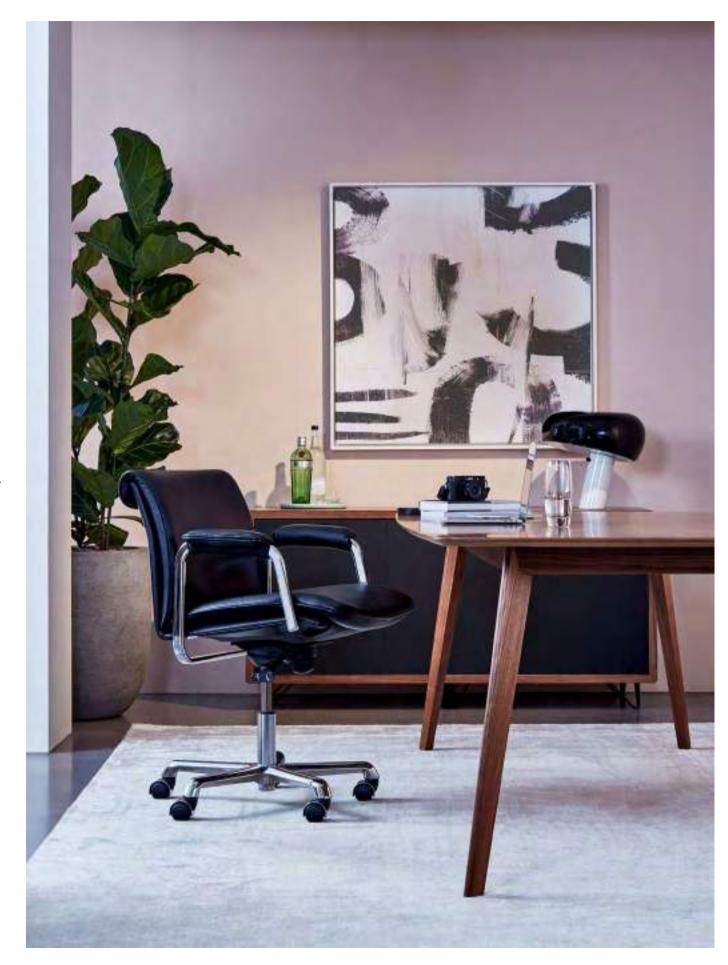

# Moneypenny

By Boss Design

Incorporating a stylish, breathable mesh-back and using the highest quality components, Moneypenny is a versatile task chair with a superior level of comfort.

Ergonomically engineered, it has a range of adjustment controls for individual needs and an easily manoeuvred pad for optimum support in the lumbar zone. An optional headrest is also available.