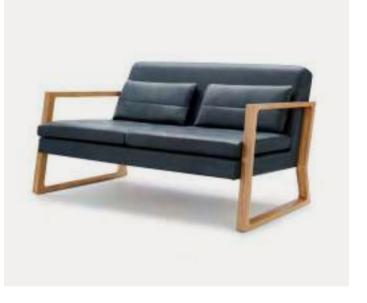

# Lysander

By Boss Design

Lysander is the perfect companion for virtually any interior, available as an armchair, two seat sofa and three seat sofa.

bossdesign.com 153 The Collection

Upholstery & Lounge