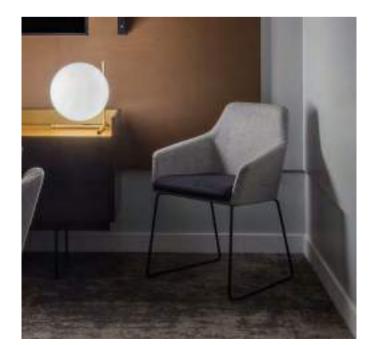

#### Mars

By Boss Design

Mars is a family of light and versatile meeting, visitor and conference seating. The refined construction of which belies strong and exceptionally comfortable chairs. The generously proportioned and flexible polypropylene seat, back and

arms combine to offer a modern aesthetic. Mars may be specified with a choice of back, which includes injection moulded plastic, semi-upholstered or fully upholstered.

bossdesign.com 100 The Collection

Breakout & Collaboration

The range consists of a 4-legged and cantilever chair, which may also be specified as a 4-legged with castors, 4-star base or 5-star base on castors.

Mars is available with in fully upholstered, part upholstered or plastic back configurations, with or without arms.