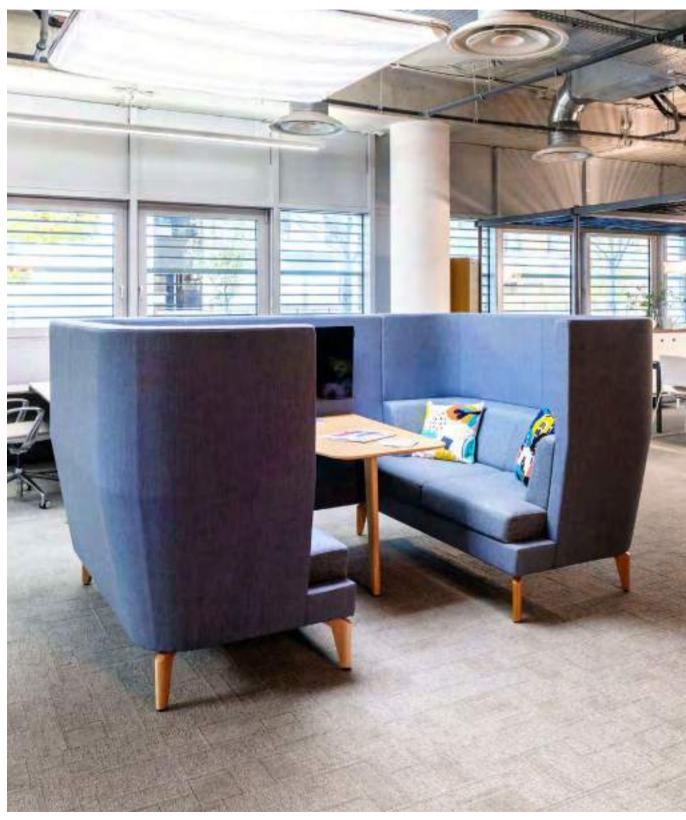

## Cocoon

By Boss Design

bossdesign.com 46 The Collection

bossdesign.com 48 The Collection

Entente

Entente is a distinctive collaborative workspace collection that blends corporate needs with hospitality style.

The range is available with high or low back options, as a full media booth with integrated table and power & data provision, a single armchair, or two or three seat sofa.

bossdesign.com 52 The Collection