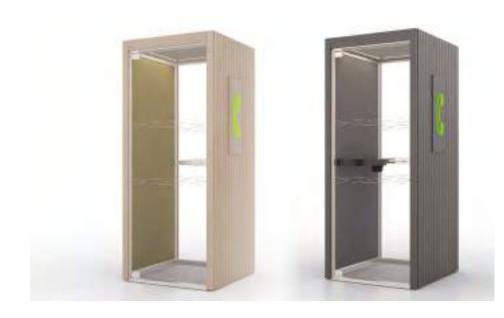

#### TP4

By Boss Design

bossdesign.com 193 The Collection

**Boss Design** 

05.

Tables & Credenzas

ACDC. Agent. Apollo. Atom. Axis. Deploy. Flamingo. Indi.Isla. Kruze.Line.Magic. Metro. Pegasus. Reef. Triad. Credenzas.