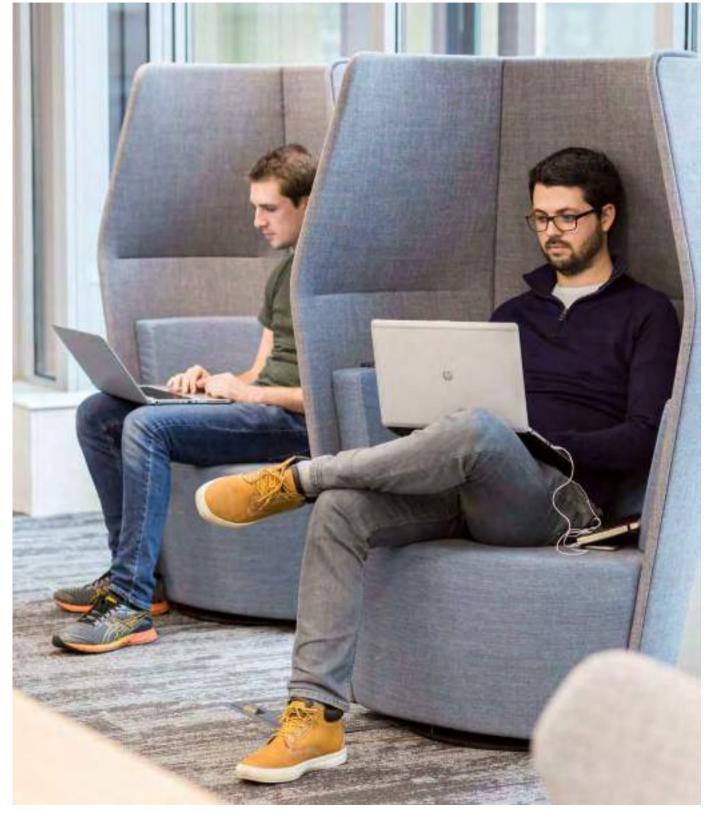

bossdesign.com 54 The Collection

Hemm

Hemm

Hoot is a versatile and playful accompaniment to the Boss Design portfolio. Its practical structure offers a unique aesthetic that looks at home in any reception, Breakout & Collaboration, bar or lounge area.

Hoot is a versatile and

By Boss Design

Hula is a fully upholstered versatile tub chair that offers both comfort and style through its refined and inviting form.

Hula's unique fun and friendly appearance makes a statement in any reception, lounge or breakout area.