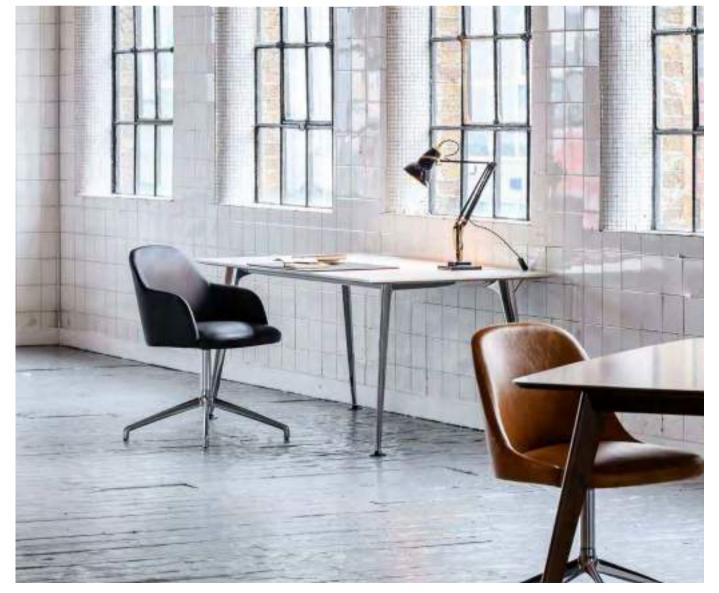

## Flamingo

By Boss Design

A practical and versatile table, Flamingo has a multitude of uses and is suitable as a laptop or occasional table.

Flamingo / Isla

True to its name the sleek, elegant silhouette offers users a comfortable ergonomic working position, at the perfect height when sitting in a breakout or touchdown area.

Isla

Boasting quality, refinement, care and passion, Isla is a refined collection of seating and tables, crafted to bring class and sophistication to any environment.

bossdesign.com 220 The Collection