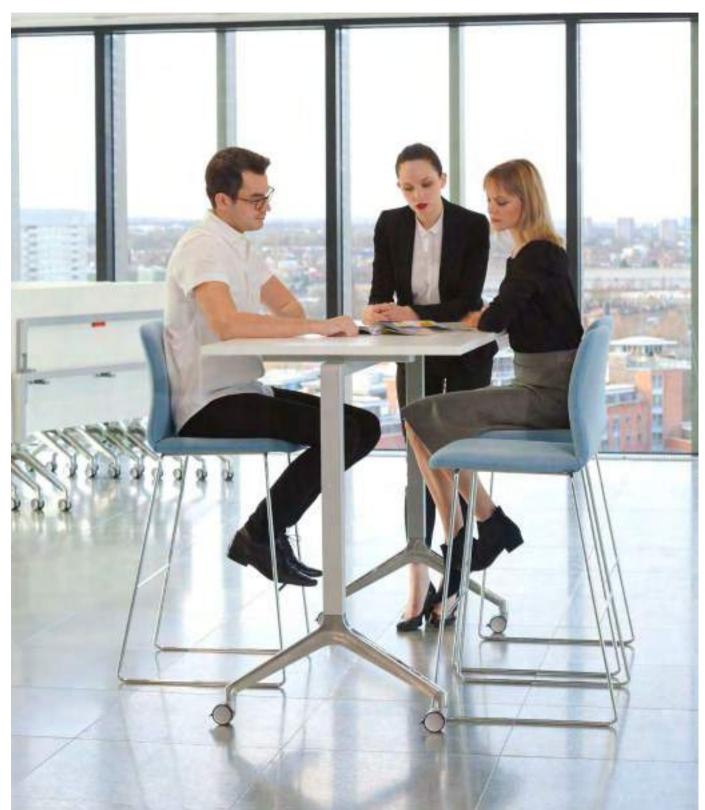

## **ACDC**

ACDC

By Broome Jenkins

Designed to address the changing landscape of the workplace ACDC will transform the way you work.

The ACDC height adjustable table collection delivers benefits for the human body whilst promoting better working practice.

bossdesign.com 196 The Collection

ACDC offers the choice that will soon be the norm across the workplace landscape. The height adjustble collection inlcudes a broad range of large meeting tables and fully ergonomic individual sit-stand desks. Promoting shorter standing group meetings and individual desk focused work.