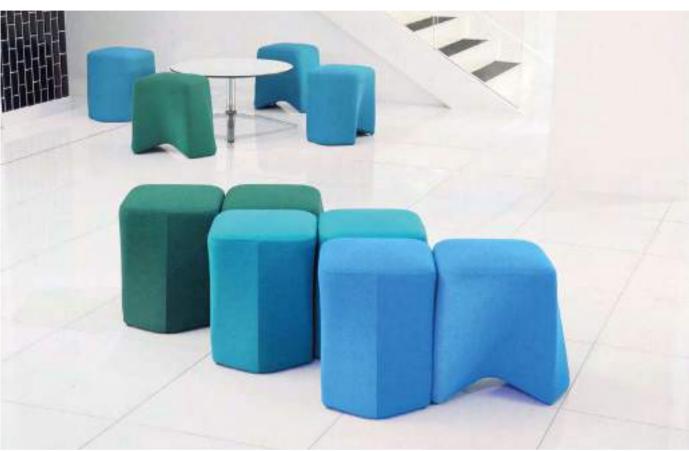

bossdesign.com 54 The Collection

Hemm

Hemm

Hoot is a versatile and playful accompaniment to the Boss Design portfolio. Its practical structure offers a unique aesthetic that looks at home in any reception, Breakout & Collaboration, bar or lounge area.

Hoot is a versatile and

By Boss Design

Hula is a fully upholstered versatile tub chair that offers both comfort and style through its refined and inviting form.

Hula's unique fun and friendly appearance makes a statement in any reception, lounge or breakout area.