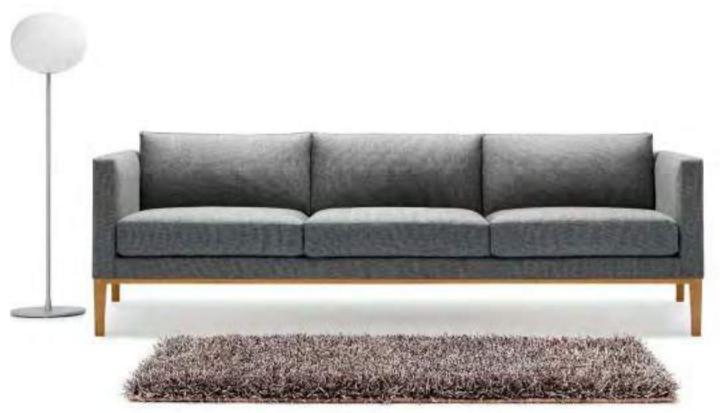

# Lysander

By Boss Design

Lysander is the perfect companion for virtually any interior, available as an armchair, two seat sofa and three seat sofa.

bossdesign.com 153 The Collection

Upholstery & Lounge