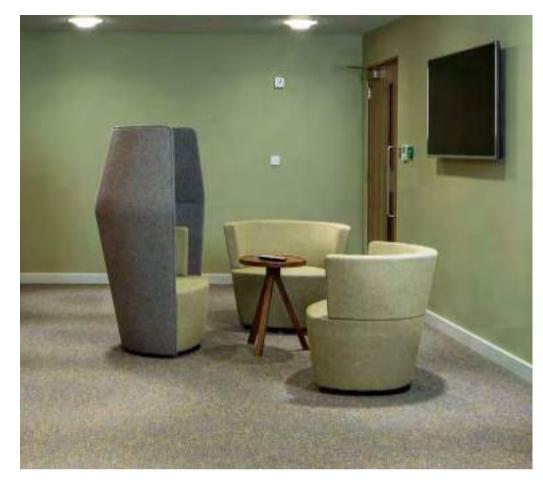

## Snug Plus

Snug Plus

By Boss Design

Snug Plus provides a self-contained workspace with an additional privacy panel, its acoustic properties helping to zone out surrounding noise, making it the ideal place to work by yourself or collaboratively.