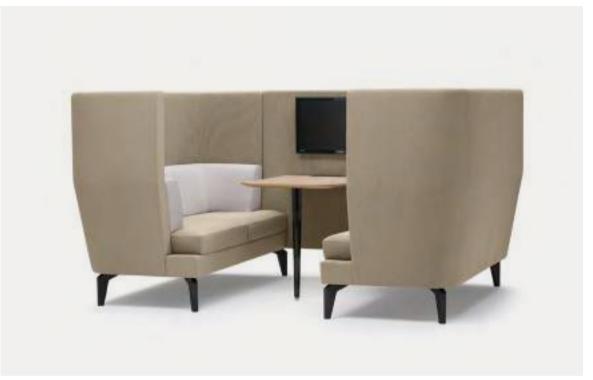

## Cocoon

By Boss Design

bossdesign.com 46 The Collection

bossdesign.com 48 The Collection

Entente

Entente is a distinctive collaborative workspace collection that blends corporate needs with hospitality style.

The range is available with high or low back options, as a full media booth with integrated table and power & data provision, a single armchair, or two or three seat sofa.

bossdesign.com 52 The Collection