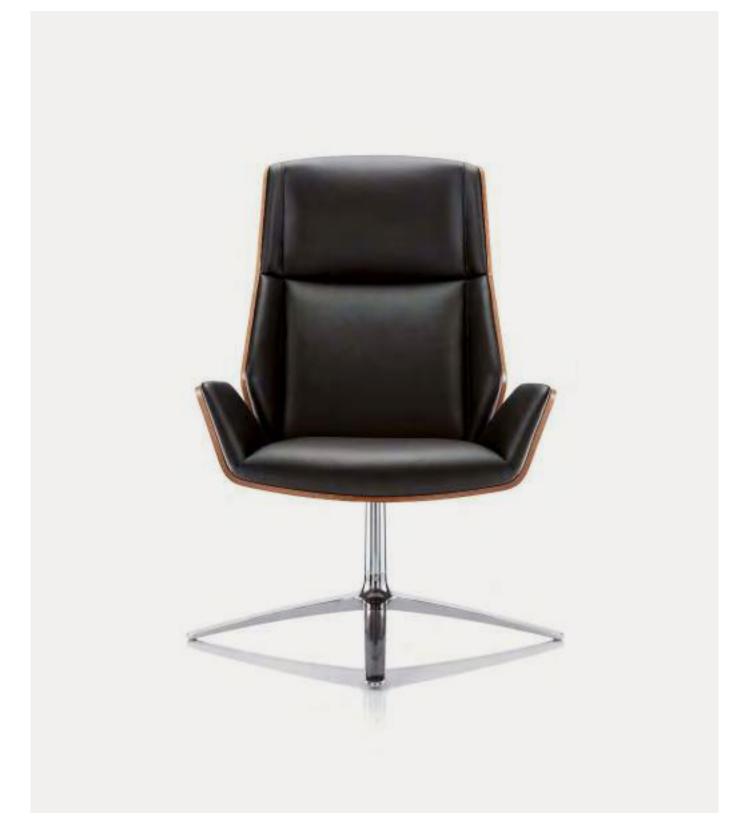

#### Paloma

By Boss Design

Paloma is an exciting fusion of elegant forms and luxury upholstery. Available as a meeting and lounge chair with six different base options, the Paloma collection embodies luxury and style with the versatility to enhance any space.

#### The Paloma Range

Paloma Meeting Paloma Lounge Paloma Plus

bossdesign.com 172 The Collection

Paloma

Crafted contours enhanced by beautiful upholstery. With its essential quality and timeless design, Paloma is tailor-made for the modern workspace.