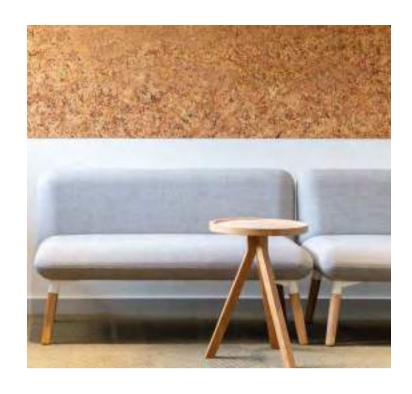

# Myriad

Myriad

By Boss Design

Myriad is a diverse selection of upholstered modular furniture, completely flexible and reconfigurable. The range is made up of eleven linkable seating units, three privacy screens, side tables and arms that accommodate power.