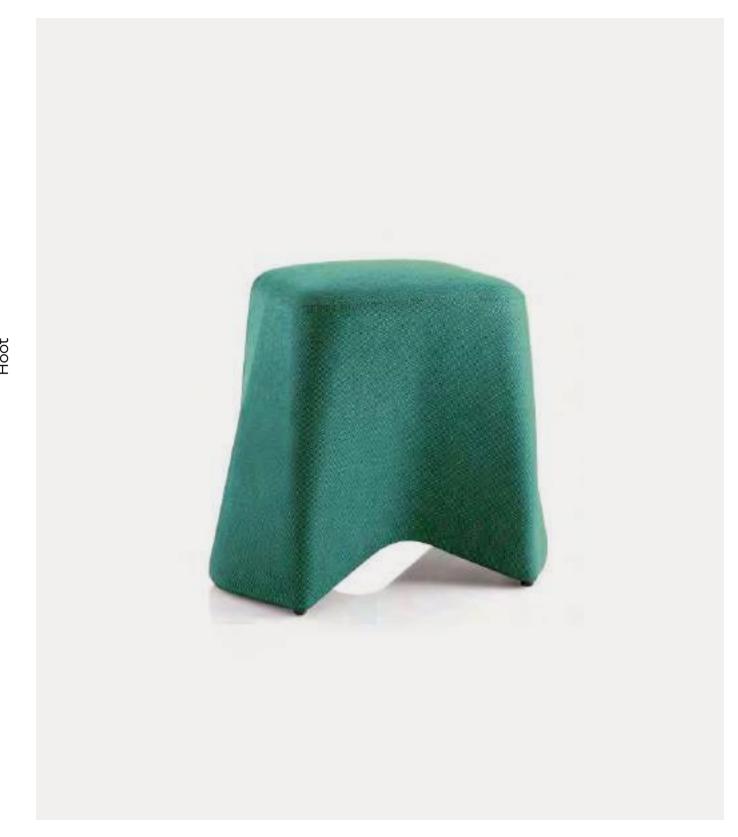

bossdesign.com 54 The Collection

Hemm

Hemm

Hoot is a versatile and playful accompaniment to the Boss Design portfolio. Its practical structure offers a unique aesthetic that looks at home in any reception, Breakout & Collaboration, bar or lounge area.

Hoot is a versatile and

By Boss Design

Hula is a fully upholstered versatile tub chair that offers both comfort and style through its refined and inviting form.

Hula's unique fun and friendly appearance makes a statement in any reception, lounge or breakout area.