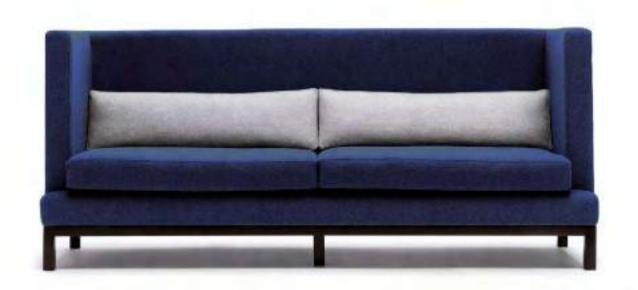

## Arthur CityScape

Arthur CityScape

By Boss Design

The Arthur CityScape range allows for a flexible combination of low and high back seating. The dual height options provide both the intimacy of the high back and the openness of the low back in a single configuration.