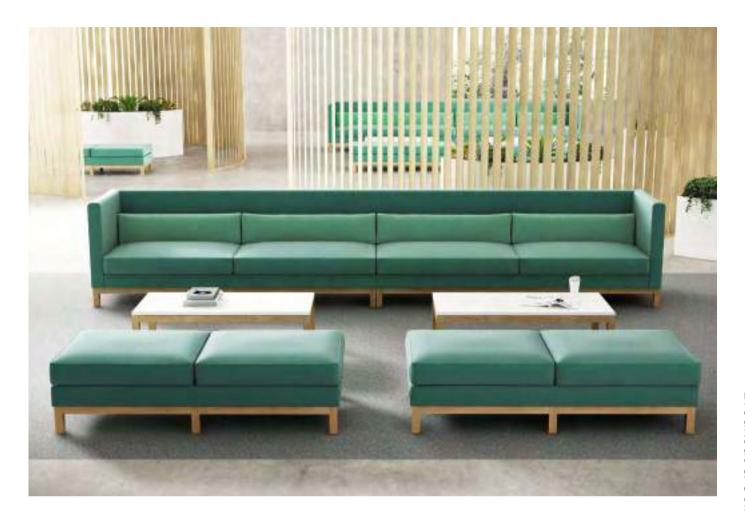

# Lysander

By Boss Design

Lysander is the perfect companion for virtually any interior, available as an armchair, two seat sofa and three seat sofa.

bossdesign.com 153 The Collection

Upholstery & Lounge