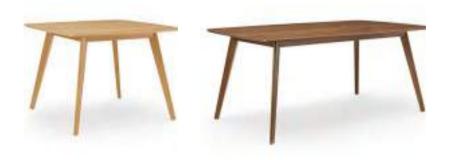

## Flamingo

By Boss Design

A practical and versatile table, Flamingo has a multitude of uses and is suitable as a laptop or occasional table.

Flamingo / Isla

True to its name the sleek, elegant silhouette offers users a comfortable ergonomic working position, at the perfect height when sitting in a breakout or touchdown area.

Isla

Boasting quality, refinement, care and passion, Isla is a refined collection of seating and tables, crafted to bring class and sophistication to any environment.

bossdesign.com 220 The Collection