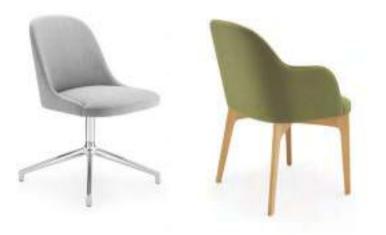

## Flamingo

By Boss Design

A practical and versatile table, Flamingo has a multitude of uses and is suitable as a laptop or occasional table.

Flamingo / Isla

True to its name the sleek, elegant silhouette offers users a comfortable ergonomic working position, at the perfect height when sitting in a breakout or touchdown area.

Isla

Boasting quality, refinement, care and passion, Isla is a refined collection of seating and tables, crafted to bring class and sophistication to any environment.

bossdesign.com 220 The Collection