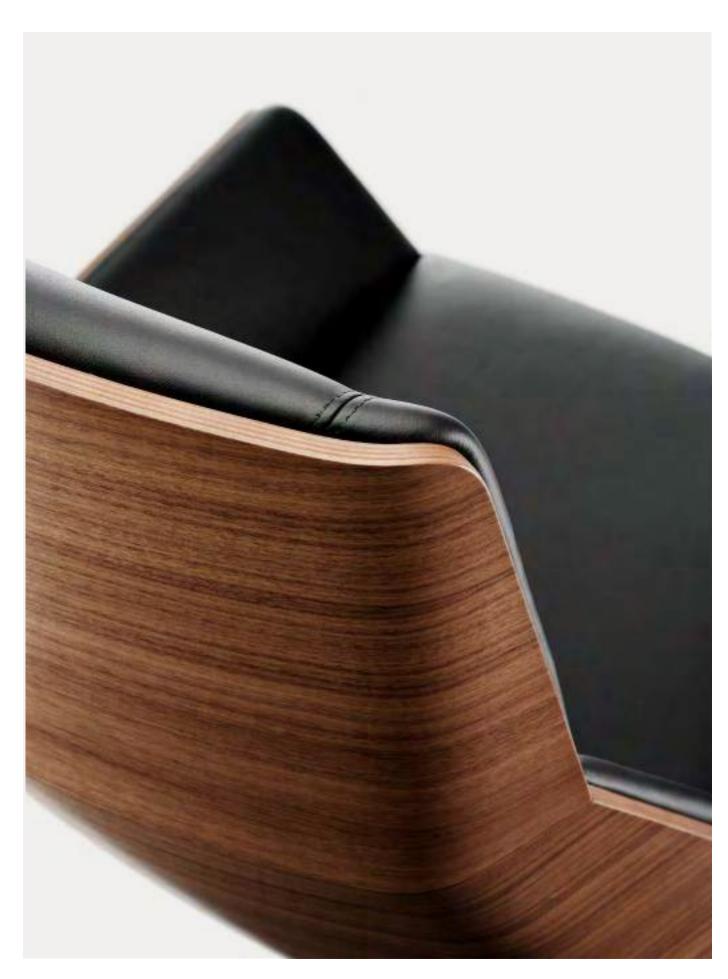

#### Paloma

By Boss Design

Paloma is an exciting fusion of elegant forms and luxury upholstery. Available as a meeting and lounge chair with six different base options, the Paloma collection embodies luxury and style with the versatility to enhance any space.

#### The Paloma Range

Paloma Meeting Paloma Lounge Paloma Plus

bossdesign.com 172 The Collection

Paloma

Crafted contours enhanced by beautiful upholstery. With its essential quality and timeless design, Paloma is tailor-made for the modern workspace.