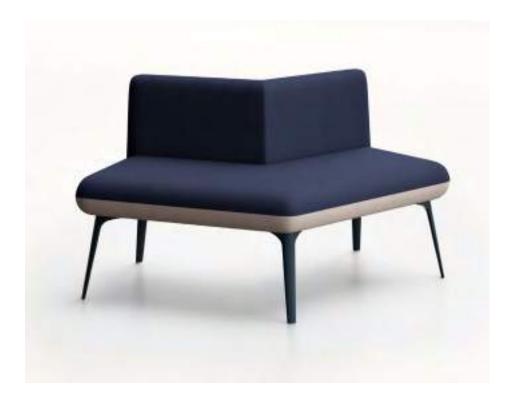

# Myriad

Myriad

By Boss Design

Myriad is a diverse selection of upholstered modular furniture, completely flexible and reconfigurable. The range is made up of eleven linkable seating units, three privacy screens, side tables and arms that accommodate power.