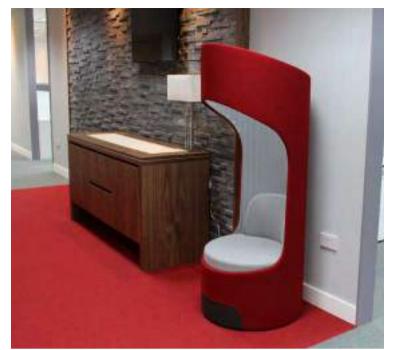

## Snug Plus

Snug Plus

By Boss Design

Snug Plus provides a self-contained workspace with an additional privacy panel, its acoustic properties helping to zone out surrounding noise, making it the ideal place to work by yourself or collaboratively.