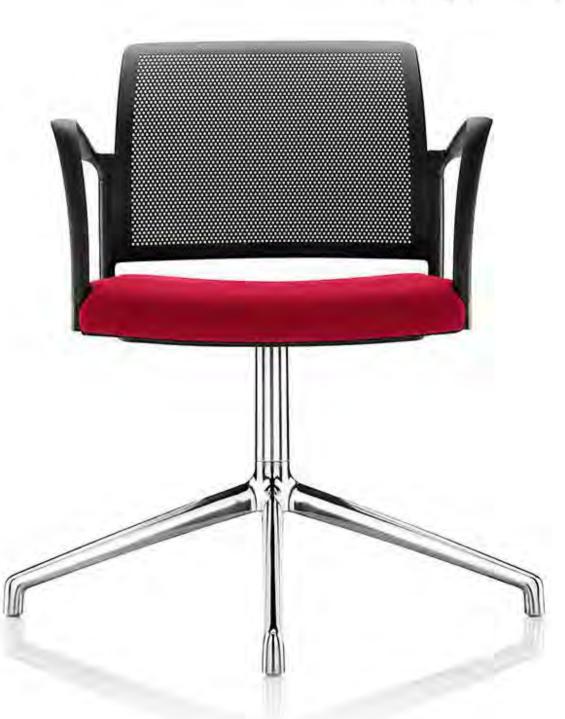

#### Mars

By Boss Design

Mars is a family of light and versatile meeting, visitor and conference seating. The refined construction of which belies strong and exceptionally comfortable chairs. The generously proportioned and flexible polypropylene seat, back and

arms combine to offer a modern aesthetic. Mars may be specified with a choice of back, which includes injection moulded plastic, semi-upholstered or fully upholstered.

bossdesign.com 100 The Collection

Breakout & Collaboration

The range consists of a 4-legged and cantilever chair, which may also be specified as a 4-legged with castors, 4-star base or 5-star base on castors.

Mars is available with in fully upholstered, part upholstered or plastic back configurations, with or without arms.