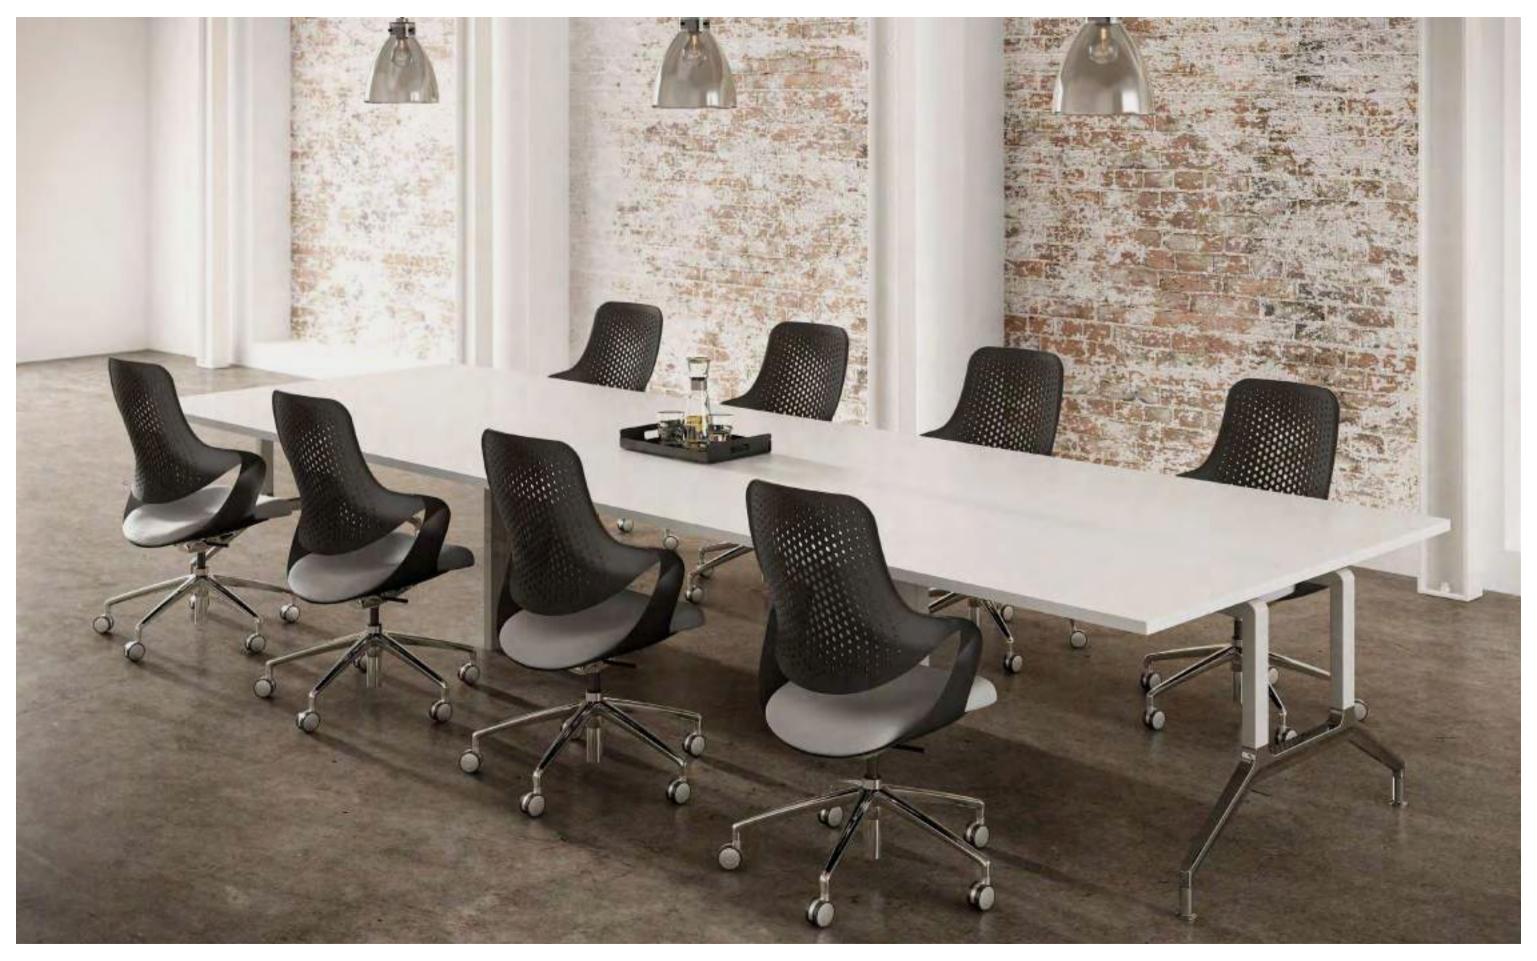

### Shuffle

By Boss Design

bossdesign.com 74 The Collection

02.

Task, Meeting & Conference

Coza. Moneypenny. Trinetic. Arran. Delphi. Mars.OLA. Pro. Saint. Tokyo. Toto.

bossdesign.com 76 The Collection

Coza

By Martin Ballendat

single ribbon of material.

The result of two years of research, Coza is a need for ergonomically-sound meeting chairs extraordinary comfort and dynamic support by using the natural flexibility of a single ribbon of material. need for manual user adjustment.