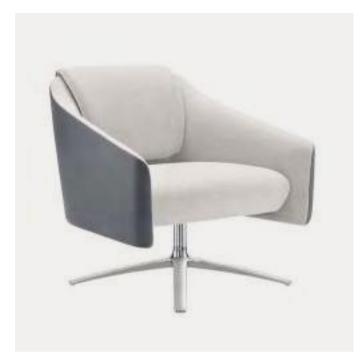

# Albany

By Boss Design

Elegant, compact and stylish. With its soft, welcoming form and distinctive buttoned back, Albany is designed to fit a bar or reception but has the flexibility to compliment any public area.