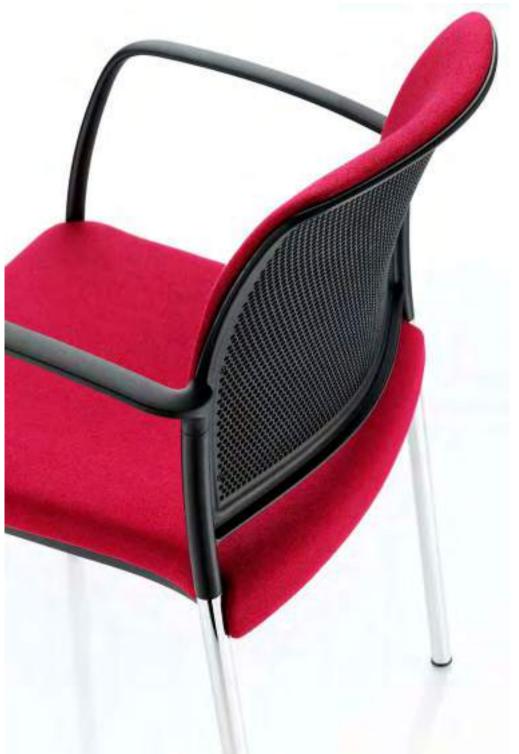

#### Mars

By Boss Design

Mars is a family of light and versatile meeting, visitor and conference seating. The refined construction of which belies strong and exceptionally comfortable chairs. The generously proportioned and flexible polypropylene seat, back and

arms combine to offer a modern aesthetic. Mars may be specified with a choice of back, which includes injection moulded plastic, semi-upholstered or fully upholstered.

bossdesign.com 100 The Collection

Breakout & Collaboration

The range consists of a 4-legged and cantilever chair, which may also be specified as a 4-legged with castors, 4-star base or 5-star base on castors.

Mars is available with in fully upholstered, part upholstered or plastic back configurations, with or without arms.