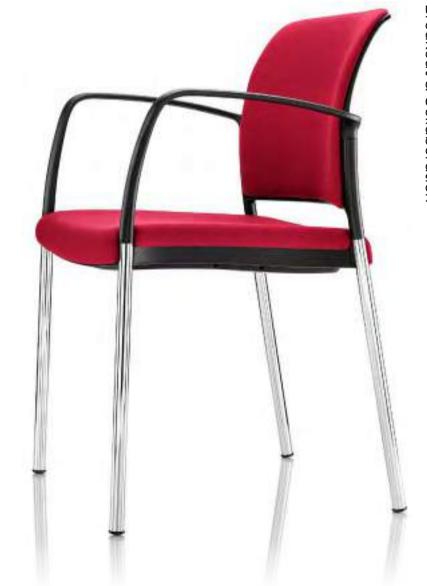

#### Mars

By Boss Design

Mars is a family of light and versatile meeting, visitor and conference seating. The refined construction of which belies strong and exceptionally comfortable chairs. The generously proportioned and flexible polypropylene seat, back and

arms combine to offer a modern aesthetic. Mars may be specified with a choice of back, which includes injection moulded plastic, semi-upholstered or fully upholstered.

bossdesign.com 100 The Collection

Breakout & Collaboration

The range consists of a 4-legged and cantilever chair, which may also be specified as a 4-legged with castors, 4-star base or 5-star base on castors.

Mars is available with in fully upholstered, part upholstered or plastic back configurations, with or without arms.