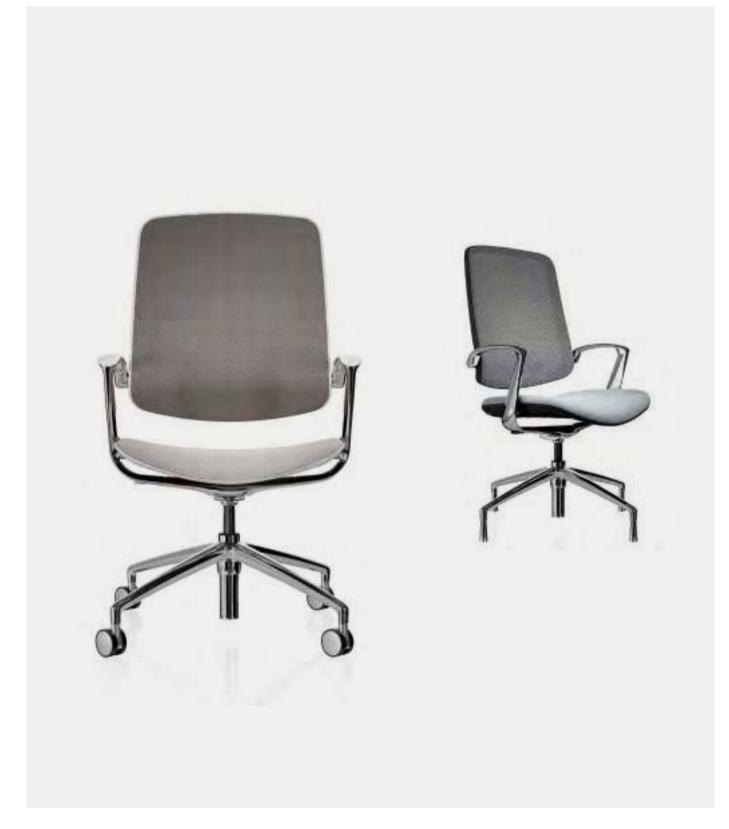

# Moneypenny

By Boss Design

Incorporating a stylish, breathable mesh-back and using the highest quality components, Moneypenny is a versatile task chair with a superior level of comfort.

Ergonomically engineered, it has a range of adjustment controls for individual needs and an easily manoeuvred pad for optimum support in the lumbar zone. An optional headrest is also available.

bossdesign.com 84

The Collection