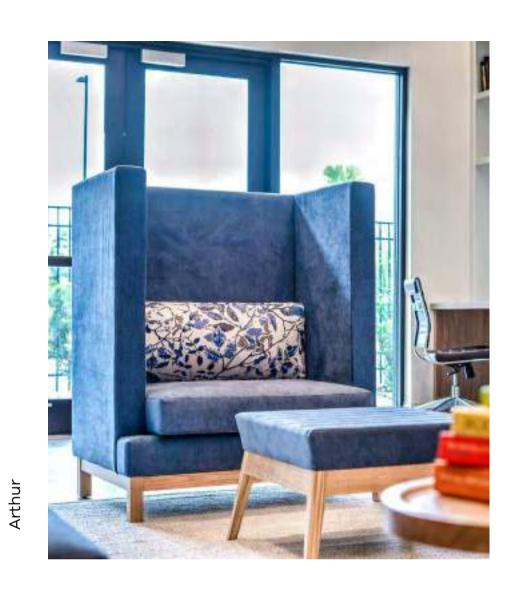

## Arthur CityScape

Arthur CityScape

By Boss Design

The Arthur CityScape range allows for a flexible combination of low and high back seating. The dual height options provide both the intimacy of the high back and the openness of the low back in a single configuration.