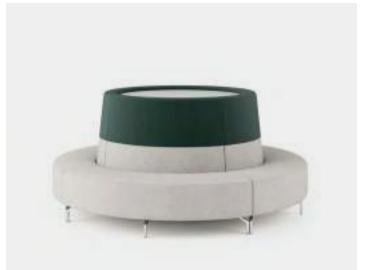

# Myriad

Myriad

By Boss Design

Myriad is a diverse selection of upholstered modular furniture, completely flexible and reconfigurable. The range is made up of eleven linkable seating units, three privacy screens, side tables and arms that accommodate power.