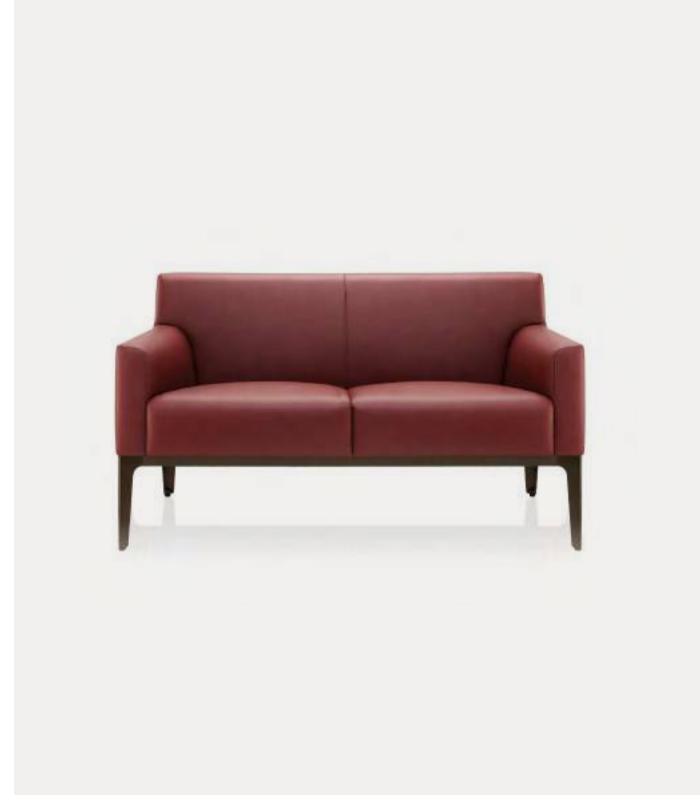

# Alexa

By Boss Design

Alexa is the ultimate executive chair and sofa collection. Sophisticated, sleek and with an echo of minimalist design, ideally suited to corporate reception and executive lounge areas.