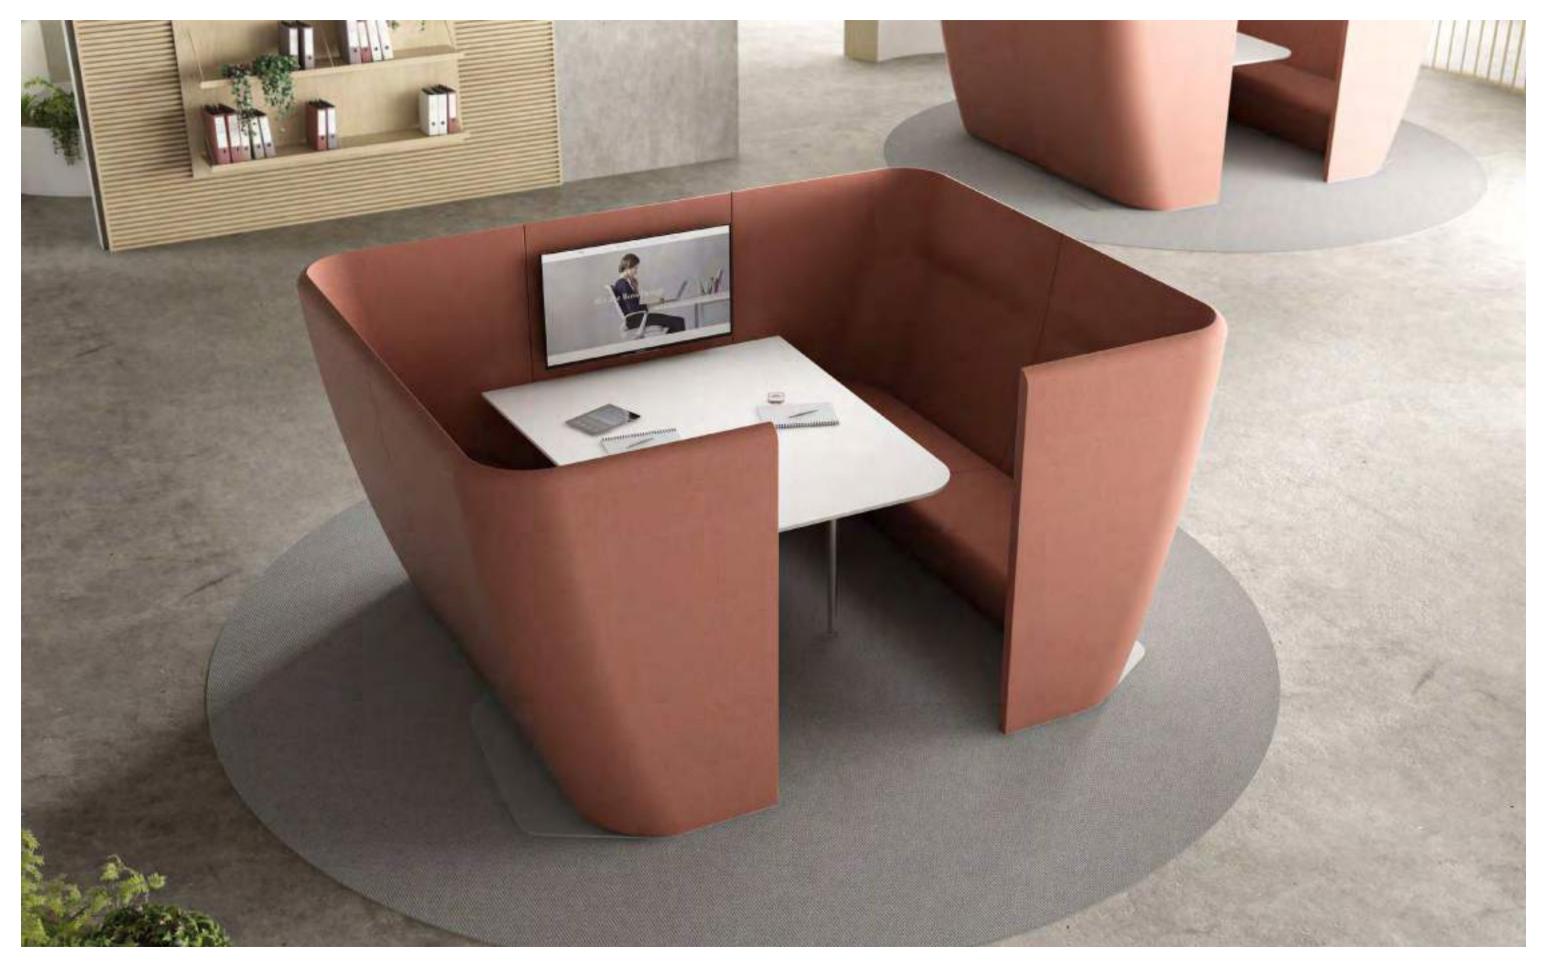

## Cocoon

By Boss Design

bossdesign.com 46 The Collection

bossdesign.com 48 The Collection

Entente

Entente is a distinctive collaborative workspace collection that blends corporate needs with hospitality style.

The range is available with high or low back options, as a full media booth with integrated table and power & data provision, a single armchair, or two or three seat sofa.

bossdesign.com 52 The Collection