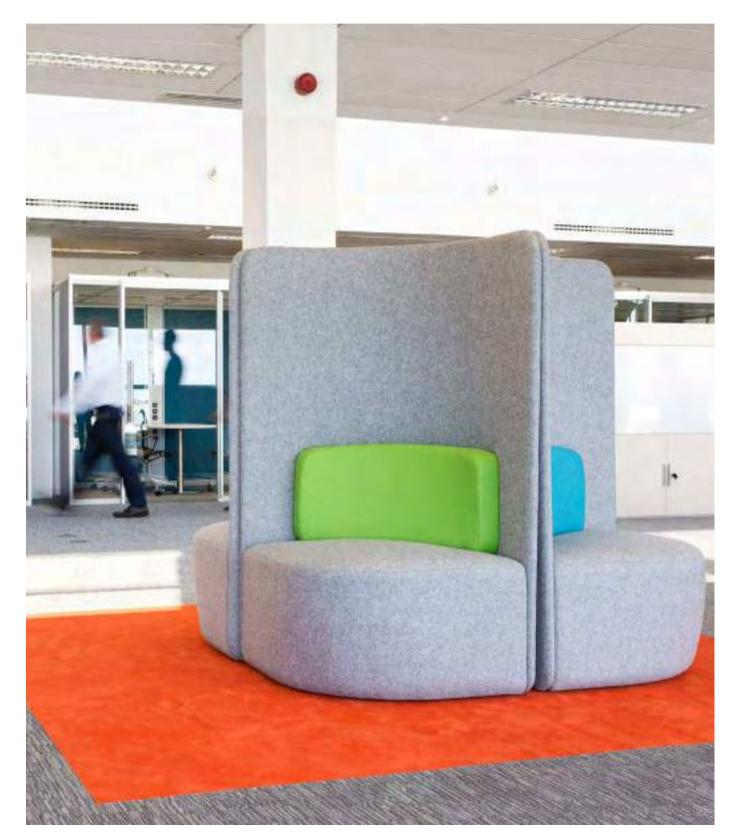

### **Portal**

By Boss Design

Portal is designed to facilitate simpler team Breakout & Collaboration. Each unit can be supplied either mobile or static, and with connectivity as standard.

bossdesign.com 186 The Collection