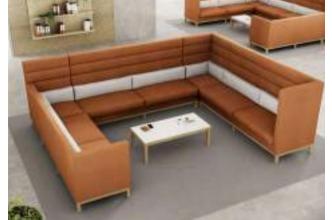

## Cocoon

By Boss Design

bossdesign.com 46 The Collection

bossdesign.com 48 The Collection

Entente

Entente is a distinctive collaborative workspace collection that blends corporate needs with hospitality style.

The range is available with high or low back options, as a full media booth with integrated table and power & data provision, a single armchair, or two or three seat sofa.

bossdesign.com 52 The Collection