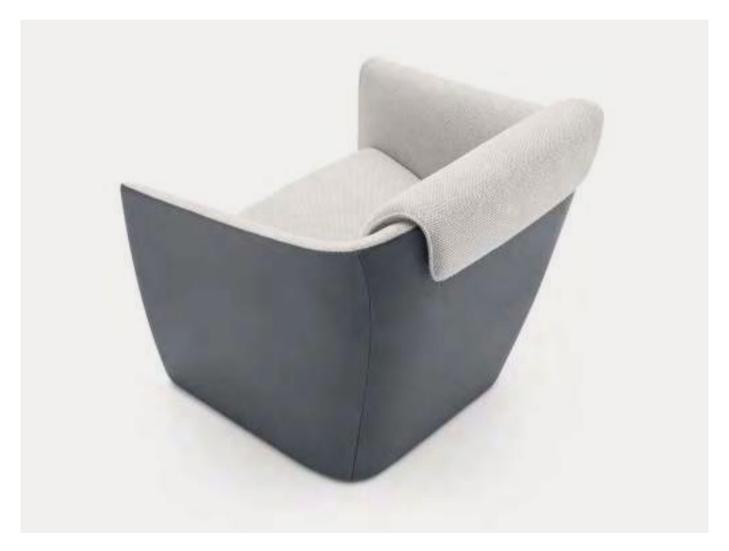

# Albany

By Boss Design

Elegant, compact and stylish. With its soft, welcoming form and distinctive buttoned back, Albany is designed to fit a bar or reception but has the flexibility to compliment any public area.