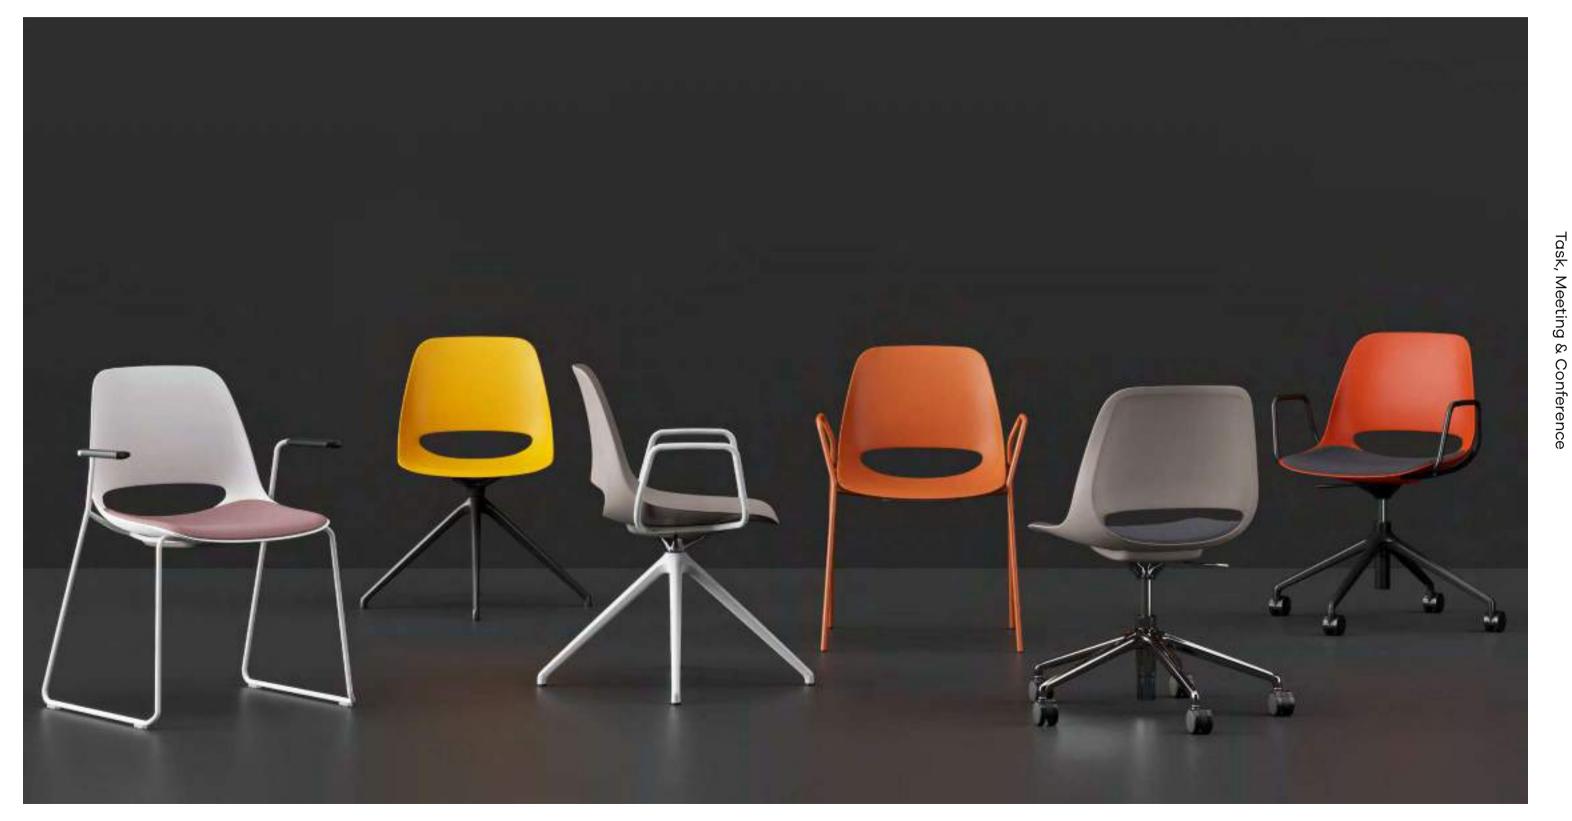

### Shuffle

By Boss Design

bossdesign.com 74 The Collection

02.

Task, Meeting & Conference

Coza. Moneypenny. Trinetic. Arran. Delphi. Mars.OLA. Pro. Saint. Tokyo. Toto.

bossdesign.com 76 The Collection

Coza

## Arran

By Boss Design

bossdesign.com 92 The Collection

bossdesign.com 94 The Collection

Task, Meeting & Conference

bossdesign.com 98 The Collection

#### Mars

By Boss Design

Mars is a family of light and versatile meeting, visitor and conference seating. The refined construction of which belies strong and exceptionally comfortable chairs. The generously proportioned and flexible polypropylene seat, back and

arms combine to offer a modern aesthetic. Mars may be specified with a choice of back, which includes injection moulded plastic, semi-upholstered or fully upholstered.

bossdesign.com 100 The Collection

Breakout & Collaboration

The range consists of a 4-legged and cantilever chair, which may also be specified as a 4-legged with castors, 4-star base or 5-star base on castors.

Mars is available with in fully upholstered, part upholstered or plastic back configurations, with or without arms.