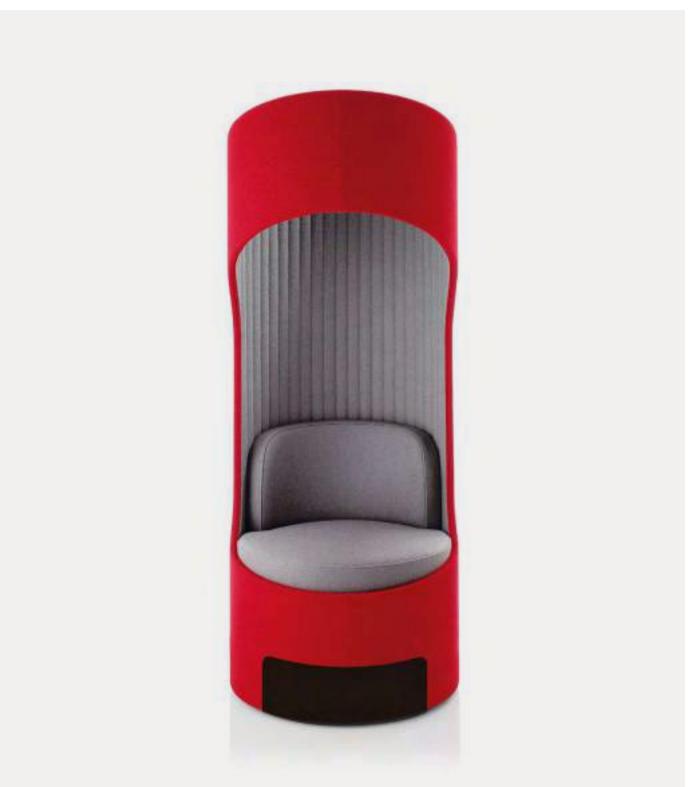

## Snug Plus

Snug Plus

By Boss Design

Snug Plus provides a self-contained workspace with an additional privacy panel, its acoustic properties helping to zone out surrounding noise, making it the ideal place to work by yourself or collaboratively.