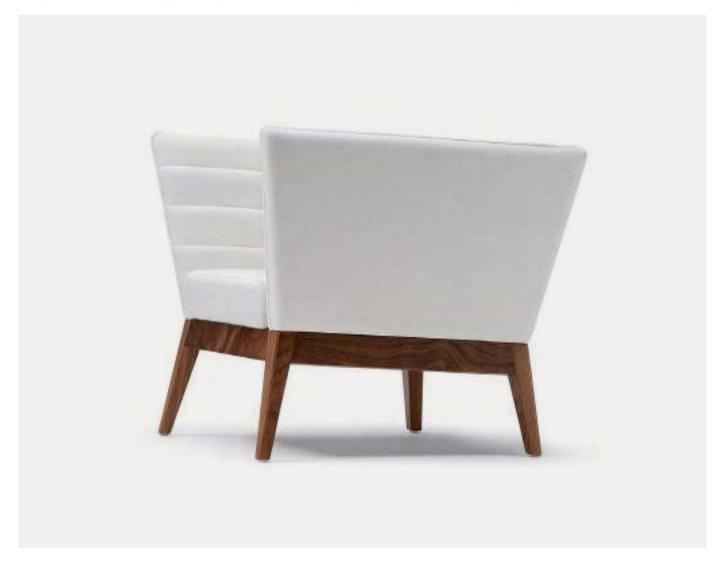

## Arthur CityScape

Arthur CityScape

By Boss Design

The Arthur CityScape range allows for a flexible combination of low and high back seating. The dual height options provide both the intimacy of the high back and the openness of the low back in a single configuration.