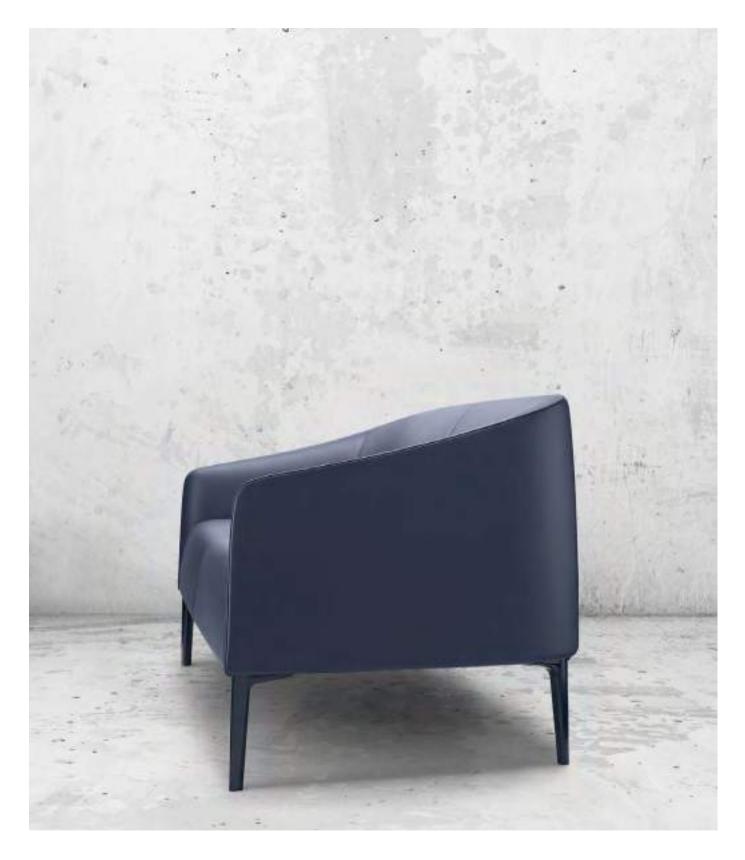

# Albany

By Boss Design

Elegant, compact and stylish. With its soft, welcoming form and distinctive buttoned back, Albany is designed to fit a bar or reception but has the flexibility to compliment any public area.