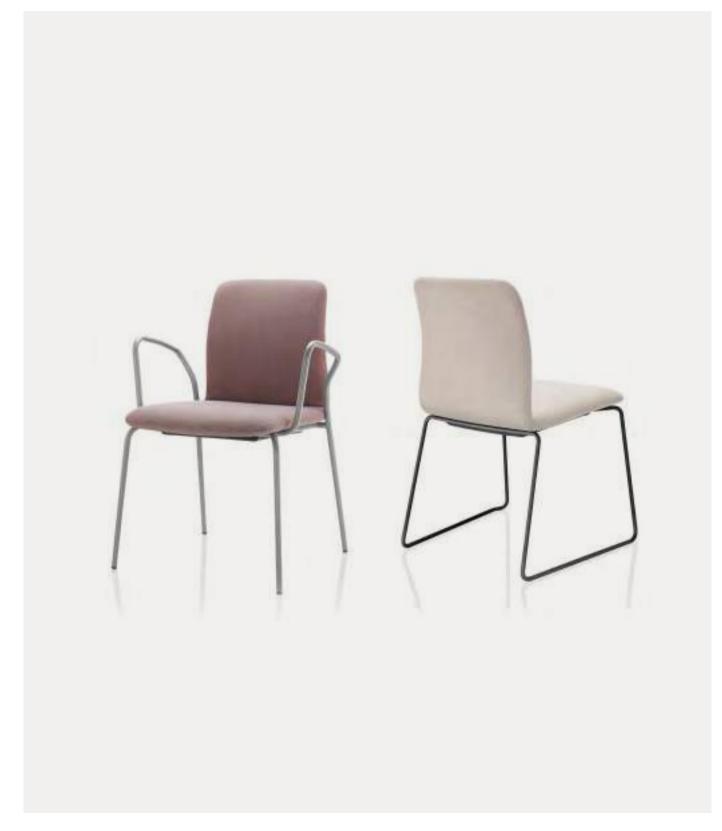

#### Mars

By Boss Design

Mars is a family of light and versatile meeting, visitor and conference seating. The refined construction of which belies strong and exceptionally comfortable chairs. The generously proportioned and flexible polypropylene seat, back and

arms combine to offer a modern aesthetic. Mars may be specified with a choice of back, which includes injection moulded plastic, semi-upholstered or fully upholstered.

bossdesign.com 100 The Collection

Breakout & Collaboration

The range consists of a 4-legged and cantilever chair, which may also be specified as a 4-legged with castors, 4-star base or 5-star base on castors.

Mars is available with in fully upholstered, part upholstered or plastic back configurations, with or without arms.