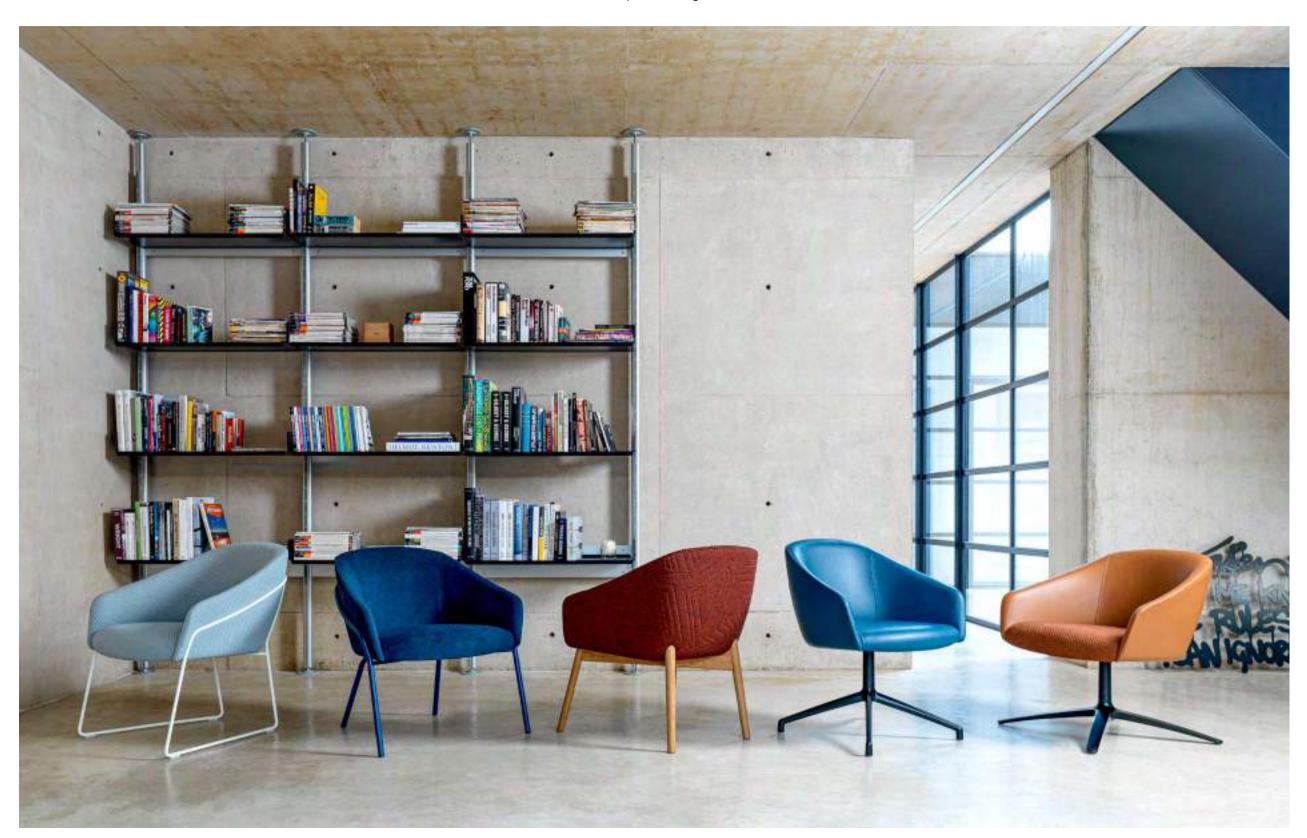

#### Paloma

By Boss Design

Paloma is an exciting fusion of elegant forms and luxury upholstery. Available as a meeting and lounge chair with six different base options, the Paloma collection embodies luxury and style with the versatility to enhance any space.

#### The Paloma Range

Paloma Meeting Paloma Lounge Paloma Plus

bossdesign.com 172 The Collection

Paloma

Crafted contours enhanced by beautiful upholstery. With its essential quality and timeless design, Paloma is tailor-made for the modern workspace.

"Our aim was to create a comprehensive collection that combined ultimate comfort with the highest quality materials and craftsmanship. Designed to set new standards: it is not only visually light, more elegant, and more modern than similar products in the market - but it's also more comfortable too."