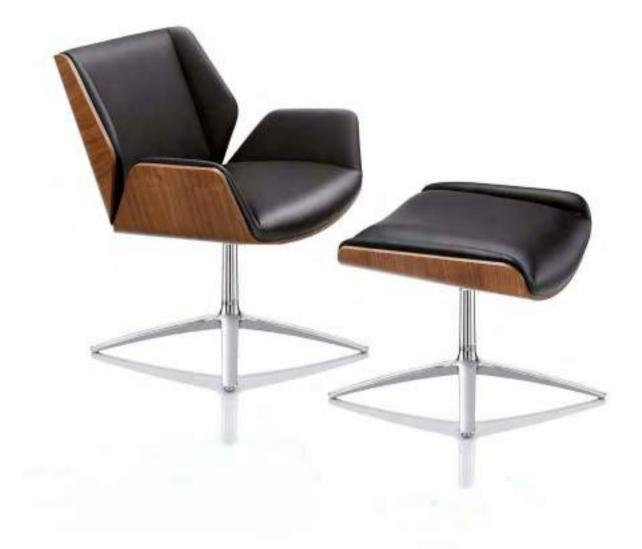

#### Paloma

By Boss Design

Paloma is an exciting fusion of elegant forms and luxury upholstery. Available as a meeting and lounge chair with six different base options, the Paloma collection embodies luxury and style with the versatility to enhance any space.

#### The Paloma Range

Paloma Meeting Paloma Lounge Paloma Plus

bossdesign.com 172 The Collection

Paloma

Crafted contours enhanced by beautiful upholstery. With its essential quality and timeless design, Paloma is tailor-made for the modern workspace.