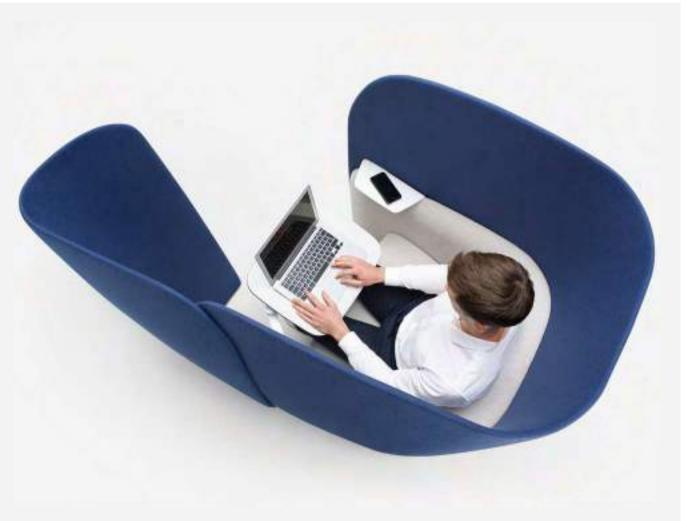

## Snug Plus

Snug Plus

By Boss Design

Snug Plus provides a self-contained workspace with an additional privacy panel, its acoustic properties helping to zone out surrounding noise, making it the ideal place to work by yourself or collaboratively.