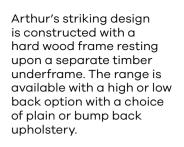

## Arthur CityScape

Arthur CityScape

By Boss Design

The Arthur CityScape range allows for a flexible combination of low and high back seating. The dual height options provide both the intimacy of the high back and the openness of the low back in a single configuration.