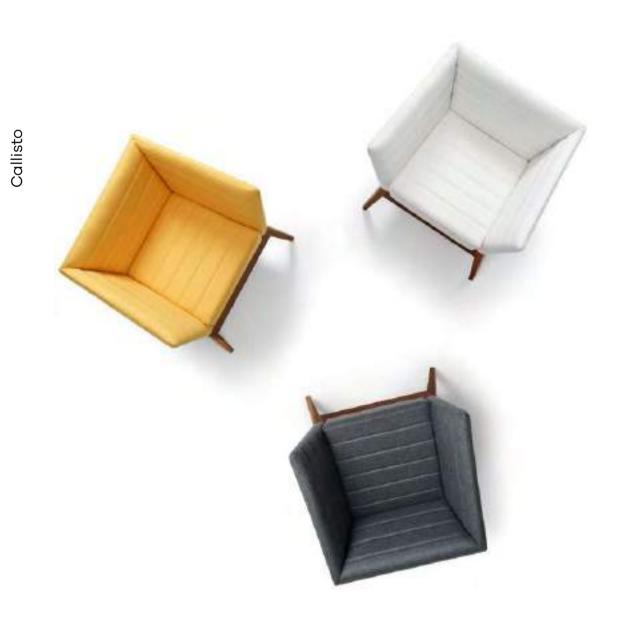

## **Callisto**

By Rex Johnson

The Callisto collection offers crisp contemporary lines and reassuring comfort, with a respectful hint of 1950's retro cool. These versatile designs possess a timeless appeal that will complement any interior.

bossdesign.com 129 The Collection

Handcrafted in the UK, the