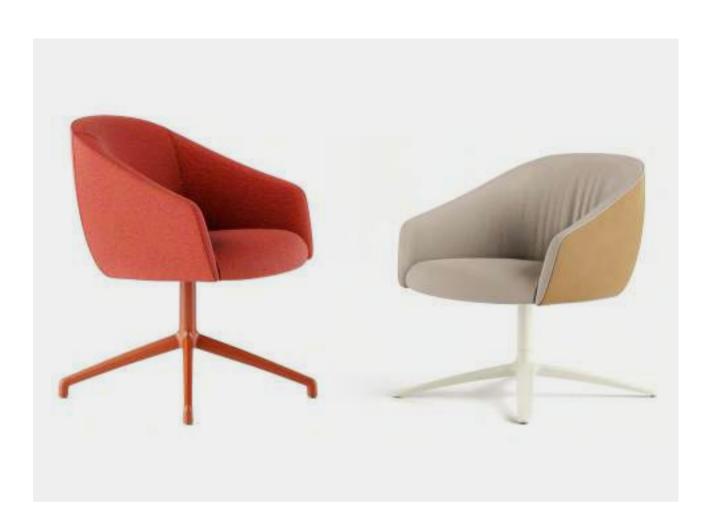

#### Paloma

By Boss Design

Paloma is an exciting fusion of elegant forms and luxury upholstery. Available as a meeting and lounge chair with six different base options, the Paloma collection embodies luxury and style with the versatility to enhance any space.

#### The Paloma Range

Paloma Meeting Paloma Lounge Paloma Plus

bossdesign.com 172 The Collection

Paloma

Crafted contours enhanced by beautiful upholstery. With its essential quality and timeless design, Paloma is tailor-made for the modern workspace.

"Our aim was to create a comprehensive collection that combined ultimate comfort with the highest quality materials and craftsmanship. Designed to set new standards: it is not only visually light, more elegant, and more modern than similar products in the market - but it's also more comfortable too."