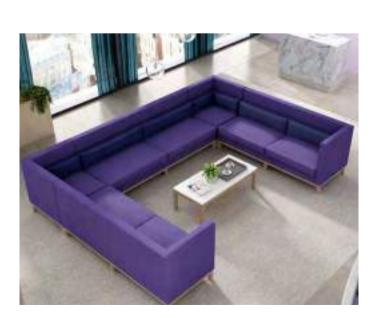

## Arthur CityScape

Arthur CityScape

By Boss Design

The Arthur CityScape range allows for a flexible combination of low and high back seating. The dual height options provide both the intimacy of the high back and the openness of the low back in a single configuration.