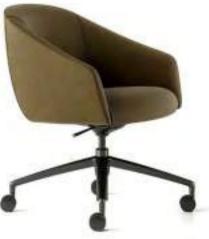

#### Paloma

By Boss Design

Paloma is an exciting fusion of elegant forms and luxury upholstery. Available as a meeting and lounge chair with six different base options, the Paloma collection embodies luxury and style with the versatility to enhance any space.

#### The Paloma Range

Paloma Meeting Paloma Lounge Paloma Plus

bossdesign.com 172 The Collection

Paloma

Crafted contours enhanced by beautiful upholstery. With its essential quality and timeless design, Paloma is tailor-made for the modern workspace.

"Our aim was to create a comprehensive collection that combined ultimate comfort with the highest quality materials and craftsmanship. Designed to set new standards: it is not only visually light, more elegant, and more modern than similar products in the market - but it's also more comfortable too."