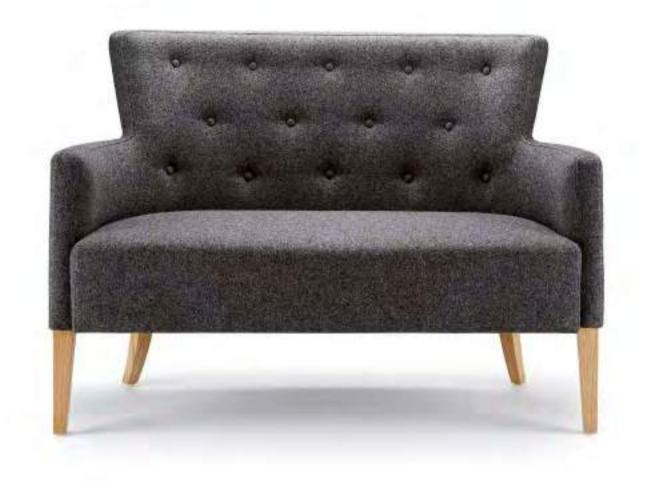

# Albany

By Boss Design

Elegant, compact and stylish. With its soft, welcoming form and distinctive buttoned back, Albany is designed to fit a bar or reception but has the flexibility to compliment any public area.