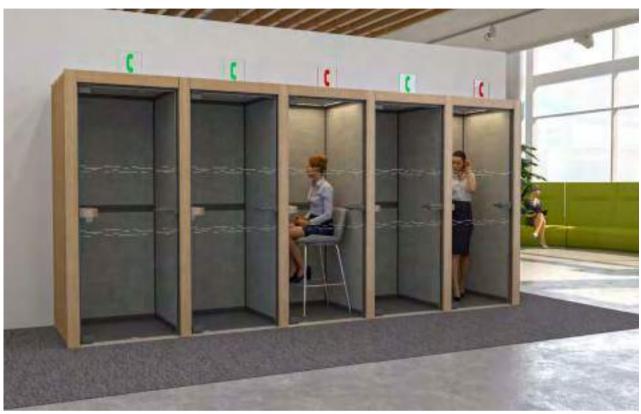

#### TP4

By Boss Design

bossdesign.com 193 The Collection

**Boss Design** 

05.

Tables & Credenzas

ACDC. Agent. Apollo. Atom. Axis. Deploy. Flamingo. Indi.Isla. Kruze.Line.Magic. Metro. Pegasus. Reef. Triad. Credenzas.