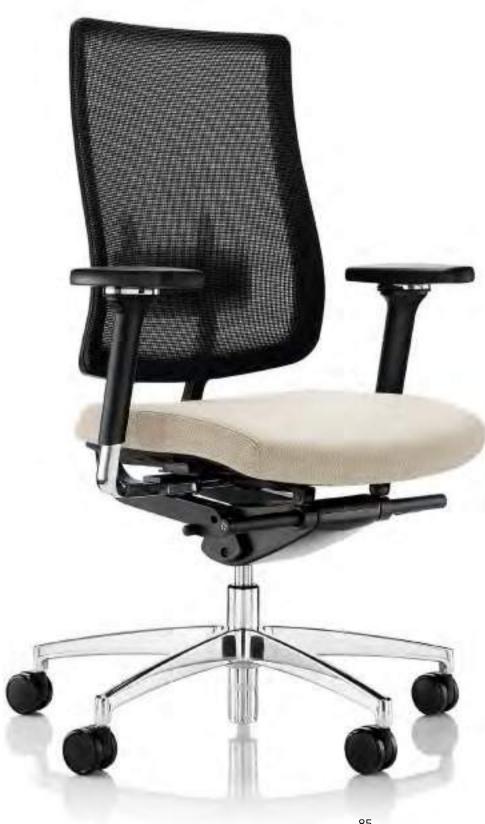

### Shuffle

By Boss Design

bossdesign.com 74 The Collection

02.

Task, Meeting & Conference

Coza. Moneypenny. Trinetic. Arran. Delphi. Mars.OLA. Pro. Saint. Tokyo. Toto.

bossdesign.com 76 The Collection

Coza

By Martin Ballendat

single ribbon of material.

The result of two years of research, Coza is a need for ergonomically-sound meeting chairs extraordinary comfort and dynamic support by using the natural flexibility of a single ribbon of material. need for manual user adjustment.