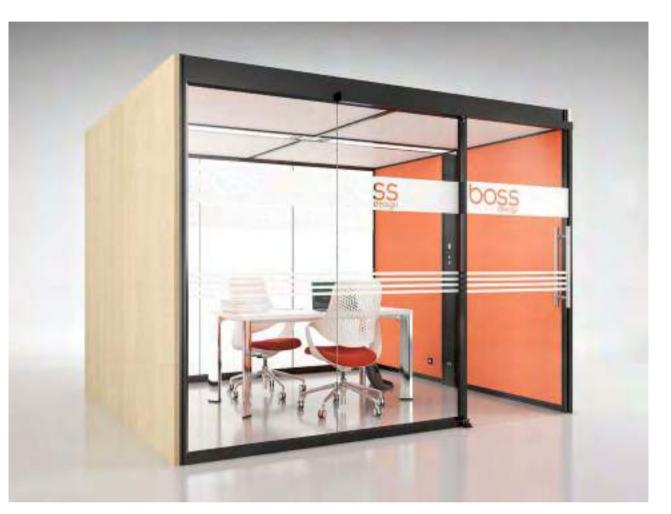

bossdesign.com 180 The Collection

04.

Media Units & Pods

Cocoon Media. Portal. Scene. Telephone Pod 4.

The Collection

The Cocoon Media Unit can be used for team meetings, collaborative tasks or as a base for the

### Cocoon Media

By Boss Design

184 185 The Collection bossdesign.com