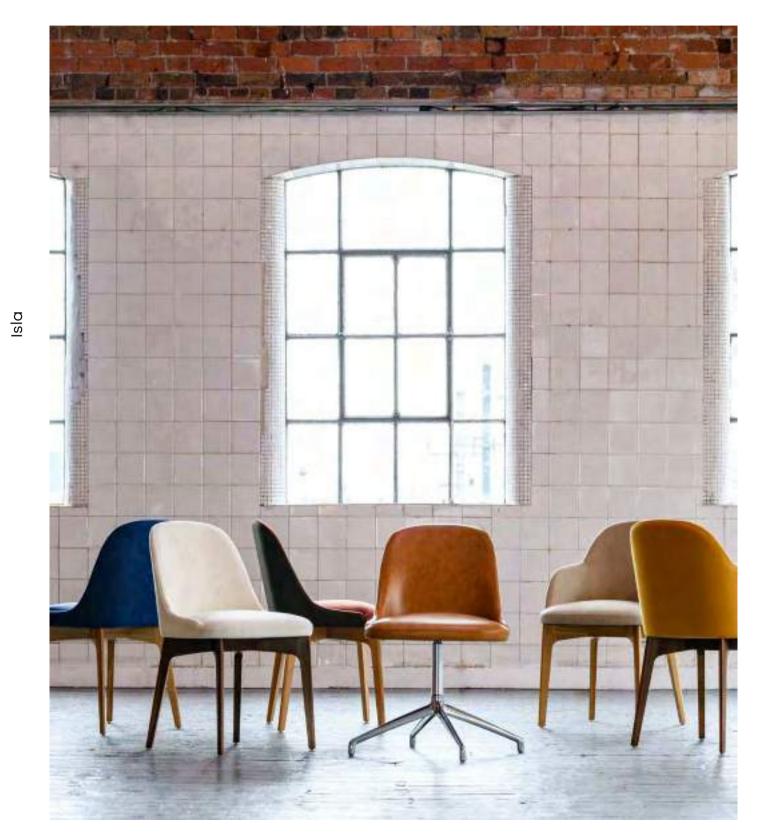

## Flamingo

By Boss Design

A practical and versatile table, Flamingo has a multitude of uses and is suitable as a laptop or occasional table.

Flamingo / Isla

True to its name the sleek, elegant silhouette offers users a comfortable ergonomic working position, at the perfect height when sitting in a breakout or touchdown area.

Isla

Boasting quality, refinement, care and passion, Isla is a refined collection of seating and tables, crafted to bring class and sophistication to any environment.

bossdesign.com 220 The Collection