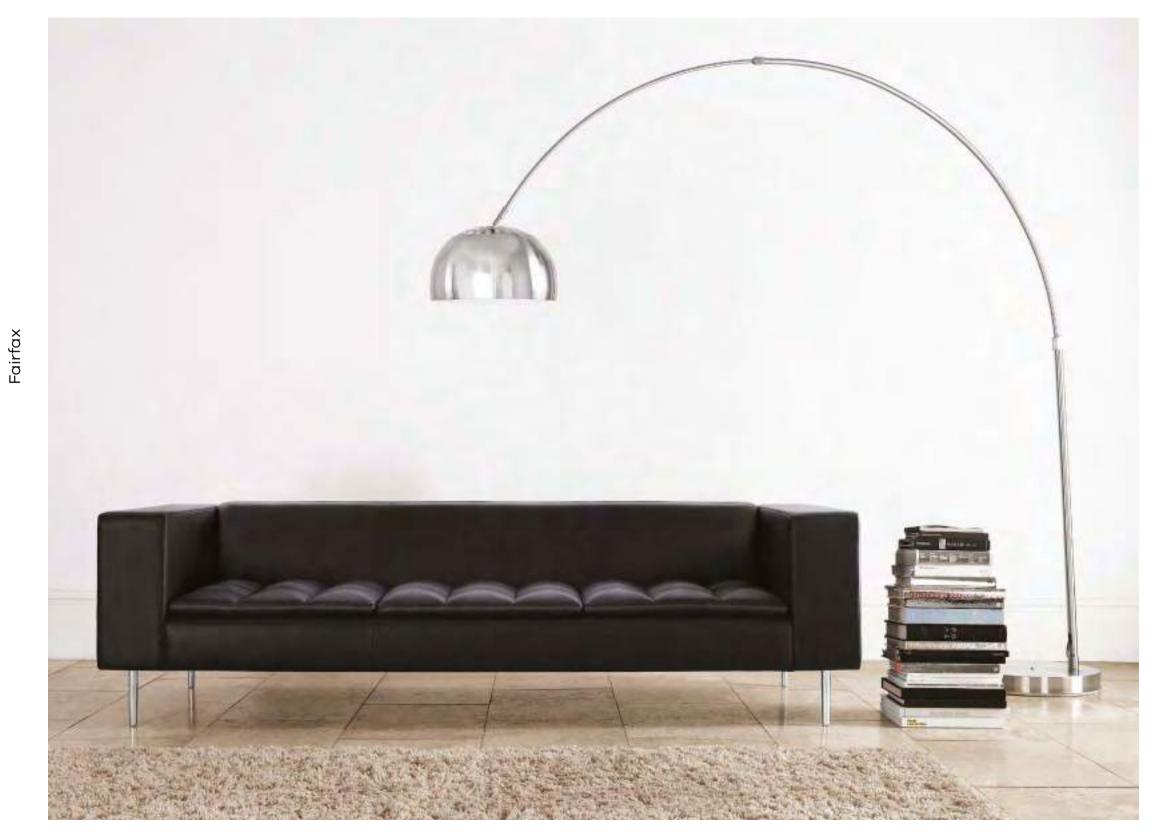

### **Fairfax**

By Boss Design

The Fairfax collection has a confident and contemporary aesthetic. The elegant low back design, linear form and deep buttoned, tapered seat cushion, delivers a refined range with an impressive level of comfort.

bossdesign.com 136 The Collection

bossdesign.com 138 The Collection