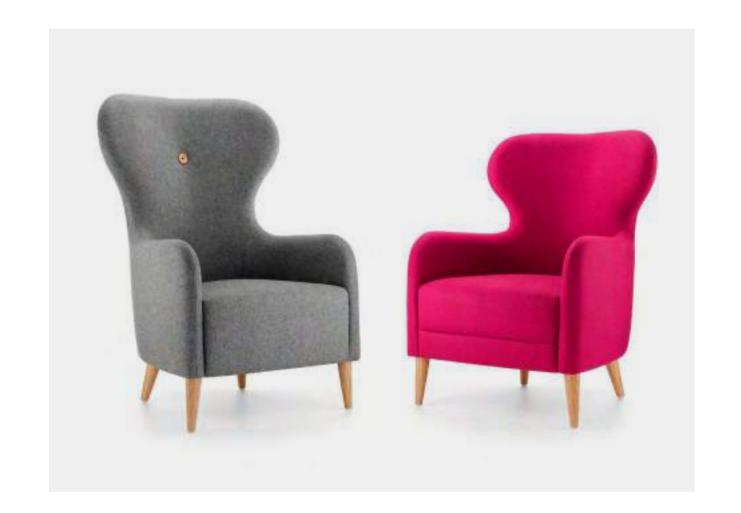

#### Mr & Mrs

By Boss Design

Designed in-house, the handcrafted Mr & Mrs collection incorporates contemporary touches that make them suitable for today's hospitality and boutique hotel environment, and even the corporate arena.

bossdesign.com 166 The Collection

By Boss Design

This collection is ideal for a wide variety of interiors, including corporate office receptions, executive meeting areas and hospitality environments.

The collection is undeniably a striking design and echoes Boss Design's impeccable manufacturing expertise and ability to combine the finest quality solid oak with unparalleled craftsmanship.