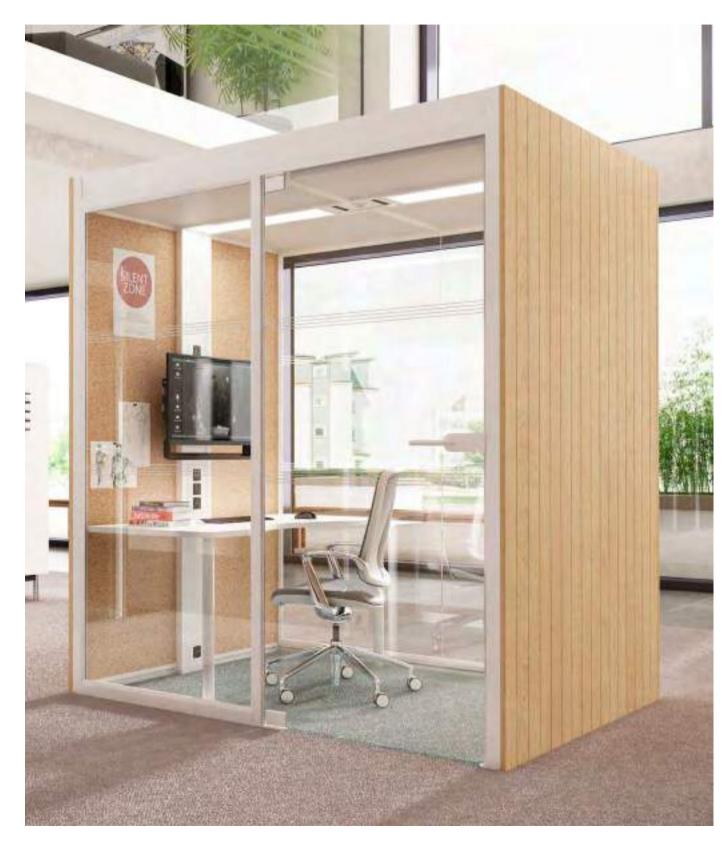

bossdesign.com 180 The Collection

04.

Media Units & Pods

Cocoon Media. Portal. Scene. Telephone Pod 4.

The Collection

The Cocoon Media Unit can be used for team meetings, collaborative tasks or as a base for the