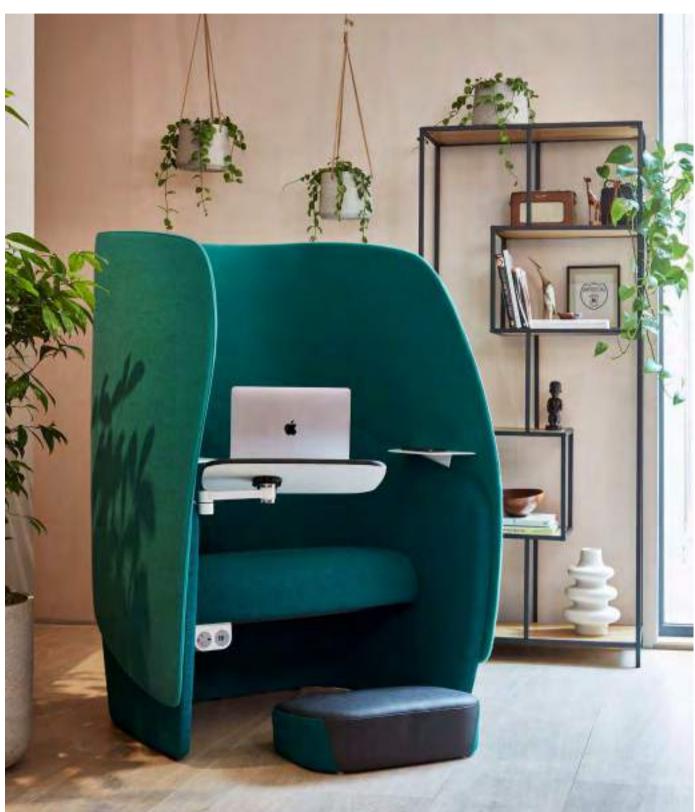

## Snug Plus

Snug Plus

By Boss Design

Snug Plus provides a self-contained workspace with an additional privacy panel, its acoustic properties helping to zone out surrounding noise, making it the ideal place to work by yourself or collaboratively.