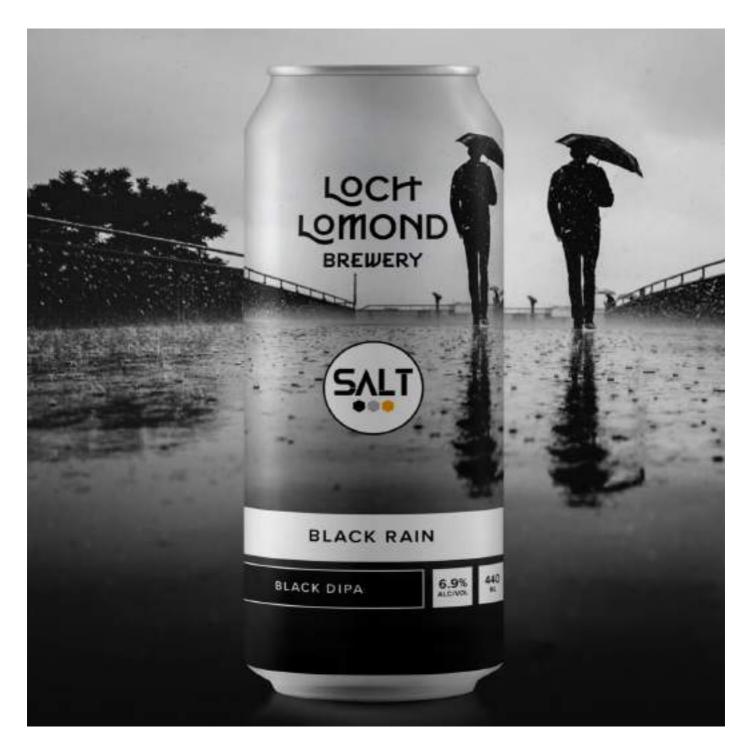

# BLACKRAIN

#### **BLACK DOUBLE IPA**

A Black Double India Pale Ale. Big tropical fruit aroma lead to flavours of orange and tangerine followed by a bittersweet finish. Hops - Simcoe, Mosaic, Idaho 7 ABV - 6.9% O.G - 1070

Available - 440ml can, 30l keykeg.

Our first cola on the new brewing equipment with our friends at Salt Beer Factory in Saltaire, Yorkshire.