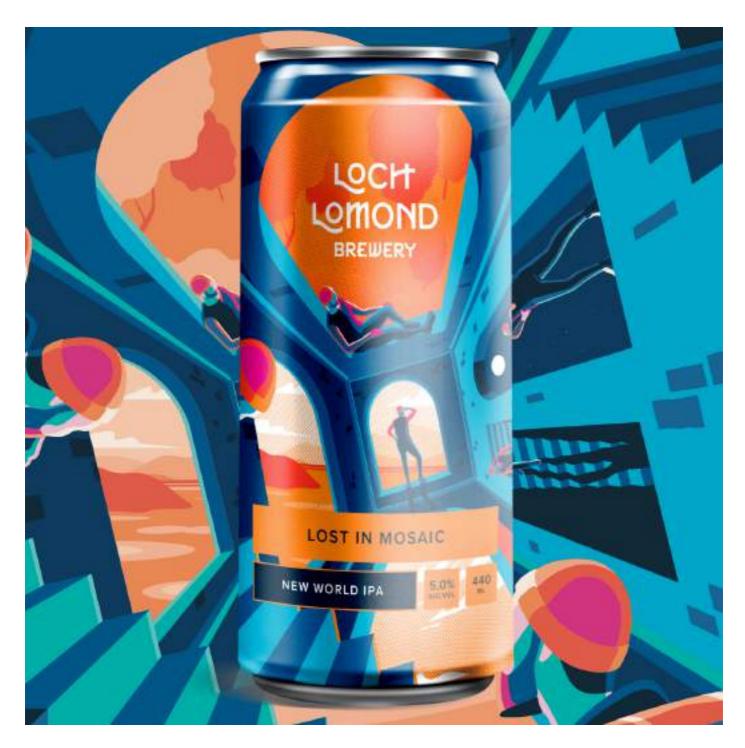

### LOST IN MOSAIC

#### **NEW WORLD IPA**

Our New World India Pale Ale. Pineapple and citrus aromas lead on to flavours of oranges and melon followed by a fresh citrus finish. Hops - Mosaic, Citra ABV - 5% O.G - 1050 Available - 440ml can, 30l keykeg, 40l cask Our biggest selling beer since we launched it in 2018. Our first hop forward hazy beer and responsible for the birth of many new beers to come.