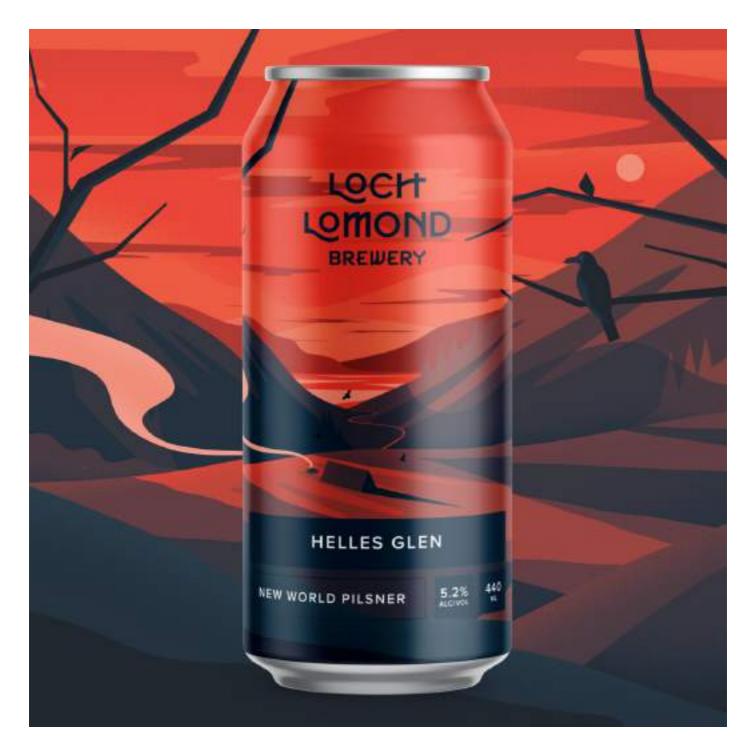

## HELLES GLEN

#### **NEW WORLD PILSNER**

Our New World Pilsner. Floral and citrus aromas lead to a balanced and malty flavour that is rounded off with a dry crisp finish. Hops - Saaz, Citra ABV - 5.4% O.G - 1050 Available - 440ml can, 30l keykeg, 50l keg A crisp clean lager made in the image of the clean crisp waters of Loch Lomond. A Helles style Pilsner named after local beauty spot Hells Glen.