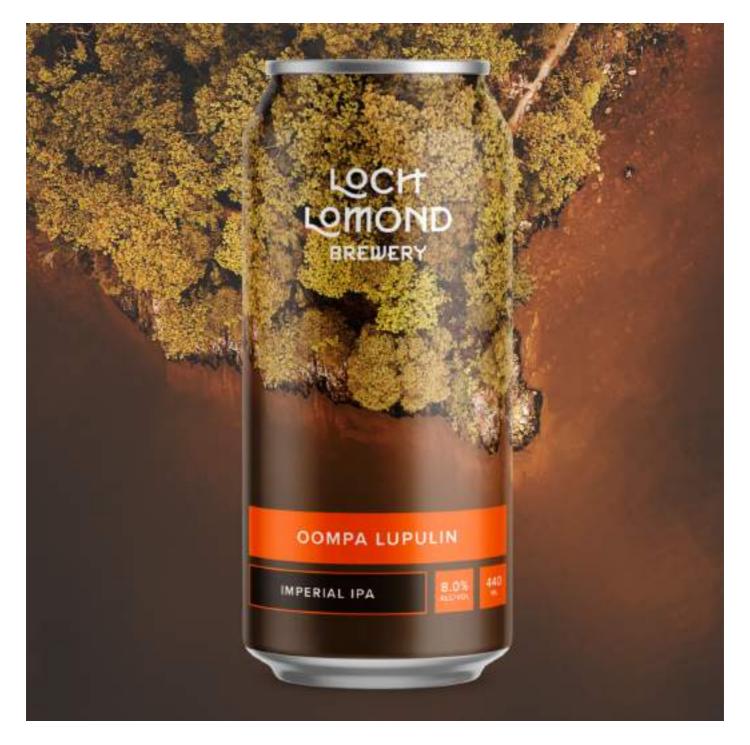

## OOMPA LUPULIN

#### **IMPERIAL IPA**

An Imperial India Pale Ale. Grapefruit and lychee aromas lead to a citrus fruit flavour that is rounded off with a bittersweet finish. Hops - Citra, Galaxy, Mosaic ABV - 8%

O.G - 1080

Available - 440ml can, 30l keykeg.

One of our first big beers. Crammed full of body, aroma and flavour. Initially a one off brew that has been repeated time and time again.