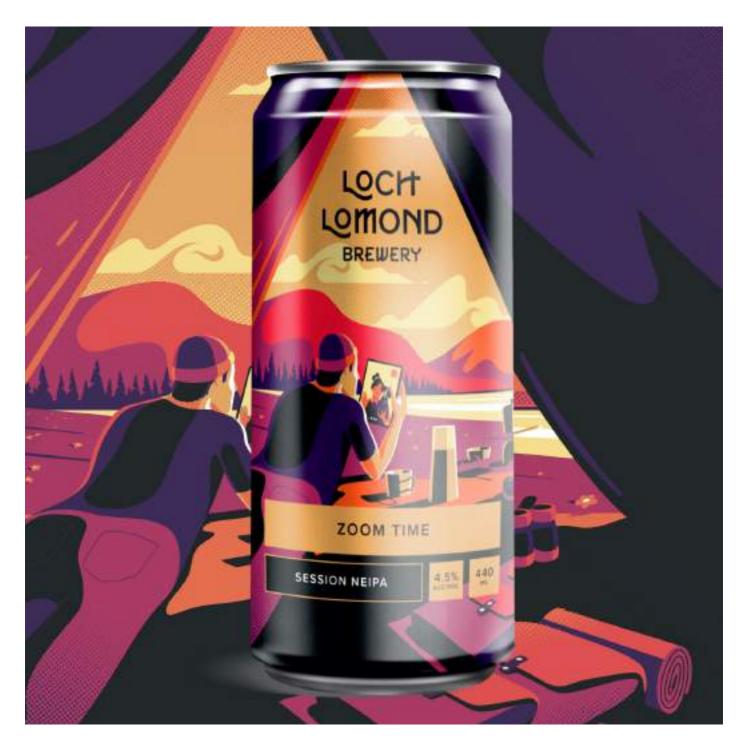

# ZOOMTIME

#### **SESSION NEIPA**

Our session New England India Pale Ale. Aromas of stone fruit and pineapple lead on to a citrus fruit explosion and a juicy sweet finish. Hops - Citra, Summit ABV - 4.5% O.G - 1050 Available - 440ml can, 30l keykeg, 40l cask New to 2020 but we have been brewing this beer under a different guise for a while and we know how much you are going to love this one.