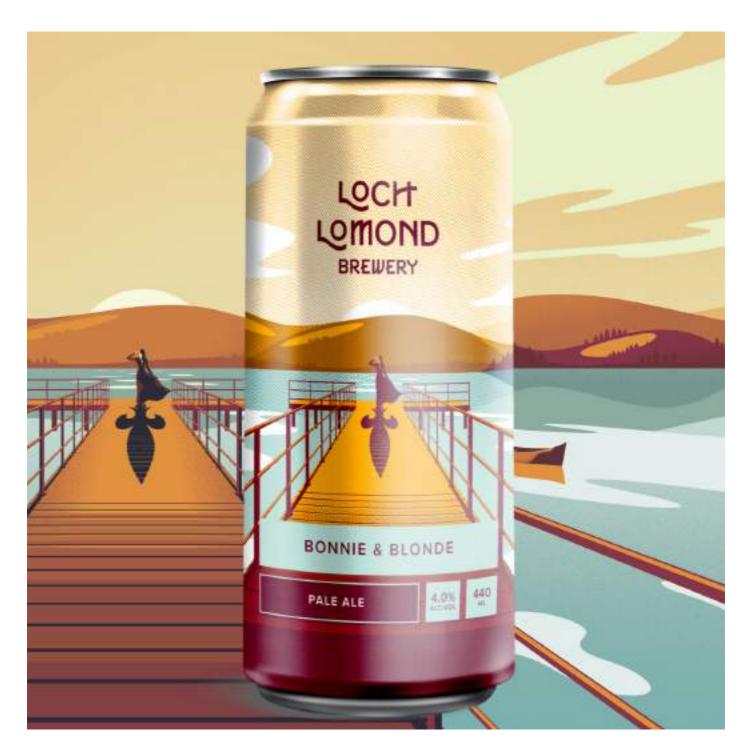

# BONNIE & BLONDE

#### PALE ALE

A perfectly balanced pale ale. Floral and orange aromas lead to a sweet, malty biscuit flavour that is rounded off with a light citrus finish.

Hops - Cascade, Chinook, Amarillo.

ABV - 4%

O.G - 1040

Available - 440ml can, 30l keying, 40l cask

One of our original brews back in 2011. A firm favourite in all formats and one of our top sellers in small pack.