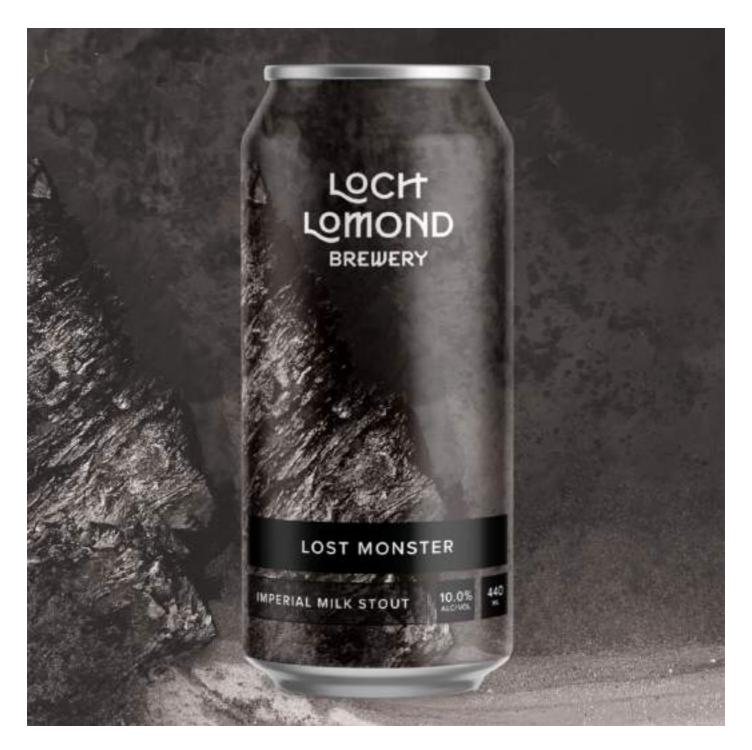

# LOST MONSTER

#### **IMPERIAL MILK STOUT**

An Imperial Milk Stout. Aromas of dark fruits and cocoa lead to a sticky toffee flavour that is followed by a dark chocolate finish. Hops - Cascade, Sorachi Ace ABV - 10%

O.G - 1100

Available - 440ml can, 30l

keykeg.

The daddy of our range. We have taken the core values of our Silkie Stout and amplified everything. A big boozy treat.