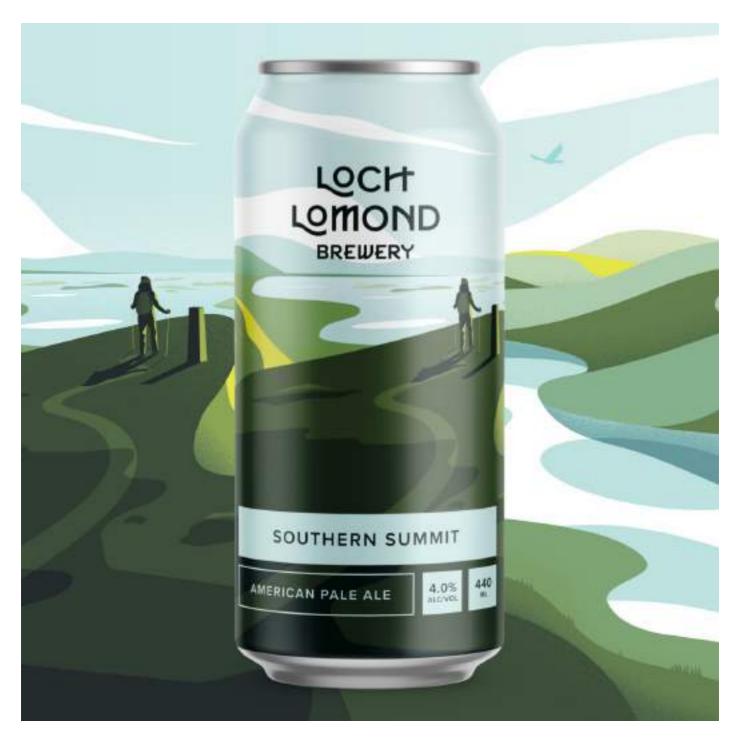

# SOUTHERN SUMMIT

#### **AMERICAN PALE ALE**

American style pale ale. A juicy citrus fruit aroma leads to a full on grapefruit flavour that is rounded off with a bitter and refreshing yet very moreish finish

Hops - Citra, Summit ABV - 4% O.G - 1040 Available - 440ml can, 30l keykeg, 40l cask Our biggest selling beer in cask and a former SIBA Supreme Champion Cask Beer of the UK. Named after Ben Lomond, the most southerly of the Munros.