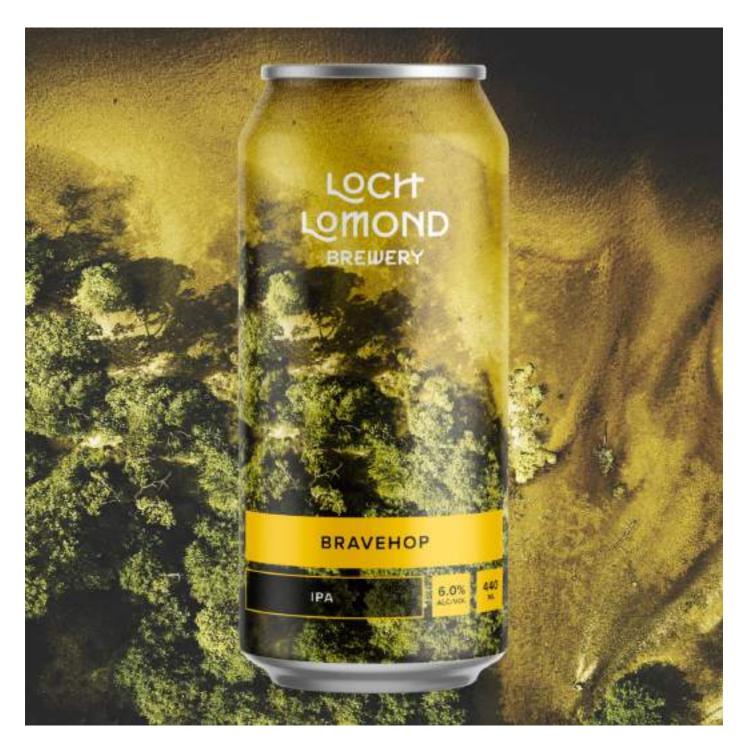

## BRAVEHOP

#### **IPA**

This is our India Pale Ale.

Marmalade and pine aromas lead to caramel and apricot flavours followed by a bittersweet finish.

Hops - Amarillo, Chinook, ABV - 6% O.G - 1064 Available - 440ml can, 30l keykeg, 40l cask A multiple IPA competition winner in the UK and overseas in small pack and cask.