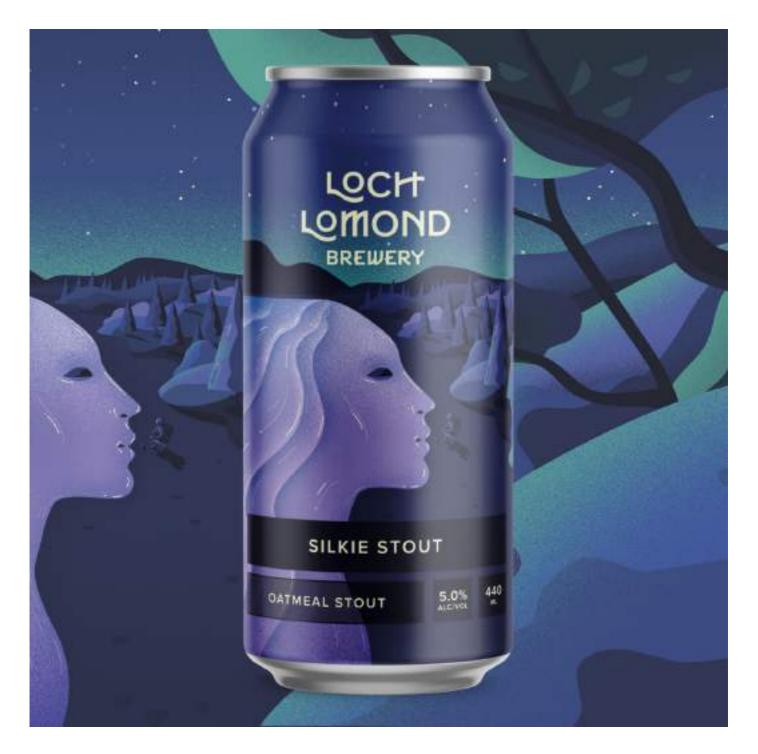

# SILKIE STOUT

#### **OATMEAL STOUT**

A jet black robust oatmeal stout. A roast coffee aroma leads to a rich, chocolate flavour that is rounded off with a smooth and creamy finish.

Hops - First Gold, Pacifica. ABV - 5% O.G - 1058

Available - 440ml can, 30l keykeg, 40l cask

A four time Champion Beer of Scotland in cask and small pack. Named after the legend of the Silkie or Selkie who are mythical seal folk set to lure a mate to sea.