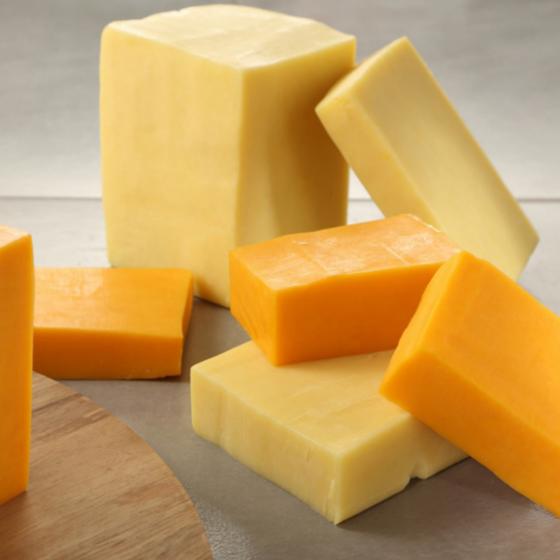

### BLOCK CHEESE

We are also able to offer block cheese, ideal for slicing and grating.

We can offer the below products in Block format:

MOZZARELLA 4x2.41kg approx.

MILD WHITE CHEDDAR 4x2.5kg, 4 x 5kg

MILD RED CHEDDAR 4x2.5kg, 4 x 5kg

MATURE WHITE CHEDDAR 4x2.5kg, 4 x 5kg

MATURE RED CHEDDAR 4x2.5kg, 4 x 5kg

PIZZA TOP 4x2.38kg approx.

CHEESARELLA 4x2.38kg approx.

CHEDDARELLA 4x2.38kg approx.