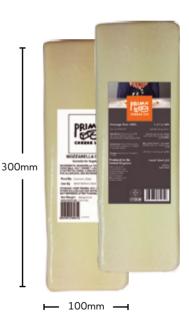

### SOPRANO

SUGGESTED MARKETS

Available format:

Available Weights:

Standard Box:

Grated, Shredded, Diced 1KG 2KG 40cm x 30cm x 30cm 70/80 cases per pallet

2KG

410mm Sopiano Sopiano

1KG