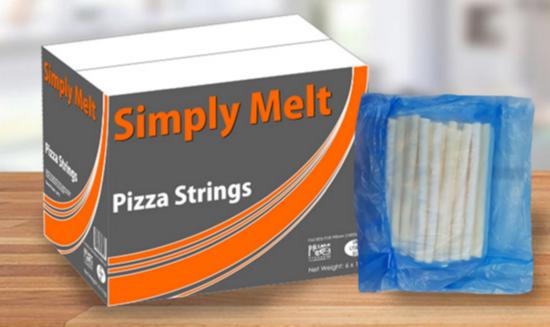

### **Simply Melt**

**Pizza Strings** 

FOR STUFFED CRUST PIZZA

### SIMPLY MELT

Pizza strings

Bags Per Case: 6 x 1kg (6kg total)

Cases Per Pallet: 120

Shelf Life & Storage: 12 months Frozen -18°C

String diameter: 14mm

### **Available Format:**

Rope

### Usage:

Perfect for pizza crust filling

Our Vigano Vegan Cheese has taken time, patience & passion to develop, offering a vegan alternative to cheese, a product that has excellent flavour & functionality, as you would expect from any other Prima Cheese product.