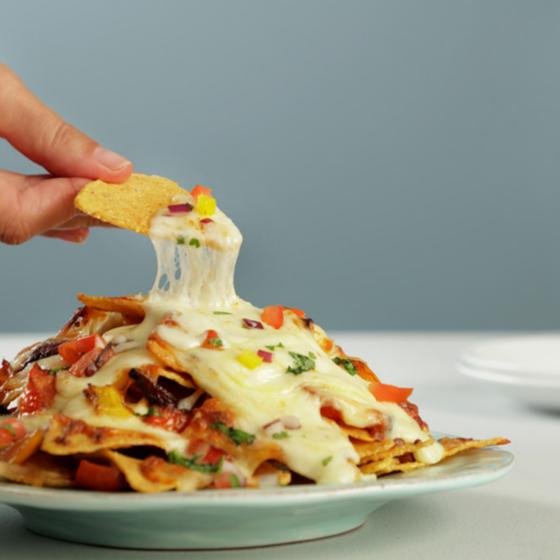

### YOUR PERFECT BLEND

Prima specialises in cheese processing with products suitable for Pizzas, Pasta, Sandwiches, Burgers, Nachos, Fajitas and many more of your favourite dishes!

Our main product ranges focus on Mozzarella and Cheddar. However, we are able to create a unique blend to suit your market. To match a desired taste profile, texture or target price.