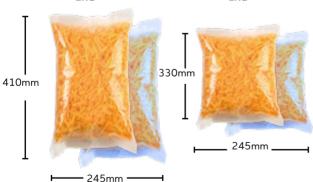

### EURO BOX SUGGESTED MARKETS

| Available format: | Available<br>Weights: | Standard<br>Box:       |
|-------------------|-----------------------|------------------------|
| Grated,           | 1KG                   | 40cm x 30cm x 30cm     |
| Shredded,         | 2KG                   | 70/80 cases per pallet |

Shredded, 2KG Diced

2KG 1KG **Box Design** 330mm 410mm 245mm \_\_ **-** 245mm

\*ANY PRODUCT/BLEND OF YOUR CHOICE CAN BE PACKED IN A EURO BOX