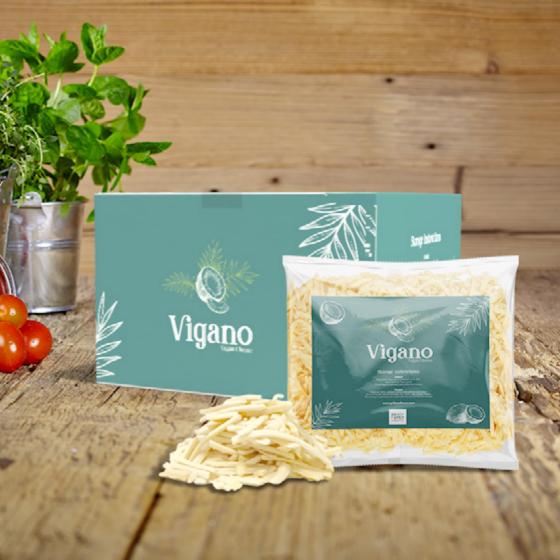

### Usage:

Perfect for pizza crust filling

Our Vigano Vegan Cheese has taken time, patience & passion to develop, offering a vegan alternative to cheese, a product that has excellent flavour & functionality, as you would expect from any other Prima Cheese product.

An indulgent Dairy Free Cheese Alternative, ideal for a unique melty pizza experience. This super stretchy, vegan cheese oozes from toasties, can be used in cooking sauces in your favourite cheesy recipes.

Made with coconut oil, we welcome Vigano to our range of products that have been specially formulated & introduced to meet the changing face of the catering industry.