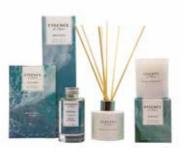

Life's stresses can dull our natural glow. Like energy that surrounds us, our Auras collection emanates soothing fragrances, relaxing yet uplifting the body and mind.

Inspired by the elemental aspects of our island, and designed to reflect the pace of life on the Isle of Harris, our Auras collection is focused on well-being and the importance of self-care with candles to de-stress, relax and revitalise.

# **AURORA**

LAVENDER & YLANG-YLANG

Calming and revitalising, Aurora plays with gentle floral fragrances of soothing lavender and ylang-ylang.

## **EDEN**

LEMON LEAF & THYME

Tranquil and warm like spring, Eden fills the air with the natural citrus and herbal notes of lemon leaf and thyme.

# **OCEANA**

SAMPHIRE & SEA MINERALS

Refreshing and pure, Oceana washes away your worries with the cleansing aromas of samphire and sea minerals.

Inspired by the beaches on the Isle of Harris, the Classics Collection brings a piece of the Hebrides to your home. The collection comprises of a variety of scents, all designed to evoke memories, create calm and restore energy in each customer, they are the perfect addition to any candle lover's home.