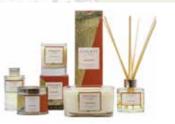

## **LOSGAINTIR**

#### BERGAMOT, COCONUT & VANILLA

This stunning fragrance combines fresh bergamot, bright orange and rich amber with warming notes of exotic coconut, vanilla and almond.