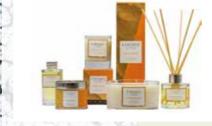

## **HORGABOST**

#### LEMONGRASS & GINGER

Top notes of lemongrass, Sicilian lemons and limes lead into a heart of spicy ginger root, grated nutmeg, and a hint of refreshing eucalyptus. Base notes include sensual patchouli, white woods and creamy vanilla.

## HUISINIS

#### PINK POMELO

A delicious blend of sweet grapefruit, Brazilian orange and pink pomelo enlivened with hints of tart rhubarb and fresh, juicy watermelon.