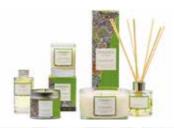

## **SGARASTA**

#### **SEAWEED & JUNIPER BERRY**

A breezy revitalising blend of ozonic seaside air, seashells and driftwood. Top notes of lemon, orange flesh and zesty bergamot combined with delicate floral notes, soft musk and white cedarwood to complete this refreshing blend.

## **SEILEBOST**

#### **BLACK POMEGRANATE**

A sophisticated, deep and sensual scent with top notes of pomegranate, plum and rose.

Adru takes its name from that given to the Isle of Harris itself, discovered on an ancient map by the Greek astronomer Ptolemy c.150AD. A clean and timeless scent presented in bespoke Essence of Harris tartan. Inspired by the rugged landscape of our island with the rolling peat filled fields and rocky landscape.