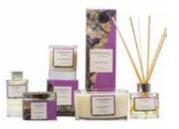

# **OCEANA**

SAMPHIRE & SEA MINERALS

Refreshing and pure, Oceana washes away your worries with the cleansing aromas of samphire and sea minerals.

Inspired by the beaches on the Isle of Harris, the Classics Collection brings a piece of the Hebrides to your home. The collection comprises of a variety of scents, all designed to evoke memories, create calm and restore energy in each customer, they are the perfect addition to any candle lover's home.

#### **BLACK POMEGRANATE**

A sophisticated, deep and sensual scent with top notes of pomegranate, plum and rose.

Adru takes its name from that given to the Isle of Harris itself, discovered on an ancient map by the Greek astronomer Ptolemy c.150AD. A clean and timeless scent presented in bespoke Essence of Harris tartan. Inspired by the rugged landscape of our island with the rolling peat filled fields and rocky landscape.