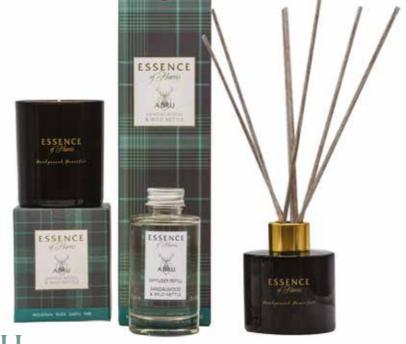

#### **BLACK POMEGRANATE**

A sophisticated, deep and sensual scent with top notes of pomegranate, plum and rose.

Adru takes its name from that given to the Isle of Harris itself, discovered on an ancient map by the Greek astronomer Ptolemy c.150AD. A clean and timeless scent presented in bespoke Essence of Harris tartan. Inspired by the rugged landscape of our island with the rolling peat filled fields and rocky landscape.

# **ADRU**

### SANDALWOOD & WILD NETTLE

A sensual, indulgent fragrance with top notes of fresh green leaves and bergamot, combines with a warming, rich base of musk, spiced peppercorns and heartwood sandal to create a creamy, delicate scent.