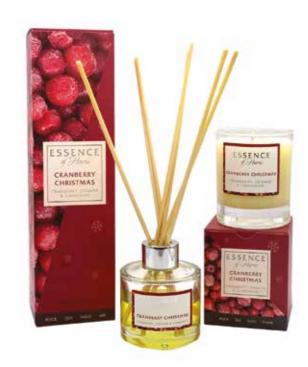

When the snow begins to fall, and the days draw shorter, there is no greater calm to be found than the warmth of a candle on a crisp winter's day. Our Festive Collection combines sweet cinnamon with zesty orange to fill your home with the soothing scent of Christmas.

# **CRANBERRY CHRISTMAS**

CRANBERRY, ORANGE & CINNAMON

A fruity festive combination of cranberries and zesty orange, followed by base notes of cinnamon. Christmas captured in the flicker of a flame!