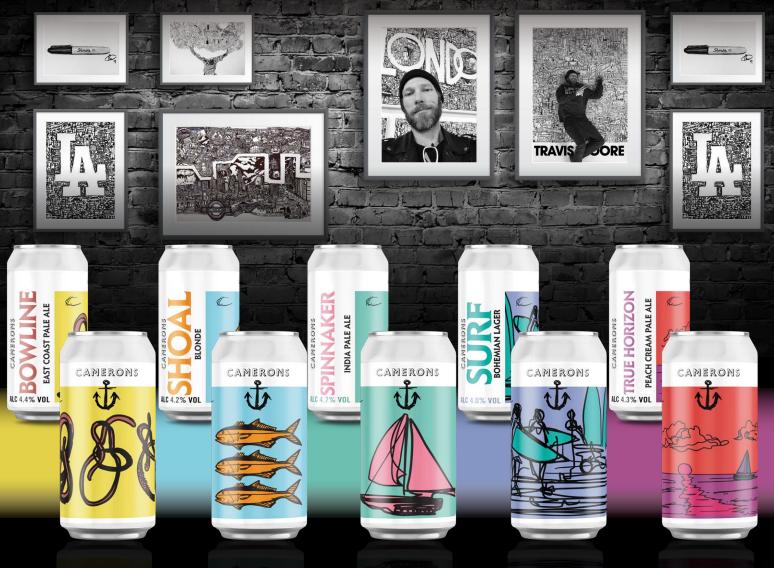

Inspired by Camerons coastal heritage with artwork designed by 'Sharpie' artists Travis Moore.

Available in 12 x 440ml can