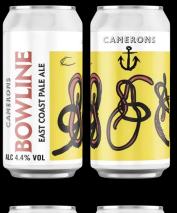

## Bowline

| SEE                             |               | Golden              |  |
|---------------------------------|---------------|---------------------|--|
| SMELL                           | 5             | Tropical Fruit      |  |
| TASTE                           | $\bigcirc$    | Hoppy, Fruity, Full |  |
| BITTER                          | <b>6</b>      | <b>65</b> 65 65     |  |
| SWEET                           | $\rightarrow$ |                     |  |
| ABV 4.4%<br>East Coast Pale Ale |               |                     |  |

A classic east coast pale ale. A good solid malt bill of Pale Ale, Torrified Wheat and Flaked Oats gives the beer a great body and mouth feel. The aroma and taste of stone and tropical fruits is evident on this hop forward beer which has been late and dry hopped with both Amarillo and El Dorado.