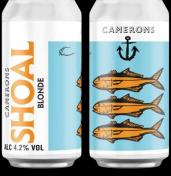

Shoal SEE 
Blonde SMELL 
Spicy, Citrus TASTE 
Fruity, Citrus, Crisp BITTER SWEET 
TO TO C

Spinnaker

| SEE      |               | Dark Gold                          |
|----------|---------------|------------------------------------|
| SMELL    | $\mathcal{S}$ | Grapefruit, Hoppy                  |
| TASTE    | $\bigcirc$    | Citrus, Pine, Hoppy,<br>Grapefruit |
| BITTER   | <b>6</b>      | <b>65 65</b> 65 65                 |
| SWEET    | Ĩ             |                                    |
| ABV 4.7% |               |                                    |

A premium blonde ale brewed using lager and wheat malts.

A collection of 3 world hop varieties are used in this brew to give a pint packed full of flavour. UK Jester, North American Cascade and Australian Topaz hops deliver a citrus, fruity and spicy aroma and finish.